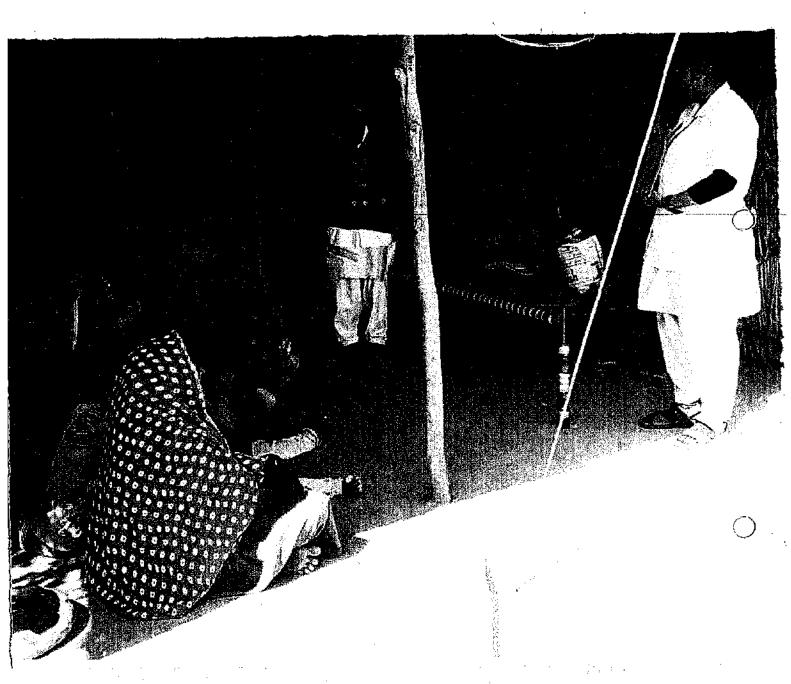

#### Activity Guided by:

Faculty/Any other person: Dr. Hemal Patel

Participants: General Population

Brief details of the activity: Dental Check-up was conducted. A total of 59 patients were screened and checked for underlying oral diseases and patients requiring immediate treatment were short listed.

Learning: A variety of oral diseases were diagnosed and oral lesions owing to tobacco were found more prevalent in the area.

Suggested actions based on learning from the activity: A treatment camp can be organized in the area. Moreover, the area needs a tobacco cessation programs as an immediate action.