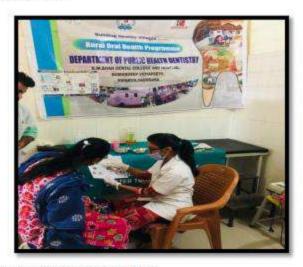

**Attested CTC** 

malaney 12/5/2021

Vice-Chancellor

Name of the activity: Screening program and oral health education program.

Date of Activity: 12thseptember 2018

Back ground for the activity: Screening camp for identification of various dental problems among the school children of Manay Prathistha Kendra. The need to educate the school going children aboutoral health was identified and so a screening camp was organized.

Activity carried out by:Faculty/Students/ Post-Graduate:

- Mr. Darpan Panchal (Hygienist)
- Dr. Priya Shetty (Post Graduate Student)
- Dr. Priyanka Talmale( Post Graduate student)

Activity Guided by: Dr. Ramya .R. Iver

Participants: 55 School children of Manay Prathistha Kendra

Brief details of the activity: A freedental Check-up was organized by Department of Public Health Dentistry of K.M Shah Dental College & Hospital in Manav Prathistha Kendra. Total of 55 patients were screened and checked for underlying oral diseases. The patients who require immediate treatment were short listed and were motivated to undergo the treatment at the earliest. Out of 55 patients, 45 were referred to K.M.Shah Dental College and Hospital for treatment. The school children who came for screening were given oral health education. They were made aware about the importance of maintaining good oral hygiene.