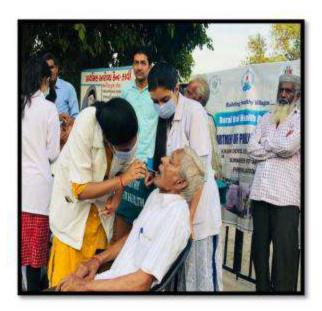

Name of the activity: Screening program

Date of Activity: 2<sup>nd</sup> August 2018

Back ground for the activity: To address the growing needs of rural population for oral health care and the absence of dentists at primary and community health centers in many areas in around Vadodara district, the Department identified GIDC, Waghodia as a center for providing primary health care in the form of screening to the needy people.

#### Activity Guided by:

Faculty/Any other person: Dr. Hemal Patel

Participants: General Population

Brief details of the activity: Dental Check-up was conducted. A total of 59 patients were screened and checked for underlying oral diseases and patients requiring immediate treatment were short listed.

Learning: A variety of oral diseases were diagnosed and oral lesions owing to tobacco were found more prevalent in the area.

Suggested actions based on learning from the activity: A treatment camp can be organized in the area. Moreover, the area needs a tobacco cessation programs as an immediate action.