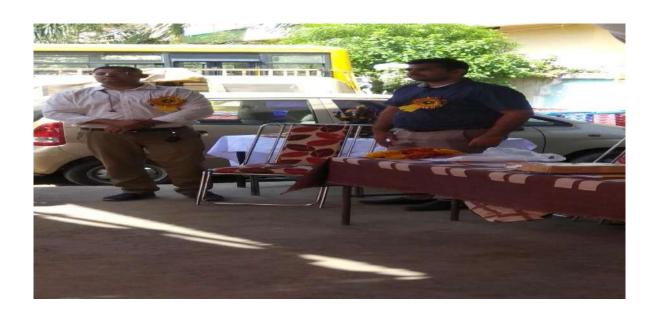

Name of the activity: Screening program

Date of Activity: 2<sup>nd</sup> August 2018

Back ground for the activity: To address the growing needs of rural population for oral health care and the absence of dentists at primary and community health centers in many areas in around Vadodara district, the Department identified GIDC, Waghodia as a center for providing primary health care in the form of screening to the needy people.

#### Activity Guided by:

Faculty/Any other person: Dr. Hemal Patel

Participants: General Population

Brief details of the activity: Dental Check-up was conducted. A total of 59 patients were screened and checked for underlying oral diseases and patients requiring immediate treatment were short listed.