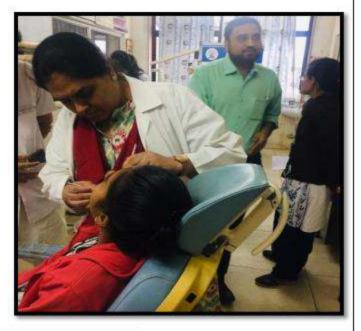

Name of the activity: Screening program

Date of Activity: 2<sup>nd</sup> August 2018

Back ground for the activity: To address the growing needs of rural population for oral health care and the absence of dentists at primary and community health centers in many areas in around Vadodara district, the Department identified GIDC, Waghodia as a center for providing primary health care in the form of screening to the needy people.

Activity carried out by:

Faculty/Students/ Post-Graduates

- Dr. Hemal Patel
- Mr Darpan Panchal (Dental Hygienist)
- Mr. Piyush bhai
- Dr. Meehika Gaikwad
- Ms. Leona Raval (Intern)
- Ms.Hetvi Shah (Intern)
- Ms. Shraddha Singh (Intern)

#### Activity Guided by:

Faculty/Any other person: Dr. Hemal Patel

Participants: General Population

Brief details of the activity: Dental Check-up was conducted. A total of 59 patients were screened and checked for underlying oral diseases and patients requiring immediate treatment were short listed.