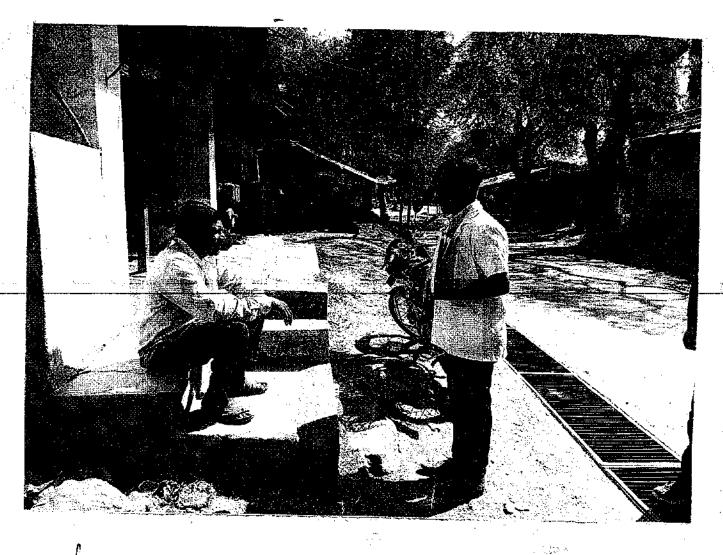

Name of the activity: Screening program

Date of Activity: 2<sup>nd</sup> August 2018

Back ground for the activity: To address the growing needs of rural population for oral health care and the absence of dentists at primary and community health centers in many areas in around Vadodara district, the Department identified GIDC, Waghodia as a center for providing primary health care in the form of screening to the needy people.

#### Activity Guided by:

Faculty/Any other person: Dr. Hemal Patel

Participants: General Population

Brief details of the activity: Dental Check-up was conducted. A total of 59 patients were screened and checked for underlying oral diseases and patients requiring immediate treatment were short listed.

Learning: A variety of oral diseases were diagnosed and oral lesions owing to tobacco were found more prevalent in the area.

Suggested actions based on learning from the activity: A treatment camp can be organized in the area. Moreover, the area needs a tobacco cessation programs as an immediate action.