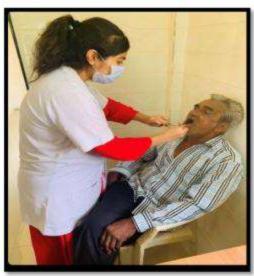

Name of the activity: Screening program

Date of Activity: 2<sup>nd</sup> August 2018

Back ground for the activity: To address the growing needs of rural population for oral health care and the absence of dentists at primary and community health centers in many areas in around Vadodara district, the Department identified GIDC, Waghodia as a center for providing primary health care in the form of screening to the needy people.

#### Activity Guided by:

Faculty/Any other person: Dr. Hemal Patel

Participants: General Population

Brief details of the activity: Dental Check-up was conducted. A total of 59 patients were screened and checked for underlying oral diseases and patients requiring immediate treatment were short listed.