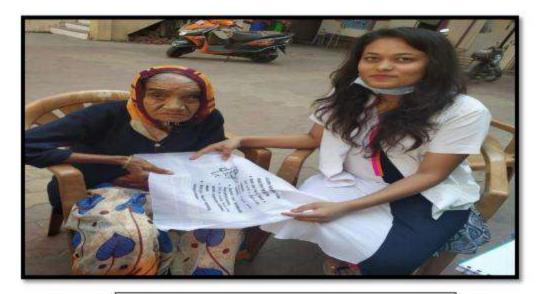

#### Activity Guided by:

Faculty/Any other person: Dr. Hemal Patel

Participants: General Population

Brief details of the activity: Dental Check-up was conducted. A total of 59 patients were screened and checked for underlying oral diseases and patients requiring immediate treatment were short listed.

Learning: A variety of oral diseases were diagnosed and oral lesions owing to tobacco were found more prevalent in the area.

Suggested actions based on learning from the activity: A treatment camp can be organized in the area. Moreover, the area needs a tobacco cessation programs as an immediate action.