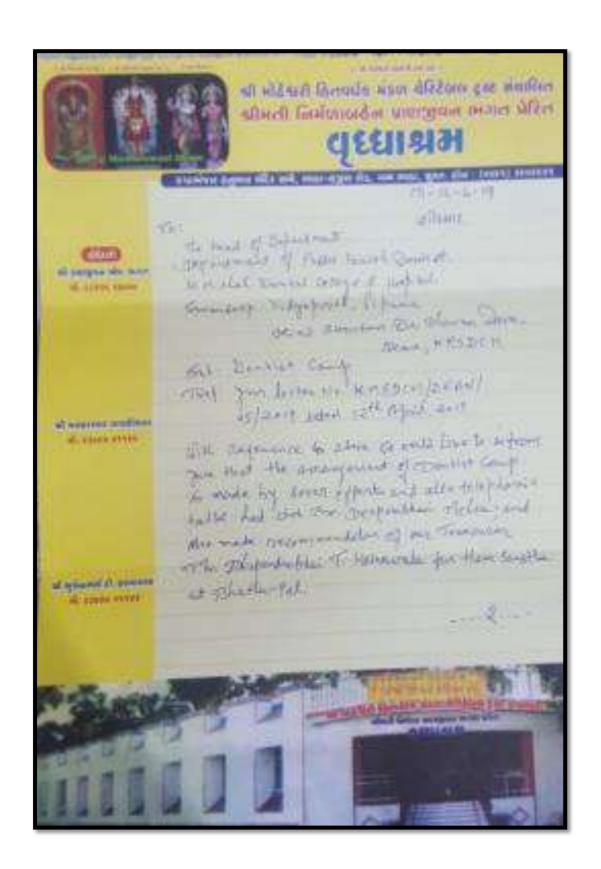

# શ્રી ભક્તરાજ જલારામ પ્રાર્થના સમાજ,

ળા ર ડા લી.

તિનેશ જવાનિવાલ પટેલ મેમાંથીયલ વાન મથ્યાશ્રમ 3. વાલુકપુર્વી, મુશ્ત-પુત્રીયા શાહ, મુ. વિ. ગાહેની પાછા, મુ. પા. તેન. તા. ભારદાતી. તા. મુશ્ત, P. B. No. 3

+11 05 09 1 evec

MANA.

शी केंद्र कते के प्रशास्त्रकर,

a aller the seen there are predicted appreciate previous muriture, contact

PHENERIPAN.

रमायात डो त्रेक्नांका नकारा यार विद्यानमा रमकारी सरकारां समक्ष रोक ता एप्रीवर्ष रवर्षात देवरत है क्यानंत रमायोक्त इस्ट्री इस्तुं समकारा संस्थानी वहींस्त्रीकंत त्या हर्भसारीयमोक्त देवरत सेष्ट्रयम इस्ट्री इस्तुं नसे दमहता समकारी संस्था। रमायान डोलेक्तो तथा रमायान डोलेक्टन विद्यानिस्त्रीकी

20204 Barrati suicica Major suitati arter 1.

१) क्यांत बीहारी - बोहन ने का

के ज्या मार्थित महाराज्य निर्माण के न्या

& Merion and - ales of ge

क) शिक्षा अद्वेदन - श्रीत वर्ग - ११

रूपा सार्वे हताराम आद्या स्थाता स्थात हार्य हरवाका प्रेम्पा स्थापना रहे स्थान भारति।

#### BHAKTRAJ JALARAM PRARTHANA SAMAJ BARDOLI

Date: 06/01/2019

To,
Head ,of the Department
Public Health Dentistry
K.M. Shah Dental College and Hospital
Sumandeep Vidhya peeth Pipariya (Vadodara)

Respected sir four students of your college arrived at our Institute Today on 06/1/2019 and conducted Dental Camp wherein brother and sisters of our institute has taken benefit of the camp along with the staff of the institute and they had examined the tooth and guided them for dental care We are very thankful of your college for such noble services to the society Name of the student conducted the dental camp are as under

- 1)Jamal chaudhaery
- 2)Yogesh Patel
- 3)Shivani Shah
- 4)Riya Mehta

We are satisfied with their services and express our Gratitude for the same

Sd Vanapratahshram Managed By Shree Jalaram prathana samaj