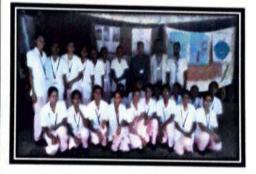

Dist. Vadodara-391 760. (Gujarat)

Name of the Activity: Oral hygiene screening camp, Oral hygiene instructions, Primary health care education

Date of Activity: 12th and 13th August, 2018

Back ground for the activity: Rural population bears the brunt of the burden of oral diseases. The Department of Public Health Dentistry as part of institutional social responsibility strives to provide oral health care services by increasing access to knowledge on oral health and diseases.

3 RasilabaPrathmikSchool :Chalamali. (screened population:120)

Total: 165 Individual

Brief details of the activity:

- 1. In primary health centre at Chalamali, the patient's oral hygiene status was checked along with oral health education. These patients were then given information on public health education.
- Oral screening for was conducted at Rasilaben Prathmik School . Demonstration of brushing technique was given followed by instructions of tongue cleaning and dietary habits.
- Oral screening for the Old age home was conducted at Geeta Seva Samay Trust along with oral hygiene instructions as well as denture cleaning instruction was given.

Head of the Department
Dept.of Public Health Dentistry
K.M.Shab Dental College & Hospital
Piparia, Vadodara- 391760

Marchana 16/.
Registrar

Photo of the doctors with children of school

Photo of doctors with adult patients