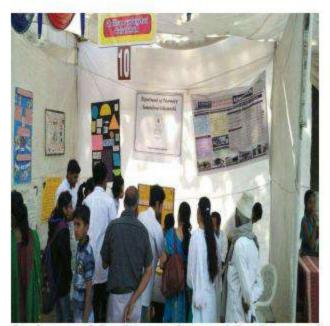

requesting you to grant the Resonission too conduction event at sayasi Bury. Your co-operation pincetry appriciated

SUDM HOD/DIRECTOR

DEPT OF PHARMACY TOMANDEEP VIDY APEETH UNIVERSITY

Registrar Sumandeep Vidyapeeth An Institution Deemed to be University Vill. Piparia, Taluka: Waghodia, Dist. Vadodara-391 760. (Gujarat)

Trachory Throng

Pi Al & Po. Pipavia Ta Waghodia, Dist. Vage & Con SQ (Gujarat) Indi Dist V.Phones(+94)12688-245279, () tn.: 2744

Email: principal.pharmacy@sus edu.in

NAPEETA

DEPT. OF PHARMACY

> Vice-Chancellor Sumandeep Vidyapeeth An Institution Deemed to be University Vill. Piparia, Taluka: Waghodia. Dist. Vadodara-391 760. (Gujarat)

Attested CTC

#### Photographs of the Events:





Students and faculty member participated in Bal-Mela at Sayaji Baug, Vadodara.





Students and faculty member explained to people about general communicable disease and general health check up at Sayaji Baug, Vadodara.

Registrar
Sumandeep Vidyapeeth
An Institution Deemed to be University
Vill. Piparia, Taluka: Waghodia,
Dist. Vadodara-391 760. (Gujarat)



Attested CTC

Malaney 12/5/2021

Attested CTC

Vice-Chancellor



#### Proposal of World Pharmacist Day-2018

Name of the Institute: Department of Pharmacy.

Proposed activity: World Pharmacist Day-2018.

Proposed period: 25th September, 2018.

Place of Activity: Dept. of Pharmacy, SV and Pharmacy Store, Dhiraj General Hospital, Vadodara.

Objective: To spread awareness about the 'role of pharmacist in healthcare setup' at Sumandeep Vidyapeeth campus and a health check-up camp.

Details of the activity: Departmen