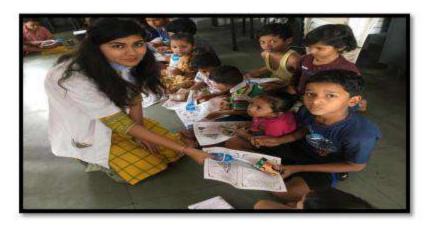

Name of the activity: Screening program

Date of Activity: 2<sup>nd</sup> August 2018

Back ground for the activity: To address the growing needs of rural population for oral health care and the absence of dentists at primary and community health centers in many areas in around Vadodara district, the Department identified GIDC, Waghodia as a center for providing primary health care in the form of screening to the needy people.

Activity carried out by:

Faculty/Students/ Post-Graduates

- Dr. Hemal Patel
- Mr Darpan Panchal (Dental Hygienist)
- Mr. Piyush bhai
- Dr. Meehika Gaikwad
- Ms. Leona Raval (Intern)
- Ms.Hetvi Shah (Intern)
- Ms. Shraddha Singh (Intern)

#### Activity Guided by:

Faculty/Any other person: Dr. Hemal Patel

Participants: General Population

Brief details of the activity: Dental Check-up was conducted. A total of 59 patients were screened and checked for underlying oral diseases and patients requiring immediate treatment were short listed.

Learning: A variety of oral diseases were diagnosed and oral lesions owing to tobacco were found more prevalent in the area.

Suggested actions based on learning from the activity: A treatment camp can be organized in the area. Moreover, the area needs a tobacco cessation programs as an immediate action.