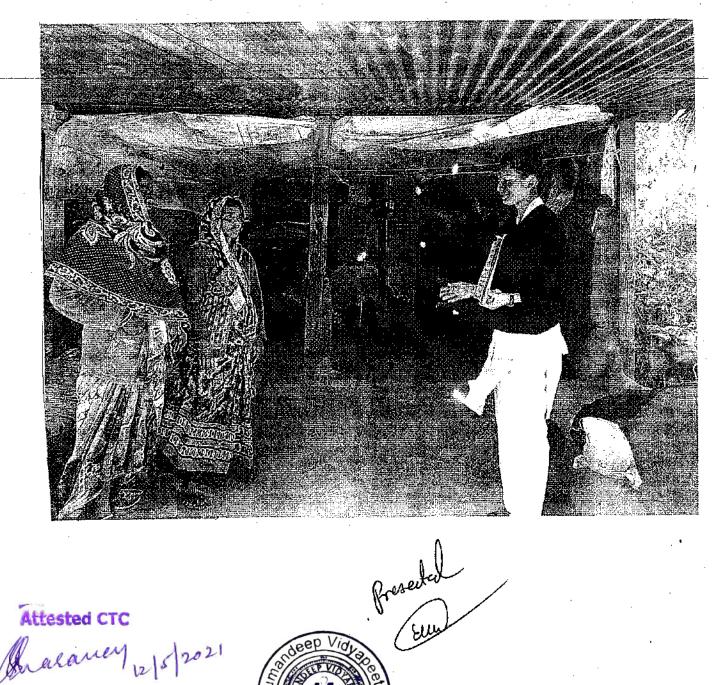

**Attested CTC** 

malaney 12/5/2021

Vice-Chancellor

Name of the activity: Screening program and oral health education program.

Date of Activity: 12thseptember 2018

Back ground for the activity: Screening camp for identification of various dental problems among the school children of Manay Prathistha Kendra. The need to educate the school going children aboutoral health was identified and so a screening camp was organized.

Activity carried out by:Faculty/Students/ Post-Graduate:

- Mr. Darpan Panchal (Hygienist)
- Dr. Priya Shetty (Post Graduate Student)
- Dr. Priyanka Talmale( Post Graduate student)

Activity Guided by: Dr. Ramya .R. Iver

Participants: 55 School children of Manay Prathistha Kendra

Brief details of the activity: A freedental Check-up was organized by Department of Public Health Dentistry of K.M Shah Dental College & Hospital in Manav Prathistha Kendra. Total of 55 patients were screened and checked for underlying oral diseases. The patients who require immediate treatment were short listed and were motivated to undergo the treatment at the earliest. Out of 55 patients, 45 were referred to K.M.Shah Dental College and Hospital for treatment. The school children who came for screening were given oral health education. They were made aware about the importance of maintaining good oral hygiene.