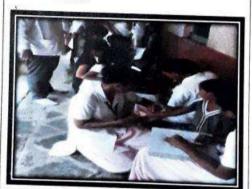

#### Activity Guided by:

Faculty/Any other person: Dr. Hemal Patel

Participants: General Population

Brief details of the activity: Dental Check-up was conducted. A total of 59 patients were screened and checked for underlying oral diseases and patients requiring immediate treatment were short listed.

Learning: A variety of oral diseases were diagnosed and oral lesions owing to tobacco were found more prevalent in the area.

Suggested actions based on learning from the activity: A treatment camp can be organized in the area. Moreover, the area needs a tobacco cessation programs as an immediate action.