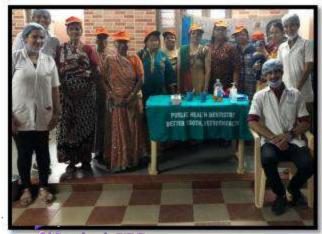

Name of the activity: Screening program

Date of Activity: 2<sup>nd</sup> August 2018

Back ground for the activity: To address the growing needs of rural population for oral health care and the absence of dentists at primary and community health centers in many areas in around Vadodara district, the Department identified GIDC, Waghodia as a center for providing primary health care in the form of screening to the needy people.

Activity carried out by:

Faculty/Students/ Post-Graduates

- Dr. Hemal Patel
- Mr Darpan Panchal (Dental Hygienist)
- Mr. Piyush bhai
- Dr. Meehika Gaikwad
- Ms. Leona Raval (Intern)
- Ms.Hetvi Shah (Intern)
- Ms. Shraddha Singh (Intern)

#### Activity Guided by:

Faculty/Any other person: Dr. Hemal Patel

Participants: General Population

Brief details of the activity: Dental Check-up was conducted. A total of 59 patients were screened and checked for underlying oral diseases and patients requiring immediate treatment were short listed.