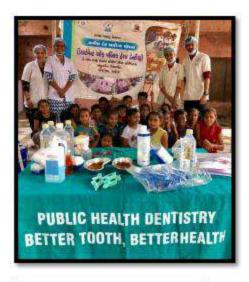

Name of the activity: Screening program

Date of Activity: 2<sup>nd</sup> August 2018

Back ground for the activity: To address the growing needs of rural population for oral health care and the absence of dentists at primary and community health centers in many areas in around Vadodara district, the Department identified GIDC, Waghodia as a center for providing primary health care in the form of screening to the needy people.

Activity carried out by:

Faculty/Students/ Post-Graduates

- Dr. Hemal Patel
- Mr Darpan Panchal (Dental Hygienist)
- Mr. Piyush bhai
- Dr. Meehika Gaikwad
- Ms. Leona Raval (Intern)
- Ms.Hetvi Shah (Intern)
- Ms. Shraddha Singh (Intern)

#### Activity Guided by:

Faculty/Any other person: Dr. Hemal Patel

Participants: General Population

Brief details of the activity: Dental Check-up was conducted. A total of 59 patients were screened and checked for underlying oral diseases and patients requiring immediate treatment were short listed.