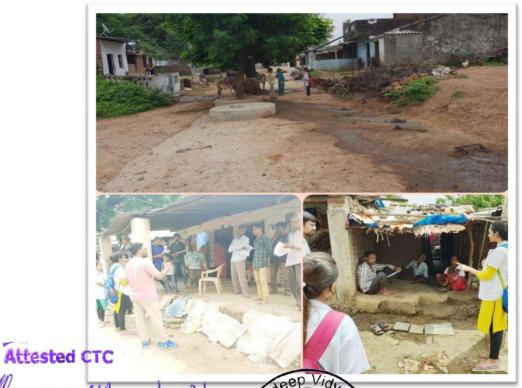

Name of the activity: Screening program

Date of Activity: 2<sup>nd</sup> August 2018

Back ground for the activity: To address the growing needs of rural population for oral health care and the absence of dentists at primary and community health centers in many areas in around Vadodara district, the Department identified GIDC, Waghodia as a center for providing primary health care in the form of screening to the needy people.

#### Activity Guided by:

Faculty/Any other person: Dr. Hemal Patel

Participants: General Population

Brief details of the activity: Dental Check-up was conducted. A total of 59 patients were screened and checked for underlying oral diseases and patients requiring immediate treatment were short listed.

Learning: A variety of oral diseases were diagnosed and oral lesions owing to tobacco were found more prevalent in the area.

Suggested actions based on learning from the activity: A treatment camp can be organized in the area. Moreover, the area needs a tobacco cessation programs as an immediate action.