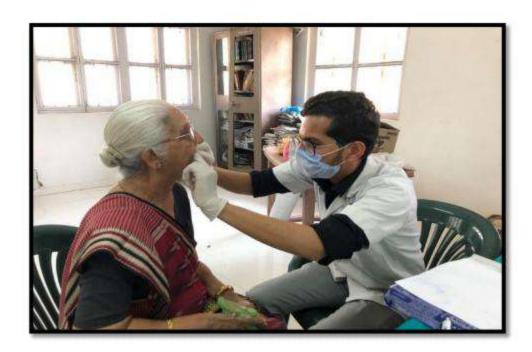

#### Photograph

Oral screening being carried out by interns of KMSDCH

**Attested CTC** 

Malaney 12/5/2021

Vice-Chancellor
Sumandeep Vidyapeeth
An Institution Deemed to be University
VIII. Piparia, Taluka: Waghodia.
Dist. Vadodara-391 760. (Gujarat)