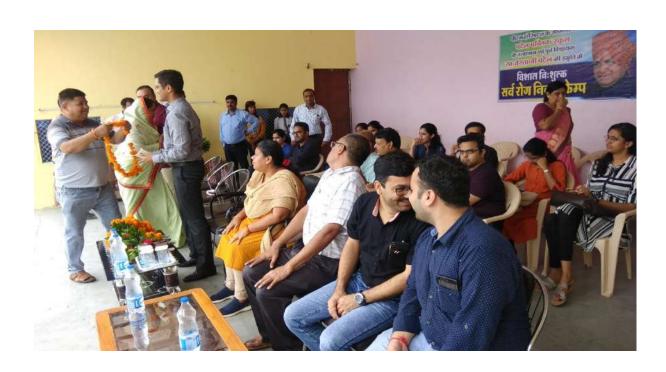

Name of the activity: Screening program

Date of Activity: 2<sup>nd</sup> August 2018

Back ground for the activity: To address the growing needs of rural population for oral health care and the absence of dentists at primary and community health centers in many areas in around Vadodara district, the Department identified GIDC, Waghodia as a center for providing primary health care in the form of screening to the needy people.

Activity carried out by:

Faculty/Students/ Post-Graduates

- Dr. Hemal Patel
- Mr Darpan Panchal (Dental Hygienist)
- Mr. Piyush bhai
- Dr. Meehika Gaikwad
- Ms. Leona Raval (Intern)
- Ms.Hetvi Shah (Intern)
- Ms. Shraddha Singh (Intern)

#### Activity Guided by:

Faculty/Any other person: Dr. Hemal Patel

Participants: General Population

Brief details of the activity: Dental Check-up was conducted. A total of 59 patients were screened and checked for underlying oral diseases and patients requiring immediate treatment were short listed.