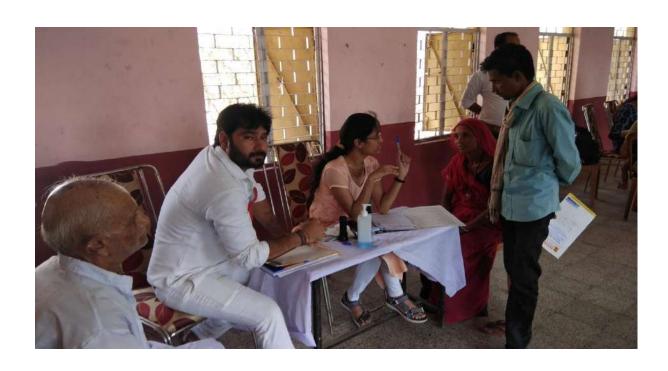

Name of the activity: Screening program

Date of Activity: 2<sup>nd</sup> August 2018

Back ground for the activity: To address the growing needs of rural population for oral health care and the absence of dentists at primary and community health centers in many areas in around Vadodara district, the Department identified GIDC, Waghodia as a center for providing primary health care in the form of screening to the needy people.

Activity carried out by:

Faculty/Students/ Post-Graduates

- Dr. Hemal Patel
- Mr Darpan Panchal (Dental Hygienist)
- Mr. Piyush bhai
- Dr. Meehika Gaikwad
- Ms. Leona Raval (Intern)
- Ms.Hetvi Shah (Intern)
- Ms. Shraddha Singh (Intern)

#### Activity Guided by:

Faculty/Any other person: Dr. Hemal Patel

Participants: General Population

Brief details of the activity: Dental Check-up was conducted. A total of 59 patients were screened and checked for underlying oral diseases and patients requiring immediate treatment were short listed.