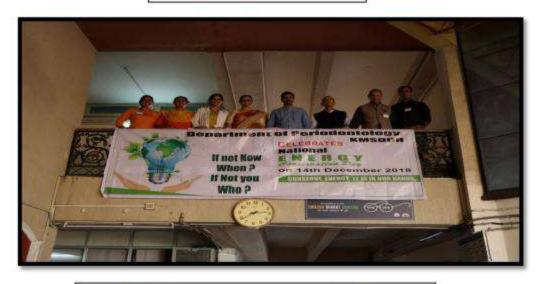

udents

Registrar Sumandeep Vidyapeeth An Institution Deemed to be University Vill. Piparia, Taluka: Waghodia.

Dist. Vadodara-391 760. (Gujarat)

Name of the activity: Celebration of Energy Conservation Day, Department of Periodontology

Date of activity:14/12/2018

**Back ground for the activity**: Energy conservation is the need of the hour. Sensitization for energy conservation is a prime requirement given the exploitery use of energy resources. Thus, it is important to increase the awareness of the students and non-teaching staff to the concept of energy conservation.