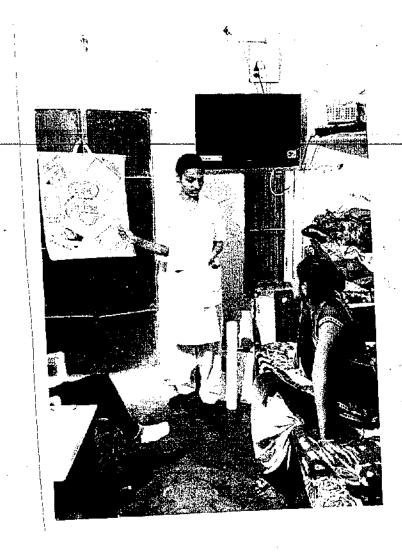

#### Activity Guided by:

Faculty/Any other person: Dr. Hemal Patel

Participants: General Population

Brief details of the activity: Dental Check-up was conducted. A total of 59 patients were screened and checked for underlying oral diseases and patients requiring immediate treatment were short listed.

Learning: A variety of oral diseases were diagnosed and oral lesions owing to tobacco were found more prevalent in the area.

Suggested actions based on learning from the activity: A treatment camp can be organized in the area. Moreover, the area needs a tobacco cessation programs as an immediate action.