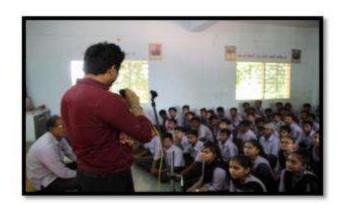

Name of the activity: Screening program

Date of Activity: 2<sup>nd</sup> August 2018

Back ground for the activity: To address the growing needs of rural population for oral health care and the absence of dentists at primary and community health centers in many areas in around Vadodara district, the Department identified GIDC, Waghodia as a center for providing primary health care in the form of screening to the needy people.

#### Activity Guided by:

Faculty/Any other person: Dr. Hemal Patel

Participants: General Population

Brief details of the activity: Dental Check-up was conducted. A total of 59 patients were screened and checked for underlying oral diseases and patients requiring immediate treatment were short listed.