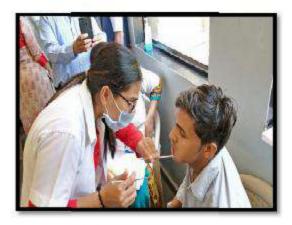

#### Activity Guided by:

Faculty/Any other person: Dr. Hemal Patel

Participants: General Population

Brief details of the activity: Dental Check-up was conducted. A total of 59 patients were screened and checked for underlying oral diseases and patients requiring immediate treatment were short listed.

Learning: A variety of oral diseases were diagnosed and oral lesions owing to tobacco were found more prevalent in the area.

Suggested actions based on learning from the activity: A treatment camp can be organized in the area. Moreover, the area needs a tobacco cessation programs as an immediate action.