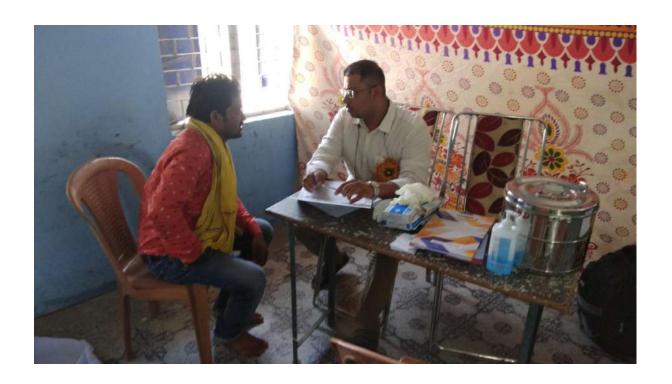

Name of the activity: Screening program

Date of Activity: 2<sup>nd</sup> August 2018

Back ground for the activity: To address the growing needs of rural population for oral health care and the absence of dentists at primary and community health centers in many areas in around Vadodara district, the Department identified GIDC, Waghodia as a center for providing primary health care in the form of screening to the needy people.

#### Activity Guided by:

Faculty/Any other person: Dr. Hemal Patel

Participants: General Population

Brief details of the activity: Dental Check-up was conducted. A total of 59 patients were screened and checked for underlying oral diseases and patients requiring immediate treatment were short listed.