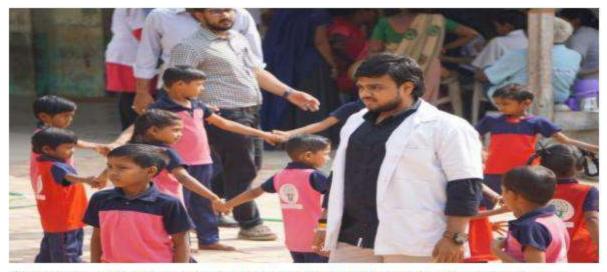

**Attested CTC** 

malaney 12/5/2021

Vice-Chancellor

Name of the activity: Screening program and oral health education program.

Date of Activity: 12thseptember 2018

Back ground for the activity: Screening camp for identification of various dental problems among the school children of Manay Prathistha Kendra. The need to educate the school going children aboutoral health was identified and so a screening camp was organized.

Activity carried out by:Faculty/Students/ Post-Graduate:

- Mr. Darpan Panchal (Hygienist)
- Dr. Priya Shetty (Post Graduate Student)
- Dr. Priyanka Talmale( Post Graduate student)

Activity Guided by: Dr. Ramya .R. Iver

Participants: 55 School children of Manay Prathistha Kendra

Brief details of the activity: A freedental Check-up was organized by Department of Public Health Dentistry of K.M Shah Dental College & Hospital in Manav Prathistha Kendra. Total of 55 patients were screened and checked for underlying oral diseases. The patients who require immediate treatment were short listed and were motivated to undergo the treatment at the earliest. Out of 55 patients, 45 were referred to K.M.Shah Dental College and Hospital for treatment. The school children who came for screening were given oral health education. They were made aware about the importance of maintaining good oral hygiene.