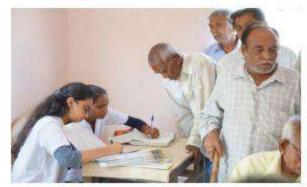

Dist. Vadodara-391 760. (Gujarat)

Name of the Activity: Oral hygiene screening camp, Oral hygiene instructions, Primary health care education

Date of Activity: 12th and 13th August, 2018

Back ground for the activity: Rural population bears the brunt of the burden of oral diseases. The Department of Public Health Dentistry as part of institutional social responsibility strives to provide oral health care services by increasing access to knowledge on oral health and diseases.

Vitasta Ganjoo (Roll no. 17)

Manvi Srivastava (Roll no. 18)

Activity Guided by: Dr. Sweta Singh, Interns In- Charge & Reader, I/c HoD, Dept. of Public Health Dentistry

Target population:

- 1. Primary Health Centre, Chalamali(Bodeli, Chota Udaipur) (screened population:30)
- 2. GeetaSevaSamay Trust Old Age Home :Kosindra (screened population:15)

3 RasilabaPrathmikSchool :Chalamali. (screened population:120)

Total: 165 Individual

Brief details of the activity:

- 1. In primary health centre at Chalamali, the patient's oral hygiene status was checked along with oral health education. These patients were then given information on public health education.
- Oral screening for was conducted at Rasilaben Prathmik School . Demonstration of brushing technique was given followed by instructions of tongue cleaning and dietary habits.
- Oral screening for the Old age home was conducted at Geeta Seva Samay Trust along with oral hygiene instructions as well as denture cleaning instruction was given.