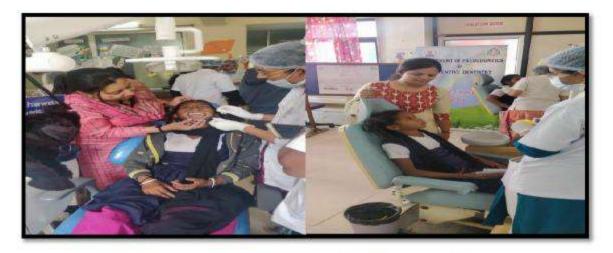

**Attested CTC** 

malaney 12/5/2021

Vice-Chancellor

Name of the activity: Screening program and oral health education program.

Date of Activity: 12thseptember 2018

Back ground for the activity: Screening camp for identification of various dental problems among the school children of Manay Prathistha Kendra. The need to educate the school going children aboutoral health was identified and so a screening camp was organized.

Activity carried out by:Faculty/Students/ Post-Graduate:

- Mr. Darpan Panchal (Hygienist)
- Dr. Priya Shetty (Post Graduate Student)
- Dr. Priyanka Talmale( Post Graduate student)

Activity Guided by: Dr. Ramya .R. Iver

Participants: 55 School children of Manay Prathistha Kendra

Brief details of the activity: A freedental Check-up was organized by Department of Public Health Dentistry of K.M Shah Dental College & Hospital in Manav Prathistha Kendra. Total of 55 patients were screened and checked for underlying oral diseases. The patients who require immediate treatment were short listed and were motivated to undergo the treatment at the earliest. Out of 55 patients, 45 were referred to K.M.Shah Dental College and Hospital for treatment. The school children who came for screening were given oral health education. They were made aware about the importance of maintaining good oral hygiene.