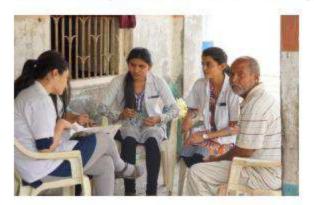

Primary health care education

Date of Activity: 2<sup>nd</sup>&3<sup>rd</sup>December, 2018

Back ground for the activity: Rural population bears the brunt of the burden of oral diseases. The Department of Public Health Dentistry as part of institutional social responsibility strives to provide oral health care services by increasing access to knowledge on oral health and diseases.

#### Target population:

- Primary Health Center, Kadodara(Screened population: 15)
- 2. 2. Primary School, Vareli (Screened population: 392)
- 3. 3. Old age home, Bhata(Screened population:50)

#### Brief details of the activity:

- 1. In PrimaryHealthCentre at Kadodara, the patient's oral hygiene status was checked along with oral health education. These patients were then given education on public health.
- 2. Oral screening for was conducted at Primary School, Vareli. Demonstration ofhand washing, brushing technique was given followed by instructions on tongue cleaning and dietary habits.
- 3. Oral screening for the Old age home was conducted at Bhata; along with oral hygiene instructions as well as denture cleaning instruction was given.