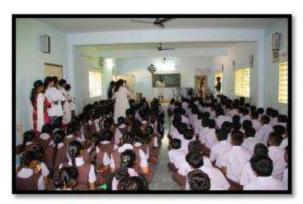

Name of the activity: Screening program

Date of Activity: 2<sup>nd</sup> August 2018

Back ground for the activity: To address the growing needs of rural population for oral health care and the absence of dentists at primary and community health centers in many areas in around Vadodara district, the Department identified GIDC, Waghodia as a center for providing primary health care in the form of screening to the needy people.

Activity carried out by:

Faculty/Students/ Post-Graduates

- Dr. Hemal Patel
- Mr Darpan Panchal (Dental Hygienist)
- Mr. Piyush bhai
- Dr. Meehika Gaikwad
- Ms. Leona Raval (Intern)
- Ms.Hetvi Shah (Intern)
- Ms. Shraddha Singh (Intern)

#### Activity Guided by:

Faculty/Any other person: Dr. Hemal Patel

Participants: General Population

Brief details of the activity: Dental Check-up was conducted. A total of 59 patients were screened and checked for underlying oral diseases and patients requiring immediate treatment were short listed.

Learning: A variety of oral diseases were diagnosed and oral lesions owing to tobacco were found more prevalent in the area.

Suggested actions based on learning from the activity: A treatment camp can be organized in the area. Moreover, the area needs a tobacco cessation programs as an immediate action.