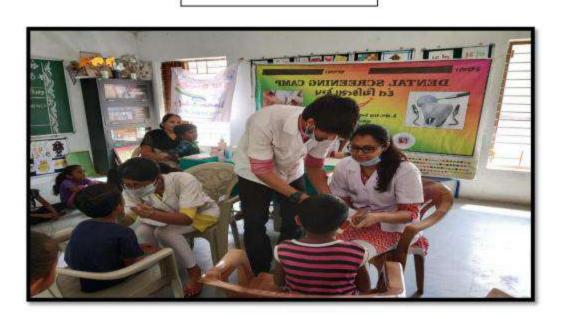

Name of the activity: Screening program

Date of Activity: 2<sup>nd</sup> August 2018

Back ground for the activity: To address the growing needs of rural population for oral health care and the absence of dentists at primary and community health centers in many areas in around Vadodara district, the Department identified GIDC, Waghodia as a center for providing primary health care in the form of screening to the needy people.

#### Activity Guided by:

Faculty/Any other person: Dr. Hemal Patel

Participants: General Population

Brief details of the activity: Dental Check-up was conducted. A total of 59 patients were screened and checked for underlying oral diseases and patients requiring immediate treatment were short listed.