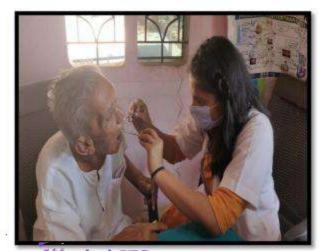

**Attested CTC** 

malaney 12/5/2021

Vice-Chancellor

Name of the activity: Screening program and oral health education program.

Date of Activity: 12thseptember 2018

Back ground for the activity: Screening camp for identification of various dental problems among the school children of Manay Prathistha Kendra. The need to educate the school going children aboutoral health was identified and so a screening camp was organized.

Participants: 55 School children of Manay Prathistha Kendra

Brief details of the activity: A freedental Check-up was organized by Department of Public Health Dentistry of K.M Shah Dental College & Hospital in Manav Prathistha Kendra. Total of 55 patients were screened and checked for underlying oral diseases. The patients who require immediate treatment were short listed and were motivated to undergo the treatment at the earliest. Out of 55 patients, 45 were referred to K.M.Shah Dental College and Hospital for treatment. The school children who came for screening were given oral health education. They were made aware about the importance of maintaining good oral hygiene.

#### **Photographs**

**Dental Team** 

Treatment AT Mobile Dental Van

**Oral Examination** 

Attested CTC

Malaney 12/5/2021 Vice-Chancellor

Vice-Chancellor
Sumandeep Vidyapeeth
An Institution Deemed to be University
VIII. Piparia, Taluka: Waghodia.
Dist. Vadodara-391 760. (Gujarat)