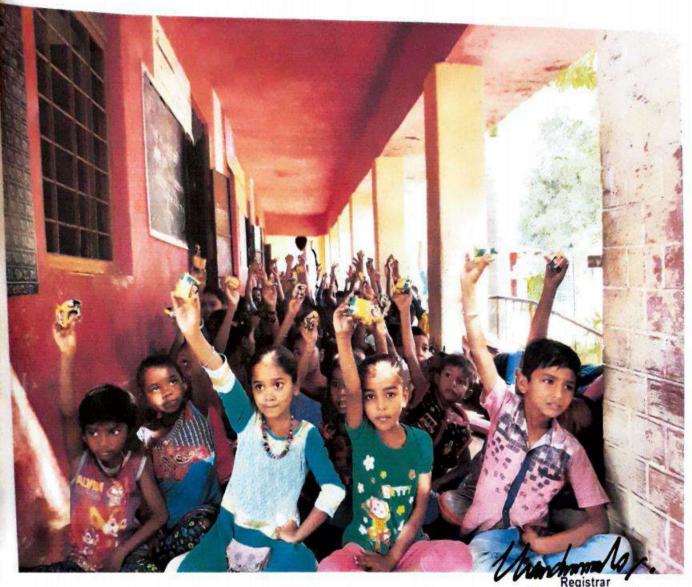

Dist. Vadodara-391 760. (Gujarat)

Name of the Activity: Oral hygiene screening camp, Oral hygiene instructions, Primary health care education

Date of Activity: 12th and 13th August, 2018

Back ground for the activity: Rural population bears the brunt of the burden of oral diseases. The Department of Public Health Dentistry as part of institutional social responsibility strives to provide oral health care services by increasing access to knowledge on oral health and diseases.

Vitasta Ganjoo (Roll no. 17)

Manvi Srivastava (Roll no. 18)

Activity Guided by: Dr. Sweta Singh, Interns In- Charge & Reader, I/c HoD, Dept. of Public Health Dentistry

Target population:

- 1. Primary Health Centre, Chalamali(Bodeli, Chota Udaipur) (screened population:30)
- 2. GeetaSevaSamay Trust Old Age Home :Kosindra (screened population:15)

3 RasilabaPrathmikSchool :Chalamali. (screened population:120)

Total: 165 Individual

Brief details of the activity:

- 1. In primary health centre at Chalamali, the patient's oral hygiene status was checked along with oral health education. These patients were then given information on public health education.
- Oral screening for was conducted at Rasilaben Prathmik School . Demonstration of brushing technique was given followed by instructions of tongue cleaning and dietary habits.
- Oral screening for the Old age home was conducted at Geeta Seva Samay Trust along with oral hygiene instructions as well as denture cleaning instruction was given.

Learning: It made us realize that people are not very aware of the bastlessedygiene practices and it is extremely important to give basic dental education to them.

Suggested actions based on learning from the activity: fore lawareness programmes as well as screening camps must be conducted to react but the masses.