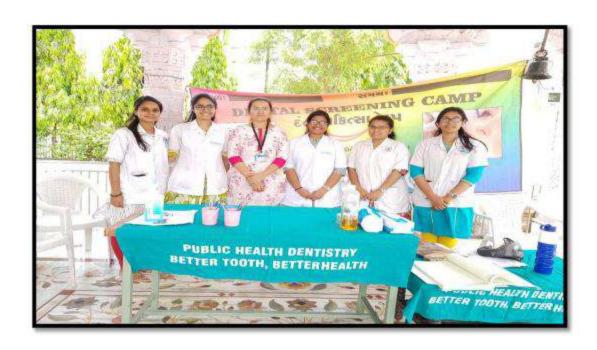

Name of the activity: Screening program

Date of Activity: 2<sup>nd</sup> August 2018

Back ground for the activity: To address the growing needs of rural population for oral health care and the absence of dentists at primary and community health centers in many areas in around Vadodara district, the Department identified GIDC, Waghodia as a center for providing primary health care in the form of screening to the needy people.

Activity carried out by:

Faculty/Students/ Post-Graduates

- Dr. Hemal Patel
- Mr Darpan Panchal (Dental Hygienist)
- Mr. Piyush bhai
- Dr. Meehika Gaikwad
- Ms. Leona Raval (Intern)
- Ms.Hetvi Shah (Intern)
- Ms. Shraddha Singh (Intern)

#### Activity Guided by:

Faculty/Any other person: Dr. Hemal Patel

Participants: General Population

Brief details of the activity: Dental Check-up was conducted. A total of 59 patients were screened and checked for underlying oral diseases and patients requiring immediate treatment were short listed.