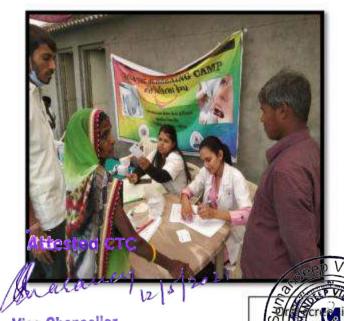

Dist. Vadodara-391 760. (Gujarat)

Name of the Activity: Oral hygiene screening camp, Oral hygiene instructions, Primary health care education

Date of Activity: 12th and 13th August, 2018

Back ground for the activity: Rural population bears the brunt of the burden of oral diseases. The Department of Public Health Dentistry as part of institutional social responsibility strives to provide oral health care services by increasing access to knowledge on oral health and diseases.

3 RasilabaPrathmikSchool :Chalamali. (screened population:120)

Total: 165 Individual

Brief details of the activity:

- 1. In primary health centre at Chalamali, the patient's oral hygiene status was checked along with oral health education. These patients were then given information on public health education.
- Oral screening for was conducted at Rasilaben Prathmik School . Demonstration of brushing technique was given followed by instructions of tongue cleaning and dietary habits.
- Oral screening for the Old age home was conducted at Geeta Seva Samay Trust along with oral hygiene instructions as well as denture cleaning instruction was given.