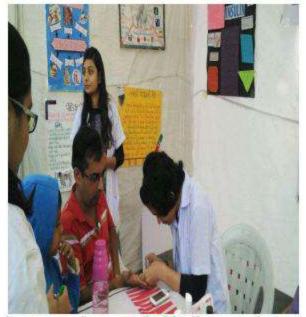

#### Activity Guided by:

Faculty/Any other person: Dr. Hemal Patel

Participants: General Population

Brief details of the activity: Dental Check-up was conducted. A total of 59 patients were screened and checked for underlying oral diseases and patients requiring immediate treatment were short listed.

Learning: A variety of oral diseases were diagnosed and oral lesions owing to tobacco were found more prevalent in the area.

Suggested actions based on learning from the activity: A treatment camp can be organized in the area. Moreover, the area needs a tobacco cessation programs as an immediate action.