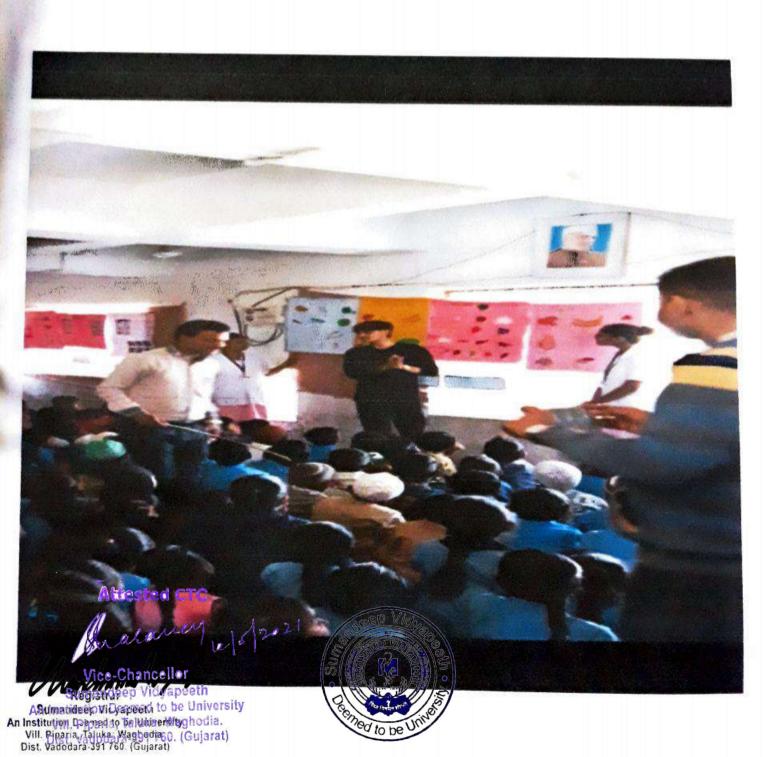

#### Activity Guided by:

Faculty/Any other person: Dr. Hemal Patel

Participants: General Population

Brief details of the activity: Dental Check-up was conducted. A total of 59 patients were screened and checked for underlying oral diseases and patients requiring immediate treatment were short listed.

Learning: A variety of oral diseases were diagnosed and oral lesions owing to tobacco were found more prevalent in the area.

Suggested actions based on learning from the activity: A treatment camp can be organized in the area. Moreover, the area needs a tobacco cessation programs as an immediate action.