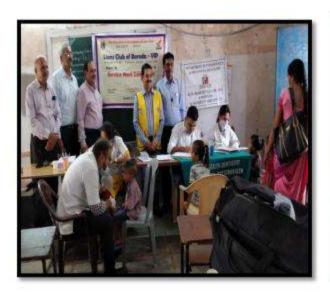

Name of the activity: Screening program

Date of Activity: 2<sup>nd</sup> August 2018

Back ground for the activity: To address the growing needs of rural population for oral health care and the absence of dentists at primary and community health centers in many areas in around Vadodara district, the Department identified GIDC, Waghodia as a center for providing primary health care in the form of screening to the needy people.

Activity carried out by:

Faculty/Students/ Post-Graduates

- Dr. Hemal Patel
- Mr Darpan Panchal (Dental Hygienist)
- Mr. Piyush bhai
- Dr. Meehika Gaikwad
- Ms. Leona Raval (Intern)
- Ms.Hetvi Shah (Intern)
- Ms. Shraddha Singh (Intern)

#### Activity Guided by:

Faculty/Any other person: Dr. Hemal Patel

Participants: General Population

Brief details of the activity: Dental Check-up was conducted. A total of 59 patients were screened and checked for underlying oral diseases and patients requiring immediate treatment were short listed.