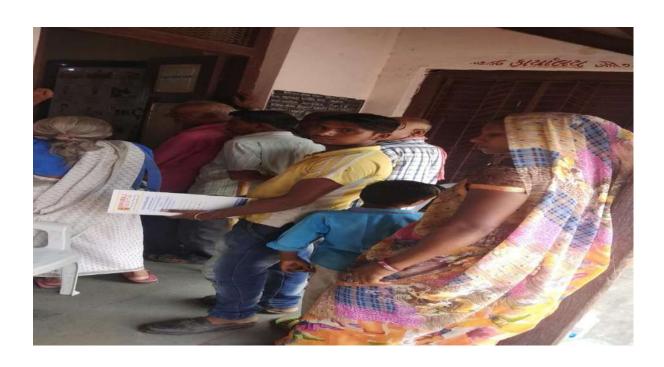

#### Activity Guided by:

Faculty/Any other person: Dr. Hemal Patel

Participants: General Population

Brief details of the activity: Dental Check-up was conducted. A total of 59 patients were screened and checked for underlying oral diseases and patients requiring immediate treatment were short listed.

Learning: A variety of oral diseases were diagnosed and oral lesions owing to tobacco were found more prevalent in the area.

Suggested actions based on learning from the activity: A treatment camp can be organized in the area. Moreover, the area needs a tobacco cessation programs as an immediate action.