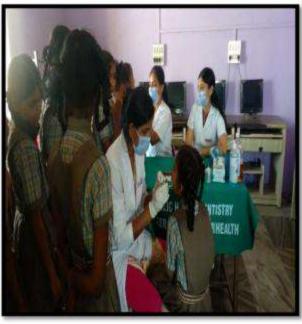

Name of the activity: Screening program

Date of Activity: 2<sup>nd</sup> August 2018

Back ground for the activity: To address the growing needs of rural population for oral health care and the absence of dentists at primary and community health centers in many areas in around Vadodara district, the Department identified GIDC, Waghodia as a center for providing primary health care in the form of screening to the needy people.

#### Activity Guided by:

Faculty/Any other person: Dr. Hemal Patel

Participants: General Population

Brief details of the activity: Dental Check-up was conducted. A total of 59 patients were screened and checked for underlying oral diseases and patients requiring immediate treatment were short listed.

Learning: A variety of oral diseases were diagnosed and oral lesions owing to tobacco were found more prevalent in the area.

Suggested actions based on learning from the activity: A treatment camp can be organized in the area. Moreover, the area needs a tobacco cessation programs as an immediate action.