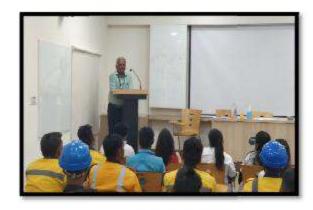

Name of the activity: Screening program

Date of Activity: 2<sup>nd</sup> August 2018

Back ground for the activity: To address the growing needs of rural population for oral health care and the absence of dentists at primary and community health centers in many areas in around Vadodara district, the Department identified GIDC, Waghodia as a center for providing primary health care in the form of screening to the needy people.

#### Activity Guided by:

Faculty/Any other person: Dr. Hemal Patel

Participants: General Population

Brief details of the activity: Dental Check-up was conducted. A total of 59 patients were screened and checked for underlying oral diseases and patients requiring immediate treatment were short listed.

Learning: A variety of oral diseases were diagnosed and oral lesions owing to tobacco were found more prevalent in the area.

Suggested actions based on learning from the activity: A treatment camp can be organized in the area. Moreover, the area needs a tobacco cessation programs as an immediate action.