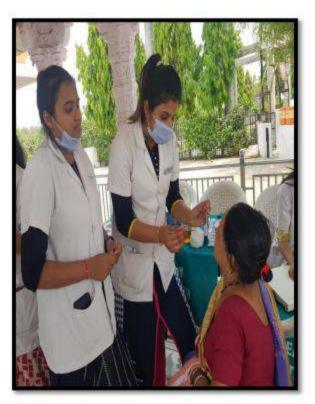

न पका स्वक स्मा हरेल हते डीपरीक्त केमी जहार अभारी केमरा। खापनी होते ह महा। भग विद्यानितिकोको अभागात ध्यान हरे छे. डेन्ट्स हेन्यामा मावेस महा हिल्लासीमा)ना नाम 2. कीना हीपड लहेली K, asken since 3, 4/12/10/10/10/10 आ। नाम नावा नवामित डामी उरता रहे तथी 31m4801 41E. xinim (10/14/11) न्यापनी भारत्यी પ્રફુલ્લા એસ. સોલંકી Peakullus Solanni આંગણવાડી धटक प लेला वे-१ EWS. SMC GUIDE अशोबाह्या प्रमास, शुरतः

Attested CTC

Malaney 12/5/2021

Vice-Chancellor
Sumandeep Vidyapeeth
An Institution Deemed to be University
Vill. Piparia, Taluka: Waghodia.
Dist. Vadodara-391 760. (Gujarat)

**Appreciation Letter** 





Malaney 12/5/2021

Vice-Chancellor
Sumandeep Vidyapeeth
An Institution Deemed to be University
Vill. Piparia, Taluka: Waghodia.
Dist. Vadodara-391 760. (Gujarat)

**Appreciation Letter** 







Oral Examination



Malaney 12/5/2021

Vice-Chancellor
Sumandeep Vidyapeeth
An Institution Deemed to be University
Vill. Piparia, Taluka: Waghodia.
Dist. Vadodara-391 760. (Gujarat)

**Dental Team** 



Registrar
Sumandeep Vidyapeeth
An Institution Deemed to be University
Vill. Piparia, Taluka: Waghodia,
Dist. Vadodara-391 760. (Gujarat)

ત્રાહરા દાટવારામાં પટાર મ્યુનિસપલ કાઉન્સિલર સભ્ય: વોટર વર્કસ, રીકીએશનલ અને કલ્ચરલ સમિતિ વકોદરા મફાનગરપાલિકા ખંડેરાવ માર્કેટ બિલ્કીંગ, વકોદરા – ૩૯૦ ૨૦૯.



પટેલ ફળિયું, પોસ્ટ ઓફિસની બાજુમાં, સ્વામીનારાયણ મંદિરની પાછળ, અટલાદરા, વકોદરા – ૩૯૦ ૦૧૨. ફોન કપ્ટન્ટર૩૩

ହାର : ୨୯୯୦୧୬୬ ନାଜାହଳ : ୧୨୯୬୯ ୨୩୯୯୬

To HOD Public Health Denzistry K. M. Shah Denzal college

Subject: - Dental comp at Vadial Village

Respected l'il prom.

This is to Proferm you that your collèg