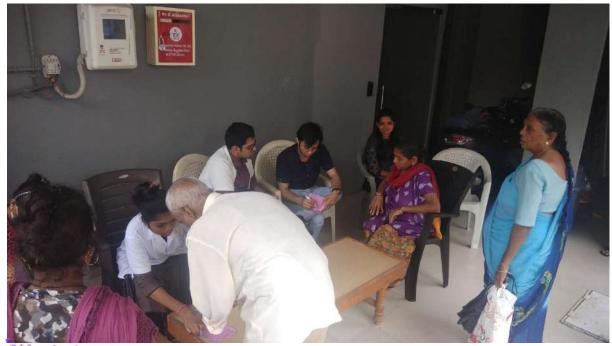

Dist. Vadodara-391 760. (Gujarat)

Name of the Activity: Oral hygiene screening camp, Oral hygiene instructions, Primary health care education

Date of Activity: 12th and 13th August, 2018

Back ground for the activity: Rural population bears the brunt of the burden of oral diseases. The Department of Public Health Dentistry as part of institutional social responsibility strives to provide oral health care services by increasing access to knowledge on oral health and diseases.

3 RasilabaPrathmikSchool :Chalamali. (screened population:120)

Total: 165 Individual

Brief details of the activity:

- 1. In primary health centre at Chalamali, the patient's oral hygiene status was checked along with oral health education. These patients were then given information on public health education.
- Oral screening for was conducted at Rasilaben Prathmik School . Demonstration of brushing technique was given followed by instructions of tongue cleaning and dietary habits.
- Oral screening for the Old age home was conducted at Geeta Seva Samay Trust along with oral hygiene instructions as well as denture cleaning instruction was given.

Head of the Department
Dept.of Public Health Dentistry
K.M.Shab Dental College & Hospital
Piparia, Vadodara- 391760

Marchana 16/.
Registrar

Photo of the doctors with children of school

Photo of doctors with adult patients