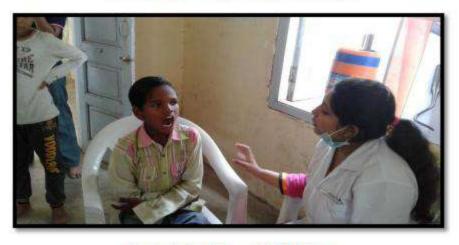

Name of the activity: Screening program

Date of Activity: 2<sup>nd</sup> August 2018

Back ground for the activity: To address the growing needs of rural population for oral health care and the absence of dentists at primary and community health centers in many areas in around Vadodara district, the Department identified GIDC, Waghodia as a center for providing primary health care in the form of screening to the needy people.

#### Activity Guided by:

Faculty/Any other person: Dr. Hemal Patel

Participants: General Population

Brief details of the activity: Dental Check-up was conducted. A total of 59 patients were screened and checked for underlying oral diseases and patients requiring immediate treatment were short listed.