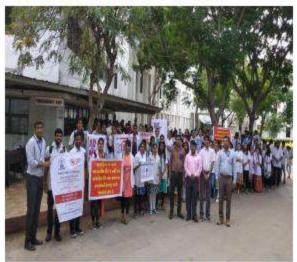

Name of the activity: Screening program

Date of Activity: 2<sup>nd</sup> August 2018

Back ground for the activity: To address the growing needs of rural population for oral health care and the absence of dentists at primary and community health centers in many areas in around Vadodara district, the Department identified GIDC, Waghodia as a center for providing primary health care in the form of screening to the needy people.

#### Activity Guided by:

Faculty/Any other person: Dr. Hemal Patel

Participants: General Population

Brief details of the activity: Dental Check-up was conducted. A total of 59 patients were screened and checked for underlying oral diseases and patients requiring immediate treatment were short listed.