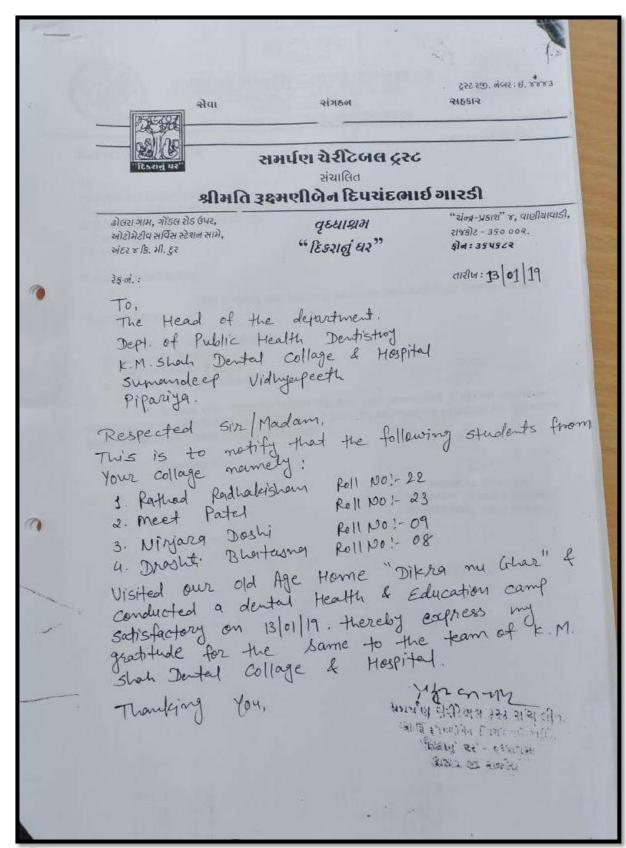

#### Activity carried out by:

Rathod Radhakishan (Roll no.22) Meet Patel (Roll no.23) BhatasnaDrashti (Roll no.08) Doshi Nirjara (Roll no.09)

**Activity Guided by:** Dr. Sweta Singh, Interns In- Charge & Reader, I/c HoD, Dept. of Public Health Dentistry **Target population:** 

- a. PrathmikHealth Centre: Khirasradist.Rajkot (screened population: 50)
- b. Government Primary School:Khirasradist.Rajkot(screened population: 180)
- Dikra Nu GharOld age Home: Dholradist-Rajkot (screened population:
   60)

Total: 290 Individuals

#### Brief details of the activity:

- 1. In Prathmik health centre atKhirasra,the patient's oral hygiene status was checked along with oral health education. These patients were then given information on public health education.
- 2.Oral screeningwas conducted at Government Primary School,KhirasraforStandard 1<sup>st</sup> to 8<sup>th</sup>. Demonstration of brushing technique was given followed by instructions of tongue cleaning and dietary habits.
- Oral screening for the Old age home was conducted at. Dikra Nu Ghar, Dholraalong with oral hygiene instructions as well as denture cleaning instruction was given.

**Learning:**It made us realize that people are not very aware of the basic oral hygiene practices and it is extremely important to give basic dental education to them.

Attested CTC

ralaney 12/5/2021

Vice-Chancellor Sumandeep Vidyapeeth

Suggested actions based on learning from the activity: More awareness programmes as well as screening camps must be conducted to reach out the masses.

Head of the Department
Dept.of Public Health Dentistry
K.M.Shah Dental College & Hospital
Piparia, Vadodara- 391760