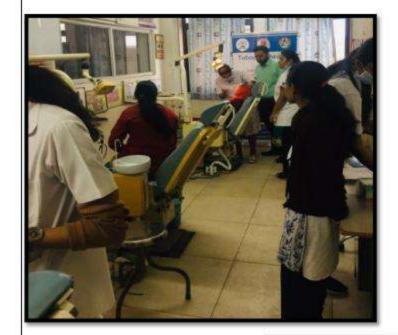

Name of the activity: Screening program

Date of Activity: 2<sup>nd</sup> August 2018

Back ground for the activity: To address the growing needs of rural population for oral health care and the absence of dentists at primary and community health centers in many areas in around Vadodara district, the Department identified GIDC, Waghodia as a center for providing primary health care in the form of screening to the needy people.

Activity carried out by:

Faculty/Students/ Post-Graduates

- Dr. Hemal Patel
- Mr Darpan Panchal (Dental Hygienist)
- Mr. Piyush bhai
- Dr. Meehika Gaikwad
- Ms. Leona Raval (Intern)
- Ms.Hetvi Shah (Intern)
- Ms. Shraddha Singh (Intern)

#### Activity Guided by:

Faculty/Any other person: Dr. Hemal Patel

Participants: General Population

Brief details of the activity: Dental Check-up was conducted. A total of 59 patients were screened and checked for underlying oral diseases and patients requiring immediate treatment were short listed.