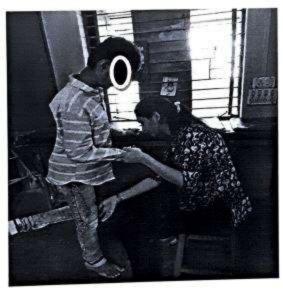

#### Activity Guided by:

Faculty/Any other person: Dr. Hemal Patel

Participants: General Population

Brief details of the activity: Dental Check-up was conducted. A total of 59 patients were screened and checked for underlying oral diseases and patients requiring immediate treatment were short listed.

Learning: A variety of oral diseases were diagnosed and oral lesions owing to tobacco were found more prevalent in the area.

Suggested actions based on learning from the activity: A treatment camp can be organized in the area. Moreover, the area needs a tobacco cessation programs as an immediate action.