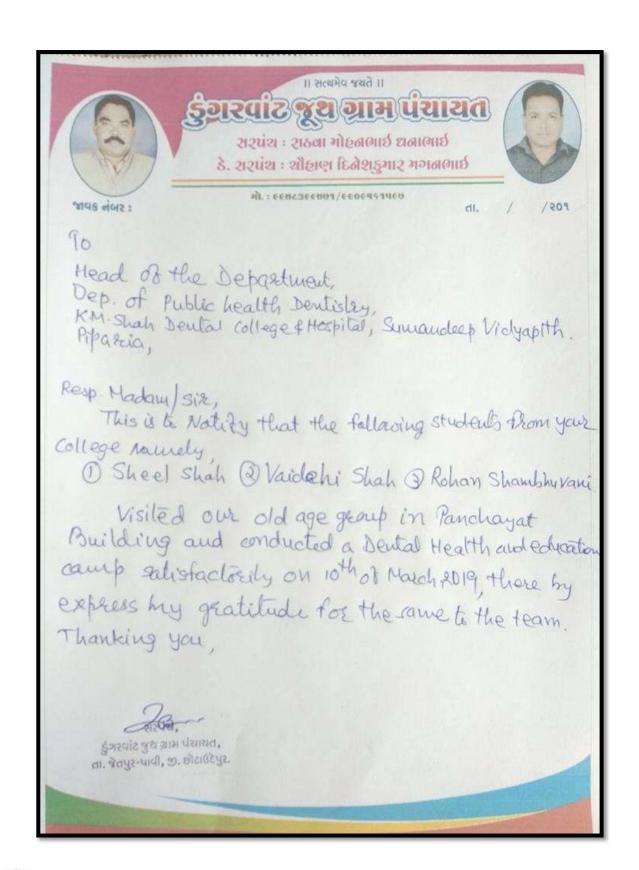

kadodara- Surat

The Head of Department,

Department of Public Health Dentistry,

K.M. Shah Dental College & Hospital,

Sumandeeep Vidyapeeth

Piparia

Respected Sir/ Madam,

This is to notify that the following students from K.M. Shah Dental College & Hospital namely

- (1) Nisarg Chauhan (Roll no-1)
- (2) Arpita Damor (Roll no- 2)
- (3) Kaushal Goti (Roll no- 10)
- (4) Mansi Pandey (Roll no- 62)

Visted our "Primary Health Centre" and conducted a dental health and educational camp satisfactorily on 03/12/2018. I thereby express my gratitude for the same to the team of K.M. Shah Dental College & Hospital.

Thanking You.

Medical Officer Primary Health Centre Kadodara, Ta. Palsana

**Attested CTC** 

Grahamen Vice-Chancellor