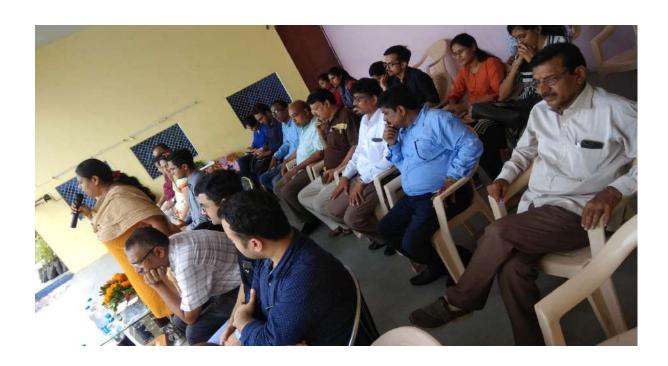

#### Activity Guided by:

Faculty/Any other person: Dr. Hemal Patel

Participants: General Population

Brief details of the activity: Dental Check-up was conducted. A total of 59 patients were screened and checked for underlying oral diseases and patients requiring immediate treatment were short listed.

Learning: A variety of oral diseases were diagnosed and oral lesions owing to tobacco were found more prevalent in the area.

Suggested actions based on learning from the activity: A treatment camp can be organized in the area. Moreover, the area needs a tobacco cessation programs as an immediate action.