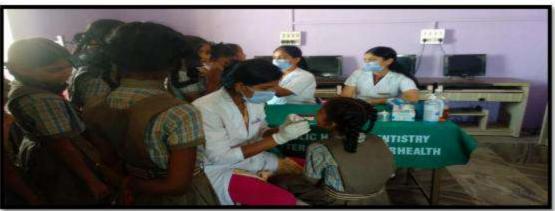

**Attested CTC** 

malaney 12/5/2021

Vice-Chancellor

Name of the activity: Screening program and oral health education program.

Date of Activity: 12thseptember 2018

Back ground for the activity: Screening camp for identification of various dental problems among the school children of Manay Prathistha Kendra. The need to educate the school going children aboutoral health was identified and so a screening camp was organized.

Participants: 55 School children of Manay Prathistha Kendra

Brief details of the activity: A freedental Check-up was organized by Department of Public Health Dentistry of K.M Shah Dental College & Hospital in Manav Prathistha Kendra. Total of 55 patients were screened and checked for underlying oral diseases. The patients who require immediate treatment were short listed and were motivated to undergo the treatment at the earliest. Out of 55 patients, 45 were referred to K.M.Shah Dental College and Hospital for treatment. The school children who came for screening were given oral health education. They were made aware about the importance of maintaining good oral hygiene.