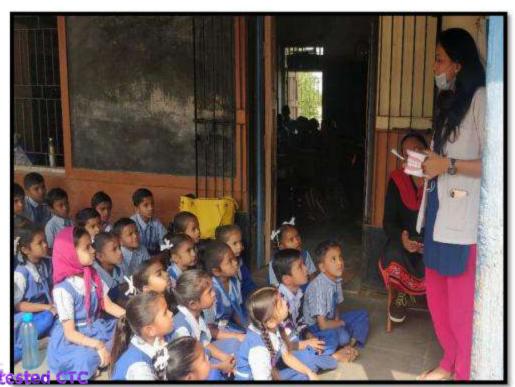

Name of the activity: Screening program

Date of Activity: 2<sup>nd</sup> August 2018

Back ground for the activity: To address the growing needs of rural population for oral health care and the absence of dentists at primary and community health centers in many areas in around Vadodara district, the Department identified GIDC, Waghodia as a center for providing primary health care in the form of screening to the needy people.

#### Activity Guided by:

Faculty/Any other person: Dr. Hemal Patel

Participants: General Population

Brief details of the activity: Dental Check-up was conducted. A total of 59 patients were screened and checked for underlying oral diseases and patients requiring immediate treatment were short listed.