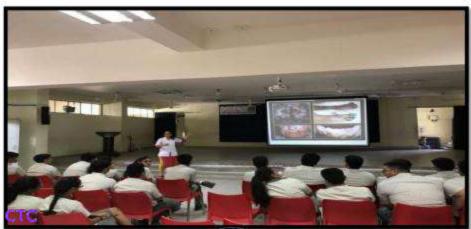

Name of the activity: Screening program

Date of Activity: 2<sup>nd</sup> August 2018

Back ground for the activity: To address the growing needs of rural population for oral health care and the absence of dentists at primary and community health centers in many areas in around Vadodara district, the Department identified GIDC, Waghodia as a center for providing primary health care in the form of screening to the needy people.

#### Activity Guided by:

Faculty/Any other person: Dr. Hemal Patel

Participants: General Population

Brief details of the activity: Dental Check-up was conducted. A total of 59 patients were screened and checked for underlying oral diseases and patients requiring immediate treatment were short listed.