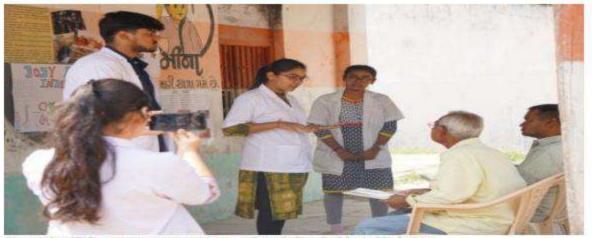

Primary health care education

Date of Activity: 2<sup>nd</sup>&3<sup>rd</sup>December, 2018

Back ground for the activity: Rural population bears the brunt of the burden of oral diseases. The Department of Public Health Dentistry as part of institutional social responsibility strives to provide oral health care services by increasing access to knowledge on oral health and diseases.

#### Target population:

- Primary Health Center, Kadodara(Screened population: 15)
- 2. 2. Primary School, Vareli (Screened population: 392)
- 3. 3. Old age home, Bhata(Screened population:50)

#### Brief details of the activity:

- 1. In PrimaryHealthCentre at Kadodara, the patient's oral hygiene status was checked along with oral health education. These patients were then given education on public health.
- 2. Oral screening for was conducted at Primary School, Vareli. Demonstration ofhand washing, brushing technique was given followed by instructions on tongue cleaning and dietary habits.
- 3. Oral screening for the Old age home was conducted at Bhata; along with oral hygiene instructions as well as denture cleaning instruction was given.

Head of the Department Deput Fublic Health Dentistry K.M. Britah Dental College & Hospital Piparia, Vadodara- 391760

Photos with children

selfie with children

Photos with patients

Screening of patient

Attested CTC