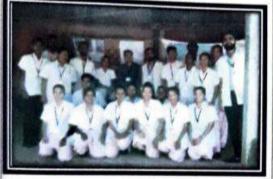

Name of the activity: Screening program

Date of Activity: 2<sup>nd</sup> August 2018

Back ground for the activity: To address the growing needs of rural population for oral health care and the absence of dentists at primary and community health centers in many areas in around Vadodara district, the Department identified GIDC, Waghodia as a center for providing primary health care in the form of screening to the needy people.

#### Activity Guided by:

Faculty/Any other person: Dr. Hemal Patel

Participants: General Population

Brief details of the activity: Dental Check-up was conducted. A total of 59 patients were screened and checked for underlying oral diseases and patients requiring immediate treatment were short listed.

Learning: A variety of oral diseases were diagnosed and oral lesions owing to tobacco were found more prevalent in the area.

Suggested actions based on learning from the activity: A treatment camp can be organized in the area. Moreover, the area needs a tobacco cessation programs as an immediate action.