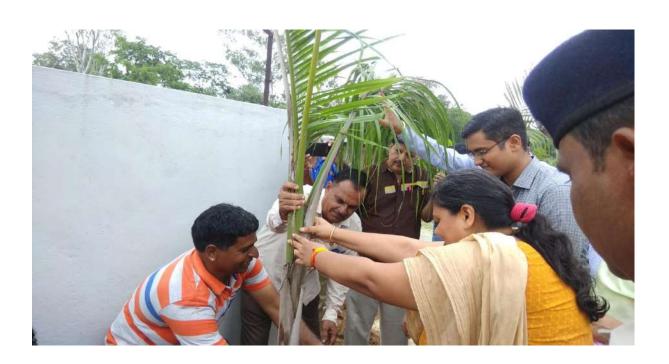

Name of the activity: Screening program

Date of Activity: 2<sup>nd</sup> August 2018

Back ground for the activity: To address the growing needs of rural population for oral health care and the absence of dentists at primary and community health centers in many areas in around Vadodara district, the Department identified GIDC, Waghodia as a center for providing primary health care in the form of screening to the needy people.

#### Activity Guided by:

Faculty/Any other person: Dr. Hemal Patel

Participants: General Population

Brief details of the activity: Dental Check-up was conducted. A total of 59 patients were screened and checked for underlying oral diseases and patients requiring immediate treatment were short listed.