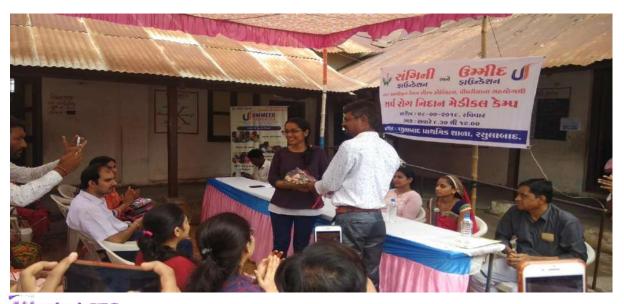

Name of the activity: Screening program

Date of Activity: 2<sup>nd</sup> August 2018

Back ground for the activity: To address the growing needs of rural population for oral health care and the absence of dentists at primary and community health centers in many areas in around Vadodara district, the Department identified GIDC, Waghodia as a center for providing primary health care in the form of screening to the needy people.

Activity carried out by:

Faculty/Students/ Post-Graduates

- Dr. Hemal Patel
- Mr Darpan Panchal (Dental Hygienist)
- Mr. Piyush bhai
- Dr. Meehika Gaikwad
- Ms. Leona Raval (Intern)
- Ms.Hetvi Shah (Intern)
- Ms. Shraddha Singh (Intern)

#### Activity Guided by:

Faculty/Any other person: Dr. Hemal Patel

Participants: General Population

Brief details of the activity: Dental Check-up was conducted. A total of 59 patients were screened and checked for underlying oral diseases and patients requiring immediate treatment were short listed.

Learning: A variety of oral diseases were diagnosed and oral lesions owing to tobacco were found more prevalent in the area.

Suggested actions based on learning from the activity: A treatment camp can be organized in the area. Moreover, the area needs a tobacco cessation programs as an immediate action.