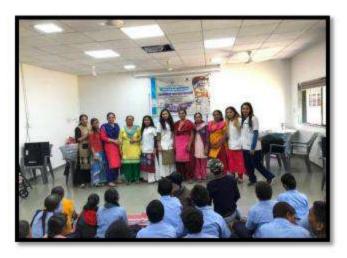

Head of the Department
Dept.of Public Health Dentistry
K.M.Shab Dental College & Hospital
Piparia, Vadodara- 391760

Marchana 16/.
Registrar

Photo of the doctors with children of school

Photo of doctors with adult patients