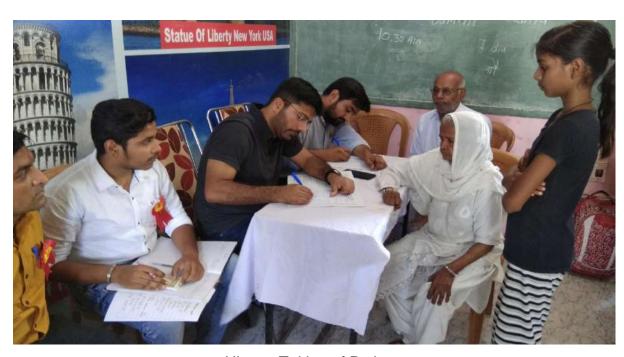

#### Activity Guided by:

Faculty/Any other person: Dr. Hemal Patel

Participants: General Population

Brief details of the activity: Dental Check-up was conducted. A total of 59 patients were screened and checked for underlying oral diseases and patients requiring immediate treatment were short listed.

Learning: A variety of oral diseases were diagnosed and oral lesions owing to tobacco were found more prevalent in the area.

Suggested actions based on learning from the activity: A treatment camp can be organized in the area. Moreover, the area needs a tobacco cessation programs as an immediate action.