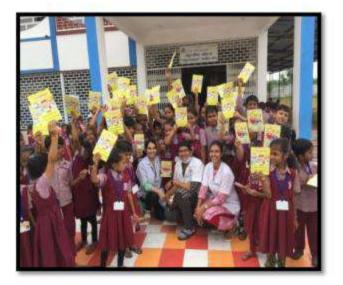

Vitasta Ganjoo (Roll no. 17)

Manvi Srivastava (Roll no. 18)

Activity Guided by: Dr. Sweta Singh, Interns In- Charge & Reader, I/c HoD, Dept. of Public Health Dentistry

Target population:

- 1. Primary Health Centre, Chalamali(Bodeli, Chota Udaipur) (screened population:30)
- 2. GeetaSevaSamay Trust Old Age Home :Kosindra (screened population:15)

3 RasilabaPrathmikSchool :Chalamali. (screened population:120)

Total: 165 Individual

Brief details of the activity:

- 1. In primary health centre at Chalamali, the patient's oral hygiene status was checked along with oral health education. These patients were then given information on public health education.
- Oral screening for was conducted at Rasilaben Prathmik School . Demonstration of brushing technique was given followed by instructions of tongue cleaning and dietary habits.
- Oral screening for the Old age home was conducted at Geeta Seva Samay Trust along with oral hygiene instructions as well as denture cleaning instruction was given.