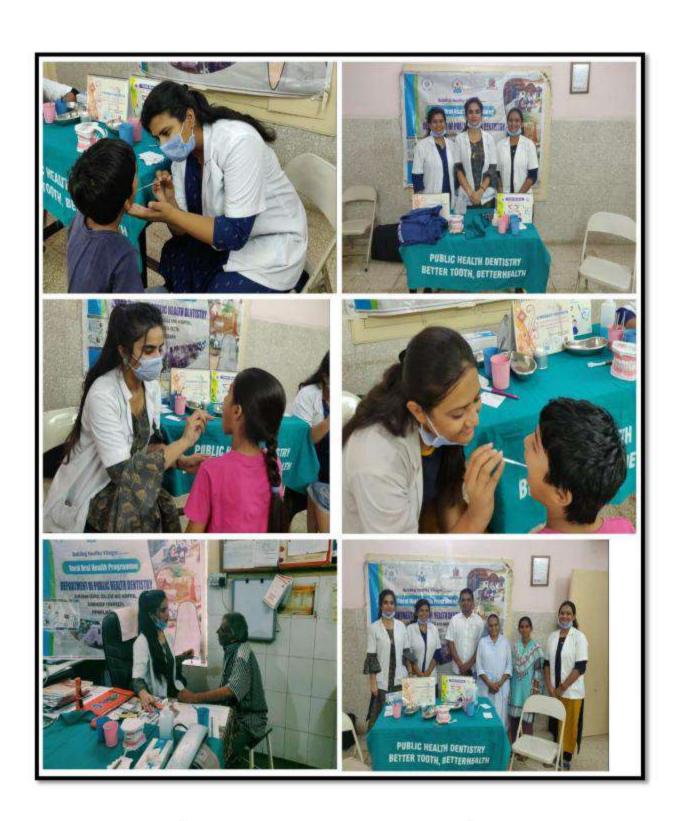

**Attested CTC** 

malaney 12/5/2021

Vice-Chancellor

Name of the activity: Screening program and oral health education program.

Date of Activity: 12thseptember 2018

Back ground for the activity: Screening camp for identification of various dental problems among the school children of Manay Prathistha Kendra. The need to educate the school going children aboutoral health was identified and so a screening camp was organized.

Participants: 55 School children of Manay Prathistha Kendra

Brief details of the activity: A freedental Check-up was organized by Department of Public Health Dentistry of K.M Shah Dental College & Hospital in Manav Prathistha Kendra. Total of 55 patients were screened and checked for underlying oral diseases. The patients who require immediate treatment were short listed and were motivated to undergo the treatment at the earliest. Out of 55 patients, 45 were referred to K.M.Shah Dental College and Hospital for treatment. The school children who came for screening were given oral health education. They were made aware about the importance of maintaining good oral hygiene.