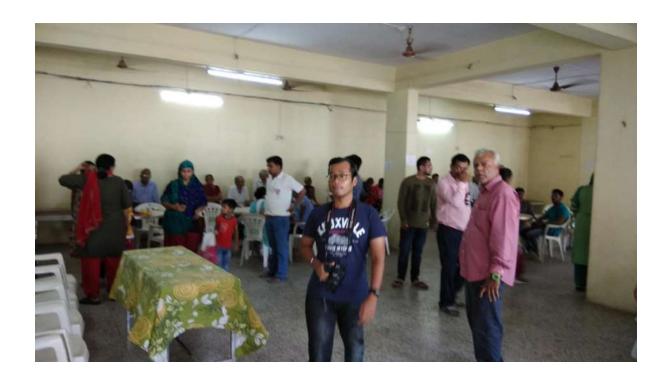

#### Activity Guided by:

Faculty/Any other person: Dr. Hemal Patel

Participants: General Population

Brief details of the activity: Dental Check-up was conducted. A total of 59 patients were screened and checked for underlying oral diseases and patients requiring immediate treatment were short listed.