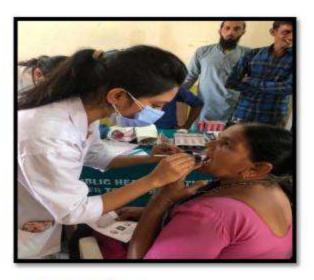

Name of the activity: Screening program

Date of Activity: 2<sup>nd</sup> August 2018

Back ground for the activity: To address the growing needs of rural population for oral health care and the absence of dentists at primary and community health centers in many areas in around Vadodara district, the Department identified GIDC, Waghodia as a center for providing primary health care in the form of screening to the needy people.

#### Activity Guided by:

Faculty/Any other person: Dr. Hemal Patel

Participants: General Population

Brief details of the activity: Dental Check-up was conducted. A total of 59 patients were screened and checked for underlying oral diseases and patients requiring immediate treatment were short listed.