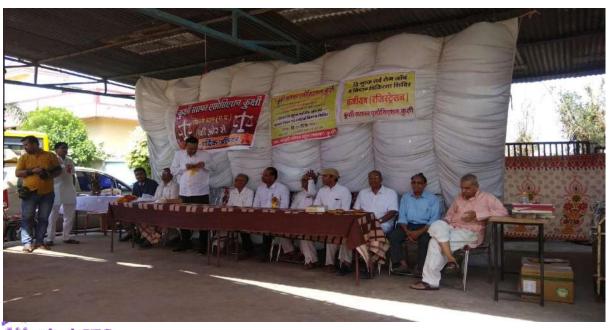

Name of the activity: Screening program

Date of Activity: 2<sup>nd</sup> August 2018

Back ground for the activity: To address the growing needs of rural population for oral health care and the absence of dentists at primary and community health centers in many areas in around Vadodara district, the Department identified GIDC, Waghodia as a center for providing primary health care in the form of screening to the needy people.

Activity carried out by:

Faculty/Students/ Post-Graduates

- Dr. Hemal Patel
- Mr Darpan Panchal (Dental Hygienist)
- Mr. Piyush bhai
- Dr. Meehika Gaikwad
- Ms. Leona Raval (Intern)
- Ms.Hetvi Shah (Intern)
- Ms. Shraddha Singh (Intern)

#### Activity Guided by:

Faculty/Any other person: Dr. Hemal Patel

Participants: General Population

Brief details of the activity: Dental Check-up was conducted. A total of 59 patients were screened and checked for underlying oral diseases and patients requiring immediate treatment were short listed.