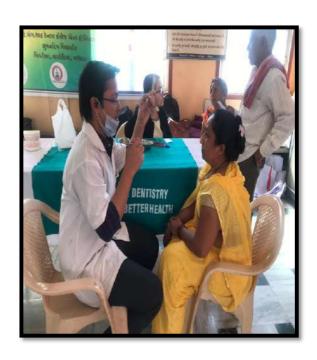

#### Activity Guided by:

Faculty/Any other person: Dr. Hemal Patel

Participants: General Population

Brief details of the activity: Dental Check-up was conducted. A total of 59 patients were screened and checked for underlying oral diseases and patients requiring immediate treatment were short listed.

Learning: A variety of oral diseases were diagnosed and oral lesions owing to tobacco were found more prevalent in the area.

Suggested actions based on learning from the activity: A treatment camp can be organized in the area. Moreover, the area needs a tobacco cessation programs as an immediate action.