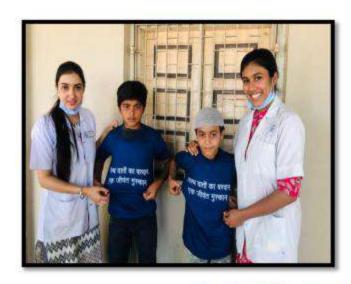

**Attested CTC** 

malaney 12/5/2021

Vice-Chancellor

Name of the activity: Screening program and oral health education program.

Date of Activity: 12thseptember 2018

Back ground for the activity: Screening camp for identification of various dental problems among the school children of Manay Prathistha Kendra. The need to educate the school going children aboutoral health was identified and so a screening camp was organized.

Participants: 55 School children of Manay Prathistha Kendra

Brief details of the activity: A freedental Check-up was organized by Department of Public Health Dentistry of K.M Shah Dental College & Hospital in Manav Prathistha Kendra. Total of 55 patients were screened and checked for underlying oral diseases. The patients who require immediate treatment were short listed and were motivated to undergo the treatment at the earliest. Out of 55 patients, 45 were referred to K.M.Shah Dental College and Hospital for treatment. The school children who came for screening were given oral health education. They were made aware about the importance of maintaining good oral hygiene.

Learning: Awareness regarding oral health care requires constant motivation and reinforcement. The school children of Manay Prathistha Kendra were not much aware about the oral hygiene practices but they were ready for treatment if free treatment was Attested CTC provided to them.