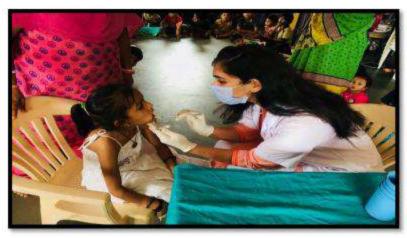

Name of the activity: Screening program

Date of Activity: 2<sup>nd</sup> August 2018

Back ground for the activity: To address the growing needs of rural population for oral health care and the absence of dentists at primary and community health centers in many areas in around Vadodara district, the Department identified GIDC, Waghodia as a center for providing primary health care in the form of screening to the needy people.

Activity carried out by:

Faculty/Students/ Post-Graduates

- Dr. Hemal Patel
- Mr Darpan Panchal (Dental Hygienist)
- Mr. Piyush bhai
- Dr. Meehika Gaikwad
- Ms. Leona Raval (Intern)
- Ms.Hetvi Shah (Intern)
- Ms. Shraddha Singh (Intern)

#### Activity Guided by:

Faculty/Any other person: Dr. Hemal Patel

Participants: General Population

Brief details of the activity: Dental Check-up was conducted. A total of 59 patients were screened and checked for underlying oral diseases and patients requiring immediate treatment were short listed.

Learning: A variety of oral diseases were diagnosed and oral lesions owing to tobacco were found more prevalent in the area.

Suggested actions based on learning from the activity: A treatment camp can be organized in the area. Moreover, the area needs a tobacco cessation programs as an immediate action.