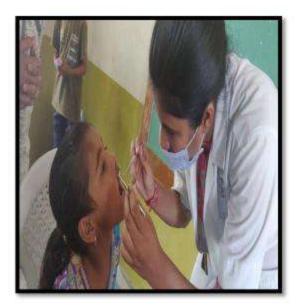

Name of the activity: Screening program

Date of Activity: 2<sup>nd</sup> August 2018

Back ground for the activity: To address the growing needs of rural population for oral health care and the absence of dentists at primary and community health centers in many areas in around Vadodara district, the Department identified GIDC, Waghodia as a center for providing primary health care in the form of screening to the needy people.

#### Activity Guided by:

Faculty/Any other person: Dr. Hemal Patel

Participants: General Population

Brief details of the activity: Dental Check-up was conducted. A total of 59 patients were screened and checked for underlying oral diseases and patients requiring immediate treatment were short listed.