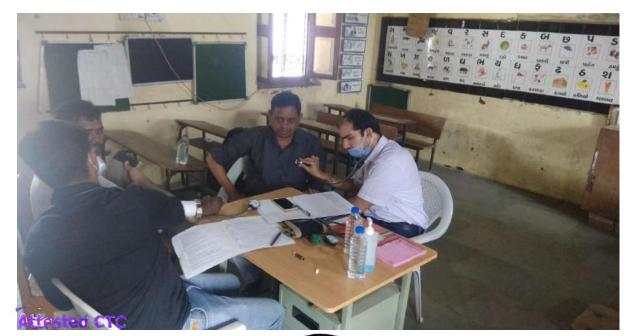

Name of the activity: Screening program

Date of Activity: 2<sup>nd</sup> August 2018

Back ground for the activity: To address the growing needs of rural population for oral health care and the absence of dentists at primary and community health centers in many areas in around Vadodara district, the Department identified GIDC, Waghodia as a center for providing primary health care in the form of screening to the needy people.

#### Activity Guided by:

Faculty/Any other person: Dr. Hemal Patel

Participants: General Population

Brief details of the activity: Dental Check-up was conducted. A total of 59 patients were screened and checked for underlying oral diseases and patients requiring immediate treatment were short listed.