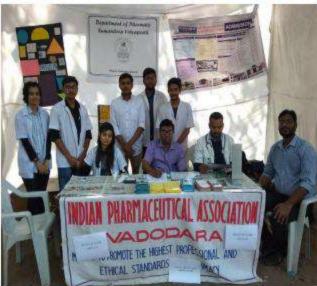

ep ridyapeets celebrating Bal-meda-2018 as a Purt of commmunity

Theretore, we are requesting you to grant the Resonission too conduction event at sayasi Bury. Your co-operation pincetry appriciated

SUDM HOD/DIRECTOR

DEPT OF PHARMACY TOMANDEEP VIDY APEETH UNIVERSITY

Registrar Sumandeep Vidyapeeth An Institution Deemed to be University Vill. Piparia, Taluka: Waghodia, Dist. Vadodara-391 760. (Gujarat)

Trachory Throng

Pi Al & Po. Pipavia Ta Waghodia, Dist. Vage & Con SQ (Gujarat) Indi Dist V.Phones(+94)12688-245279, () tn.: 2744

Email: principal.pharmacy@sus edu.in

NAPEETA

DEPT. OF PHARMACY

> Vice-Chancellor Sumandeep Vidyapeeth An Institution Deemed to be University Vill. Piparia, Taluka: Waghodia. Dist. Vadodara-391 760. (Gujarat)

Attested CTC

#### Photographs of the Events:





Students and faculty member participated in Bal-Mela at Sayaji Baug, Vadodara.





Students and faculty member explained to people about general communicable disease and general health check up at Sayaji Baug, Vadodara.

Registrar
Sumandeep Vidyapeeth
An Institution Deemed to be University
Vill. Piparia, Taluka: Waghodia,
Dist. Vadodara-391 760. (Gujarat)



Attested CTC

Malaney 12/5/2021

Attested CTC

Vice-Chancellor



#### Proposal of World Pharmacist Day-2018

Name of the Institute: Department of Pharmacy.

Proposed activity: World Pharmacist Day-2018.

Proposed period: 25th September, 2018.

Place of Activity: Dept. of Pharmacy, SV and Pharmacy Store, Dhiraj General Hospital, Vadodara.

Objective: To spread awareness about the 'role of pharmacist in healthcare setup' at Sumandeep