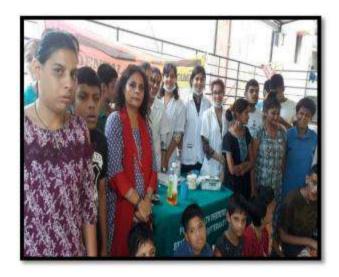

#### Activity Guided by:

Faculty/Any other person: Dr. Hemal Patel

Participants: General Population

Brief details of the activity: Dental Check-up was conducted. A total of 59 patients were screened and checked for underlying oral diseases and patients requiring immediate treatment were short listed.

Learning: A variety of oral diseases were diagnosed and oral lesions owing to tobacco were found more prevalent in the area.

Suggested actions based on learning from the activity: A treatment camp can be organized in the area. Moreover, the area needs a tobacco cessation programs as an immediate action.