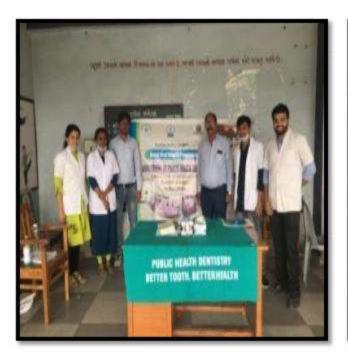

Name of the activity: Screening program

Date of Activity: 2<sup>nd</sup> August 2018

Back ground for the activity: To address the growing needs of rural population for oral health care and the absence of dentists at primary and community health centers in many areas in around Vadodara district, the Department identified GIDC, Waghodia as a center for providing primary health care in the form of screening to the needy people.

Activity carried out by:

Faculty/Students/ Post-Graduates

- Dr. Hemal Patel
- Mr Darpan Panchal (Dental Hygienist)
- Mr. Piyush bhai
- Dr. Meehika Gaikwad
- Ms. Leona Raval (Intern)
- Ms.Hetvi Shah (Intern)
- Ms. Shraddha Singh (Intern)

#### Activity Guided by:

Faculty/Any other person: Dr. Hemal Patel

Participants: General Population

Brief details of the activity: Dental Check-up was conducted. A total of 59 patients were screened and checked for underlying oral diseases and patients requiring immediate treatment were short listed.