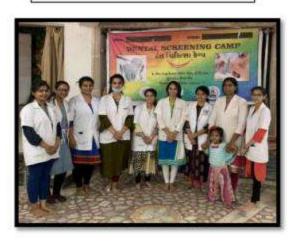

**Attested CTC** 

malaney 12/5/2021

Vice-Chancellor

Name of the activity: Screening program and oral health education program.

Date of Activity: 12thseptember 2018

Back ground for the activity: Screening camp for identification of various dental problems among the school children of Manay Prathistha Kendra. The need to educate the school going children aboutoral health was identified and so a screening camp was organized.

Activity carried out by:Faculty/Students/ Post-Graduate:

- Mr. Darpan Panchal (Hygienist)
- Dr. Priya Shetty (Post Graduate Student)
- Dr. Priyanka Talmale( Post Graduate student)

Activity Guided by: Dr. Ramya .R. Iver

Participants: 55 School children of Manay Prathistha Kendra

Brief details of the activity: A freedental Check-up was organized by Department of Public Health Dentistry of K.M Shah Dental College & Hospital in Manav Prathistha Kendra. Total of 55 patients were screened and checked for underlying oral diseases. The patients who require immediate treatment were short listed and were motivated to undergo the treatment at the earliest. Out of 55 patients, 45 were referred to K.M.Shah Dental College and Hospital for treatment. The school children who came for screening were given oral health education. They were made aware about the importance of maintaining good oral hygiene.

Learning: Awareness regarding oral health care requires constant motivation and reinforcement. The school children of Manay Prathistha Kendra were not much aware about the oral hygiene practices but they were ready for treatment if free treatment was Attested CTC provided to them.