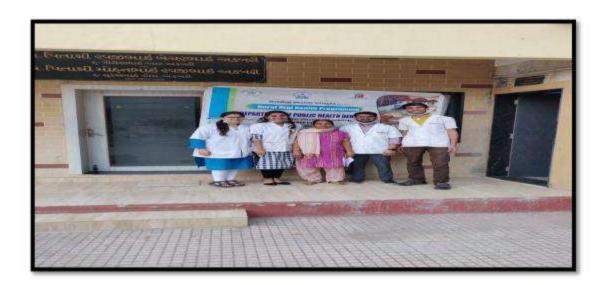

Dist. Vadodara-391 760. (Gujarat)

Name of the Activity: Oral hygiene screening camp, Oral hygiene instructions, Primary health care education

Date of Activity: 12th and 13th August, 2018

Back ground for the activity: Rural population bears the brunt of the burden of oral diseases. The Department of Public Health Dentistry as part of institutional social responsibility strives to provide oral health care services by increasing access to knowledge on oral health and diseases.

Head of the Department
Dept.of Public Health Dentistry
K.M.Shab Dental College & Hospital
Piparia, Vadodara- 391760

Marchana 16/.
Registrar

Photo of the doctors with children of school

Photo of doctors with adult patients

Attested CTC

Photo of doctors with camp flex

Vice-Chancellor
Sumandeep Vidyapeeth
An Institution Deemed to be University
Vill, Piparia, Taluka: Waghodia.
Dist. Vadodara-391 760. (Gujarat)

**Acknowledgement letter** 