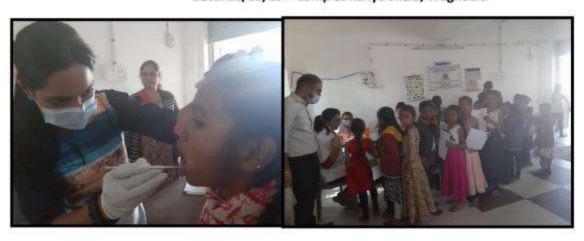

#### Activity Guided by:

Faculty/Any other person: Dr. Hemal Patel

Participants: General Population

Brief details of the activity: Dental Check-up was conducted. A total of 59 patients were screened and checked for underlying oral diseases and patients requiring immediate treatment were short listed.

Learning: A variety of oral diseases were diagnosed and oral lesions owing to tobacco were found more prevalent in the area.

Suggested actions based on learning from the activity: A treatment camp can be organized in the area. Moreover, the area needs a tobacco cessation programs as an immediate action.