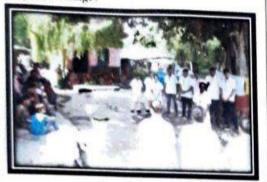

#### Activity Guided by:

Faculty/Any other person: Dr. Hemal Patel

Participants: General Population

Brief details of the activity: Dental Check-up was conducted. A total of 59 patients were screened and checked for underlying oral diseases and patients requiring immediate treatment were short listed.

Learning: A variety of oral diseases were diagnosed and oral lesions owing to tobacco were found more prevalent in the area.

Suggested actions based on learning from the activity: A treatment camp can be organized in the area. Moreover, the area needs a tobacco cessation programs as an immediate action.