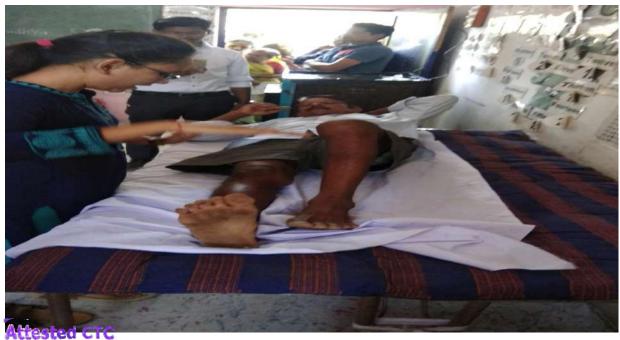

#### Activity Guided by:

Faculty/Any other person: Dr. Hemal Patel

Participants: General Population

Brief details of the activity: Dental Check-up was conducted. A total of 59 patients were screened and checked for underlying oral diseases and patients requiring immediate treatment were short listed.

Learning: A variety of oral diseases were diagnosed and oral lesions owing to tobacco were found more prevalent in the area.

Suggested actions based on learning from the activity: A treatment camp can be organized in the area. Moreover, the area needs a tobacco cessation programs as an immediate action.