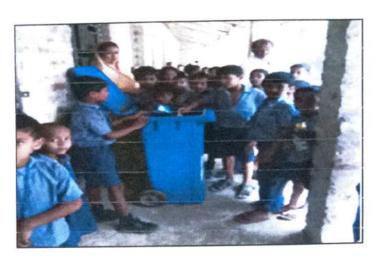

Name of the activity: Screening program

Date of Activity: 2<sup>nd</sup> August 2018

Back ground for the activity: To address the growing needs of rural population for oral health care and the absence of dentists at primary and community health centers in many areas in around Vadodara district, the Department identified GIDC, Waghodia as a center for providing primary health care in the form of screening to the needy people.

#### Activity Guided by:

Faculty/Any other person: Dr. Hemal Patel

Participants: General Population

Brief details of the activity: Dental Check-up was conducted. A total of 59 patients were screened and checked for underlying oral diseases and patients requiring immediate treatment were short listed.

Learning: A variety of oral diseases were diagnosed and oral lesions owing to tobacco were found more prevalent in the area.

Suggested actions based on learning from the activity: A treatment camp can be organized in the area. Moreover, the area needs a tobacco cessation programs as an immediate action.