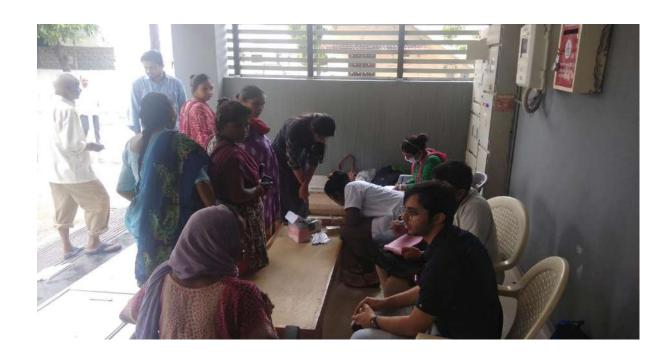

#### Activity Guided by:

Faculty/Any other person: Dr. Hemal Patel

Participants: General Population

Brief details of the activity: Dental Check-up was conducted. A total of 59 patients were screened and checked for underlying oral diseases and patients requiring immediate treatment were short listed.

Learning: A variety of oral diseases were diagnosed and oral lesions owing to tobacco were found more prevalent in the area.

Suggested actions based on learning from the activity: A treatment camp can be organized in the area. Moreover, the area needs a tobacco cessation programs as an immediate action.