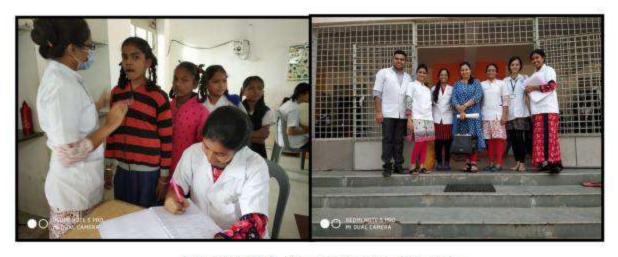

Name of the activity: Screening program

Date of Activity: 2<sup>nd</sup> August 2018

Back ground for the activity: To address the growing needs of rural population for oral health care and the absence of dentists at primary and community health centers in many areas in around Vadodara district, the Department identified GIDC, Waghodia as a center for providing primary health care in the form of screening to the needy people.

Activity carried out by:

Faculty/Students/ Post-Graduates

- Dr. Hemal Patel
- Mr Darpan Panchal (Dental Hygienist)
- Mr. Piyush bhai
- Dr. Meehika Gaikwad
- Ms. Leona Raval (Intern)
- Ms.Hetvi Shah (Intern)
- Ms. Shraddha Singh (Intern)

#### Activity Guided by:

Faculty/Any other person: Dr. Hemal Patel

Participants: General Population

Brief details of the activity: Dental Check-up was conducted. A total of 59 patients were screened and checked for underlying oral diseases and patients requiring immediate treatment were short listed.