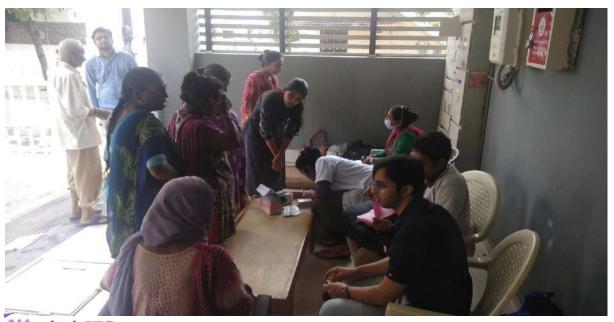

#### Activity Guided by:

Faculty/Any other person: Dr. Hemal Patel

Participants: General Population

Brief details of the activity: Dental Check-up was conducted. A total of 59 patients were screened and checked for underlying oral diseases and patients requiring immediate treatment were short listed.

Learning: A variety of oral diseases were diagnosed and oral lesions owing to tobacco were found more prevalent in the area.

Suggested actions based on learning from the activity: A treatment camp can be organized in the area. Moreover, the area needs a tobacco cessation programs as an immediate action.