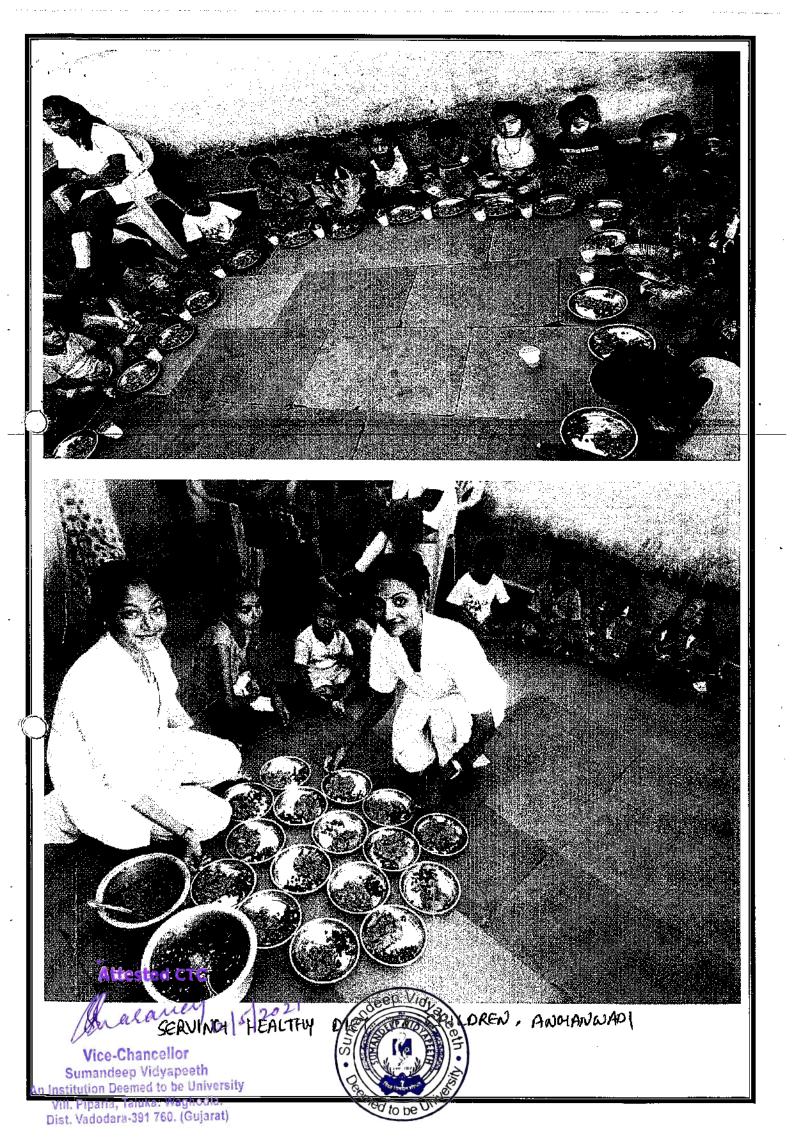

Vitasta Ganjoo (Roll no. 17)

Manvi Srivastava (Roll no. 18)

Activity Guided by: Dr. Sweta Singh, Interns In- Charge & Reader, I/c HoD, Dept. of Public Health Dentistry

Target population:

- 1. Primary Health Centre, Chalamali(Bodeli, Chota Udaipur) (screened population:30)
- 2. GeetaSevaSamay Trust Old Age Home :Kosindra (screened population:15)

3 RasilabaPrathmikSchool :Chalamali. (screened population:120)

Total: 165 Individual

Brief details of the activity:

- 1. In primary health centre at Chalamali, the patient's oral hygiene status was checked along with oral health education. These patients were then given information on public health education.
- Oral screening for was conducted at Rasilaben Prathmik School . Demonstration of brushing technique was given followed by instructions of tongue cleaning and dietary habits.
- Oral screening for the Old age home was conducted at Geeta Seva Samay Trust along with oral hygiene instructions as well as denture cleaning instruction was given.