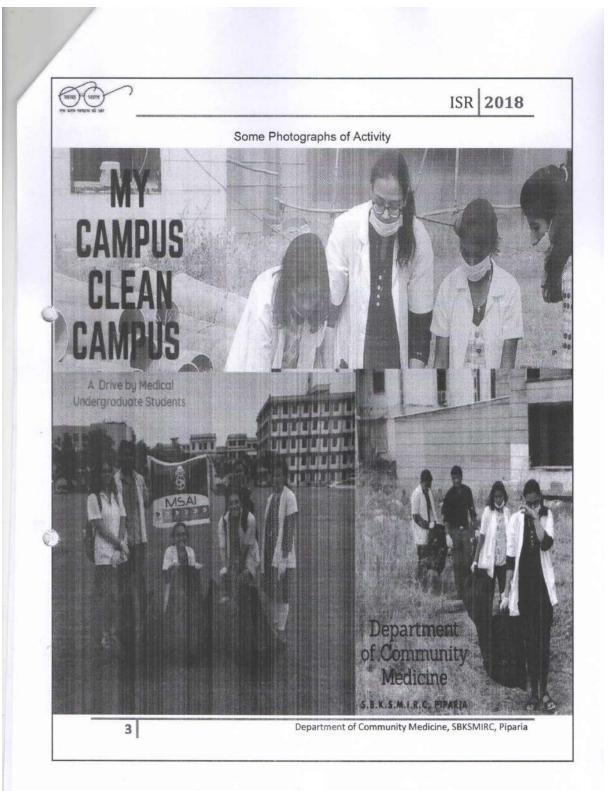

#### **Photographs**

**Dental Team** 

Treatment AT Mobile Dental Van

**Oral Examination** 

Attested CTC

Malaney 12/5/2021 Vice-Chancellor

Vice-Chancellor
Sumandeep Vidyapeeth
An Institution Deemed to be University
VIII. Piparia, Taluka: Waghodia.
Dist. Vadodara-391 760. (Gujarat)