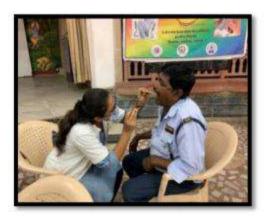

#### Activity Guided by:

Faculty/Any other person: Dr. Hemal Patel

Participants: General Population

Brief details of the activity: Dental Check-up was conducted. A total of 59 patients were screened and checked for underlying oral diseases and patients requiring immediate treatment were short listed.

Learning: A variety of oral diseases were diagnosed and oral lesions owing to tobacco were found more prevalent in the area.

Suggested actions based on learning from the activity: A treatment camp can be organized in the area. Moreover, the area needs a tobacco cessation programs as an immediate action.