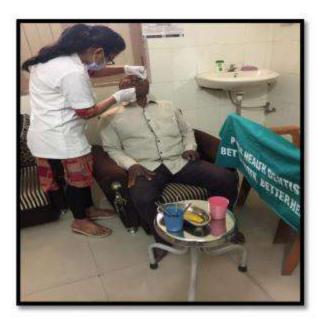

Name of the activity:Oral hygiene screening camp, Oral hygiene instructions, Primary health care education

Date of Activity: 20th-21st January, 2019

Back ground for the activity:Rural population bears the brunt of the burden of oral diseases. The Department of Public Health Dentistry as part of institutional social responsibility strives to provide oral health care services by increasing access to knowledge on oral health and diseases.

#### Brief details of the activity:

- 1. In community health centre atShukaltirth, the patient's oral hygiene status was checked along with oral health education. These patients were then given information on public health education.
- 2. Oral screeningwas conducted at Sarvajanik PrimarySchool,KavithaforStandard 5<sup>th</sup>,6<sup>th</sup> and 7<sup>th</sup>. Demonstration of brushing technique was given followed by instructions of tongue cleaning and dietary habits.
- Oral screening for the Old age home was conducted at. Jay Shree Jalaram Seva Mandal along with oral hygiene instructions as well as denture cleaning instruction was given.