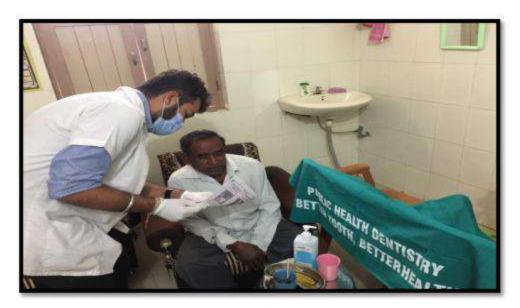

#### Activity Guided by:

Faculty/Any other person: Dr. Hemal Patel

Participants: General Population

Brief details of the activity: Dental Check-up was conducted. A total of 59 patients were screened and checked for underlying oral diseases and patients requiring immediate treatment were short listed.