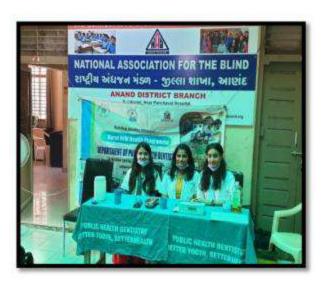

Name of the activity: Screening program

Date of Activity: 2<sup>nd</sup> August 2018

Back ground for the activity: To address the growing needs of rural population for oral health care and the absence of dentists at primary and community health centers in many areas in around Vadodara district, the Department identified GIDC, Waghodia as a center for providing primary health care in the form of screening to the needy people.

Activity carried out by:

Faculty/Students/ Post-Graduates

- Dr. Hemal Patel
- Mr Darpan Panchal (Dental Hygienist)
- Mr. Piyush bhai
- Dr. Meehika Gaikwad
- Ms. Leona Raval (Intern)
- Ms.Hetvi Shah (Intern)
- Ms. Shraddha Singh (Intern)

#### Activity Guided by:

Faculty/Any other person: Dr. Hemal Patel

Participants: General Population

Brief details of the activity: Dental Check-up was conducted. A total of 59 patients were screened and checked for underlying oral diseases and patients requiring immediate treatment were short listed.