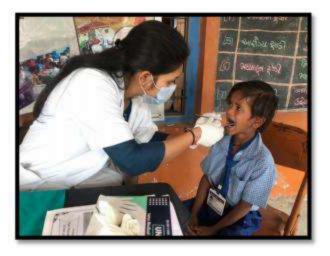

Dist. Vadodara-391 760. (Gujarat)

Name of the Activity: Oral hygiene screening camp, Oral hygiene instructions, Primary health care education

Date of Activity: 12th and 13th August, 2018

Back ground for the activity: Rural population bears the brunt of the burden of oral diseases. The Department of Public Health Dentistry as part of institutional social responsibility strives to provide oral health care services by increasing access to knowledge on oral health and diseases.

Vitasta Ganjoo (Roll no. 17)

Manvi Srivastava (Roll no. 18)

Activity Guided by: Dr. Sweta Singh, Interns In- Charge & Reader, I/c HoD, Dept. of Public Health Dentistry

Target population:

- 1. Primary Health Centre, Chalamali(Bodeli, Chota Udaipur) (screened population:30)
- 2. GeetaSevaSamay Trust Old Age Home :Kosindra (screened population:15)

3 RasilabaPrathmikSchool :Chalamali. (screened population:120)

Total: 165 Individual

Brief details of the activity:

- 1. In primary health centre at Chalamali, the patient's oral hygiene status was checked along with oral health education. These patients were then given information on public health education.
- Oral screening for was conducted at Rasilaben Prathmik School . Demonstration of brushing technique was given followed by instructions of tongue cleaning and dietary habits.
- Oral screening for the Old age home was conducted at Geeta Seva Samay Trust along with oral hygiene instructions as well as denture cleaning instruction was given.