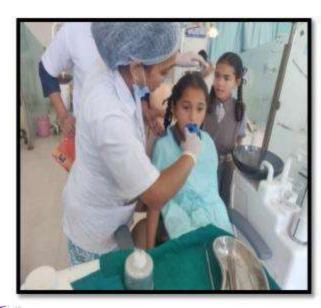

Name of the activity: Screening program

Date of Activity: 2<sup>nd</sup> August 2018

Back ground for the activity: To address the growing needs of rural population for oral health care and the absence of dentists at primary and community health centers in many areas in around Vadodara district, the Department identified GIDC, Waghodia as a center for providing primary health care in the form of screening to the needy people.

#### Activity Guided by:

Faculty/Any other person: Dr. Hemal Patel

Participants: General Population

Brief details of the activity: Dental Check-up was conducted. A total of 59 patients were screened and checked for underlying oral diseases and patients requiring immediate treatment were short listed.