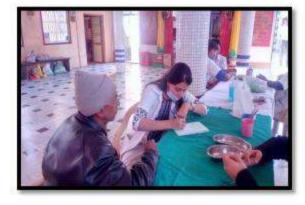

#### Activity Guided by:

Faculty/Any other person: Dr. Hemal Patel

Participants: General Population

Brief details of the activity: Dental Check-up was conducted. A total of 59 patients were screened and checked for underlying oral diseases and patients requiring immediate treatment were short listed.

Learning: A variety of oral diseases were diagnosed and oral lesions owing to tobacco were found more prevalent in the area.

Suggested actions based on learning from the activity: A treatment camp can be organized in the area. Moreover, the area needs a tobacco cessation programs as an immediate action.