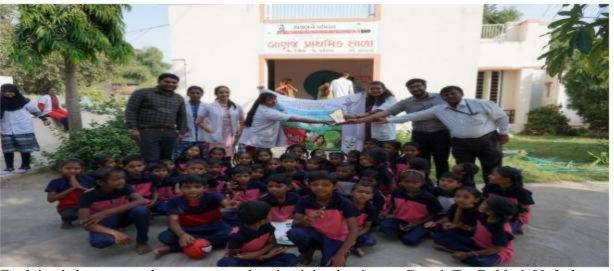

**Attested CTC** 

malaney 12/5/2021

Vice-Chancellor

Name of the activity: Screening program and oral health education program.

Date of Activity: 12thseptember 2018

Back ground for the activity: Screening camp for identification of various dental problems among the school children of Manay Prathistha Kendra. The need to educate the school going children aboutoral health was identified and so a screening camp was organized.

Activity carried out by:Faculty/Students/ Post-Graduate:

- Mr. Darpan Panchal (Hygienist)
- Dr. Priya Shetty (Post Graduate Student)
- Dr. Priyanka Talmale( Post Graduate student)

Activity Guided by: Dr. Ramya .R. Iver

Participants: 55 School children of Manay Prathistha Kendra

Brief details of the activity: A freedental Check-up was organized by Department of Public Health Dentistry of K.M Shah Dental College & Hospital in Manav Prathistha Kendra. Total of 55 patients were screened and checked for underlying oral diseases. The patients who require immediate treatment were short listed and were motivated to undergo the treatment at the earliest. Out of 55 patients, 45 were referred to K.M.Shah Dental College and Hospital for treatment. The school children who came for screening were given oral health education. They were made aware about the importance of maintaining good oral hygiene.