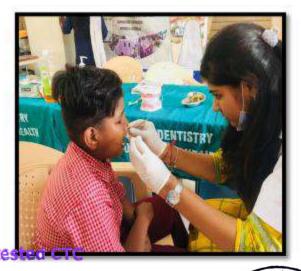

**Attested CTC** 

malaney 12/5/2021

Vice-Chancellor

Name of the activity: Screening program and oral health education program.

Date of Activity: 12thseptember 2018

Back ground for the activity: Screening camp for identification of various dental problems among the school children of Manay Prathistha Kendra. The need to educate the school going children aboutoral health was identified and so a screening camp was organized.

Participants: 55 School children of Manay Prathistha Kendra

Brief details of the activity: A freedental Check-up was organized by Department of Public Health Dentistry of K.M Shah Dental College & Hospital in Manav Prathistha Kendra. Total of 55 patients were screened and checked for underlying oral diseases. The patients who require immediate treatment were short listed and were motivated to undergo the treatment at the earliest. Out of 55 patients, 45 were referred to K.M.Shah Dental College and Hospital for treatment. The school children who came for screening were given oral health education. They were made aware about the importance of maintaining good oral hygiene.

#### CAMP REPORT

- 1. Name OF PROGRAM Dental Screening Camp
- 2. DATE AND DAY OF PROGRAM 14TH Septmber, 2018
- 3. VENUE OF PROGRAM Nandesari Primary School.
- 4. SIGNIFICANCE /NEED OF PROGRAM 330 patients underwent oral health checkup. Oral health talk along with awareness was given to all present.
- 5. BENEFICIARIES OF PROGRAM Students from Nandesari Primary School..
- 6. NUMBER OF STUDENTS AND FACULTY
  - · Faculty Members: 01
    - o Dr. Pratik kariya
    - o Dr. Hemal Patel
  - Post-graduate Students: 04
    - o Dr. Paridhi Shah
    - o Dr. Faisal Shaikh
      - Dr. Jayesh Khandelwal
    - o Dr. Yash Shah
    - o Dr. Susmita Shah