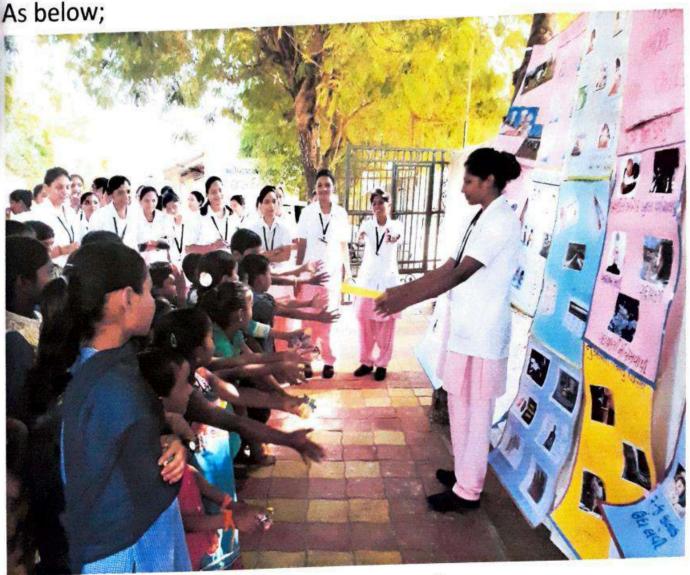

Dist. Vadodara-391 760. (Gujarat)

Name of the Activity: Oral hygiene screening camp, Oral hygiene instructions, Primary health care education

Date of Activity: 12th and 13th August, 2018

Back ground for the activity: Rural population bears the brunt of the burden of oral diseases. The Department of Public Health Dentistry as part of institutional social responsibility strives to provide oral health care services by increasing access to knowledge on oral health and diseases.

Vitasta Ganjoo (Roll no. 17)

Manvi Srivastava (Roll no. 18)

Activity Guided by: Dr. Sweta Singh, Interns In- Charge & Reader, I/c HoD, Dept. of Public Health Dentistry

Target population:

- 1. Primary Health Centre, Chalamali(Bodeli, Chota Udaipur) (screened population:30)
- 2. GeetaSevaSamay Trust Old Age Home :Kosindra (screened population:15)

3 RasilabaPrathmikSchool :Chalamali. (screened population:120)

Total: 165 Individual

Brief details of the activity:

- 1. In primary health centre at Chalamali, the patient's oral hygiene status was checked along with oral health education. These patients were then given information on public health education.
- Oral screening for was conducted at Rasilaben Prathmik School . Demonstration of brushing technique was given followed by instructions of tongue cleaning and dietary habits.
- Oral screening for the Old age home was conducted at Geeta Seva Samay Trust along with oral hygiene instructions as well as denture cleaning instruction was given.

Learning: It made us realize that people are not very aware of the bastlessedygiene practices and it is extremely important to give basic dental education to them.

Suggested actions based on learning from the activity: fore lawareness programmes as well as screening camps must be conducted to react but the masses.