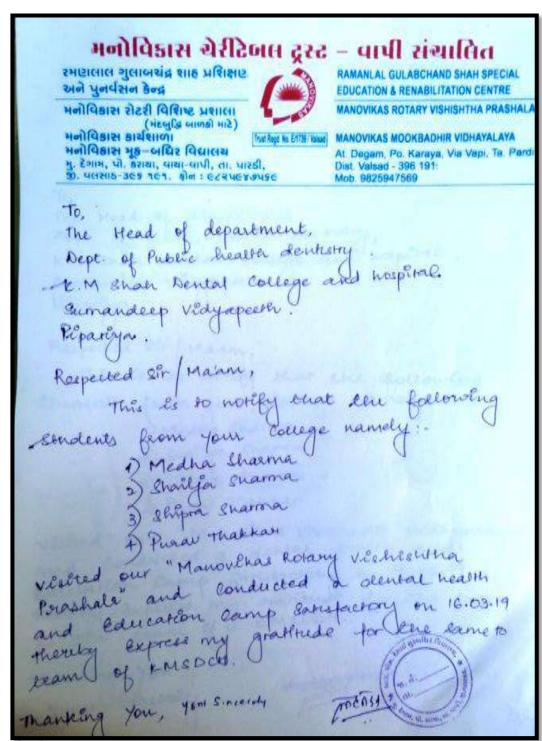

kadodara- Surat

The Head of Department,

Department of Public Health Dentistry,

K.M. Shah Dental College & Hospital,

Sumandeeep Vidyapeeth

Piparia

Respected Sir/ Madam,

This is to notify that the following students from K.M. Shah Dental College & Hospital namely

- (1) Nisarg Chauhan (Roll no-1)
- (2) Arpita Damor (Roll no- 2)
- (3) Kaushal Goti (Roll no- 10)
- (4) Mansi Pandey (Roll no- 62)

Visted our "Primary Health Centre" and conducted a dental health and educational camp satisfactorily on 03/12/2018. I thereby express my gratitude for the same to the team of K.M. Shah Dental College & Hospital.

Thanking You.

Medical Officer Primary Health Centre Kadodara, Ta. Palsana

**Attested CTC** 

Grahamen Vice-Chancellor