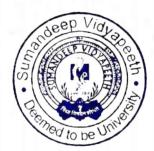

#### Activity Guided by:

Faculty/Any other person: Dr. Hemal Patel

Participants: General Population

Brief details of the activity: Dental Check-up was conducted. A total of 59 patients were screened and checked for underlying oral diseases and patients requiring immediate treatment were short listed.

Learning: A variety of oral diseases were diagnosed and oral lesions owing to tobacco were found more prevalent in the area.

Suggested actions based on learning from the activity: A treatment camp can be organized in the area. Moreover, the area needs a tobacco cessation programs as an immediate action.