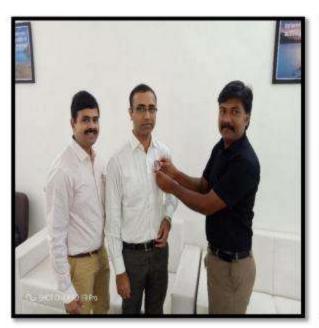

Name of the activity: Screening program

Date of Activity: 2<sup>nd</sup> August 2018

Back ground for the activity: To address the growing needs of rural population for oral health care and the absence of dentists at primary and community health centers in many areas in around Vadodara district, the Department identified GIDC, Waghodia as a center for providing primary health care in the form of screening to the needy people.

#### Activity Guided by:

Faculty/Any other person: Dr. Hemal Patel

Participants: General Population

Brief details of the activity: Dental Check-up was conducted. A total of 59 patients were screened and checked for underlying oral diseases and patients requiring immediate treatment were short listed.