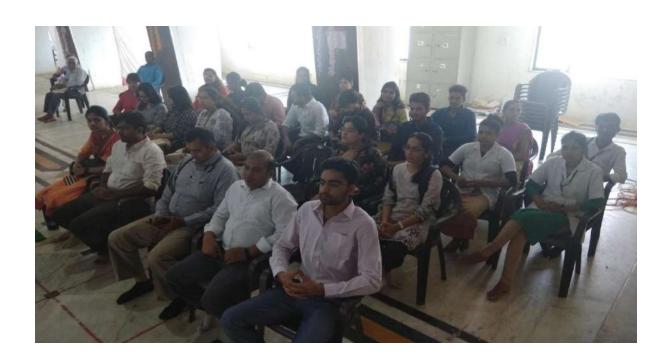

#### Activity Guided by:

Faculty/Any other person: Dr. Hemal Patel

Participants: General Population

Brief details of the activity: Dental Check-up was conducted. A total of 59 patients were screened and checked for underlying oral diseases and patients requiring immediate treatment were short listed.