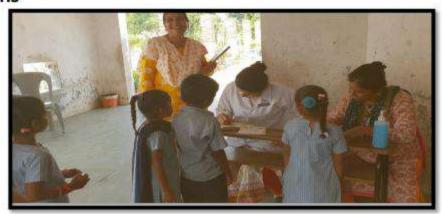

Dist. Vadodara-391 760. (Gujarat)

Name of the Activity: Oral hygiene screening camp, Oral hygiene instructions, Primary health care education

Date of Activity: 12th and 13th August, 2018

Back ground for the activity: Rural population bears the brunt of the burden of oral diseases. The Department of Public Health Dentistry as part of institutional social responsibility strives to provide oral health care services by increasing access to knowledge on oral health and diseases.

Vitasta Ganjoo (Roll no. 17)

Manvi Srivastava (Roll no. 18)

Activity Guided by: Dr. Sweta Singh, Interns In- Charge & Reader, I/c HoD, Dept. of Public Health Dentistry

Target population:

- 1. Primary Health Centre, Chalamali(Bodeli, Chota Udaipur) (screened population:30)
- 2. GeetaSevaSamay Trust Old Age Home :Kosindra (screened population:15)

3 RasilabaPrathmikSchool :Chalamali. (screened population:120)

Total: 165 Individual

Brief details of the activity:

- 1. In primary health centre at Chalamali, the patient's oral hygiene status was checked along with oral health education. These patients were then given information on public health education.
- Oral screening for was conducted at Rasilaben Prathmik School . Demonstration of brushing technique was given followed by instructions of tongue cleaning and dietary habits.
- Oral screening for the Old age home was conducted at Geeta Seva Samay Trust along with oral hygiene instructions as well as denture cleaning instruction was given.

Head of the Department
Dept.of Public Health Dentistry
K.M.Shab Dental College & Hospital
Piparia, Vadodara- 391760

Marchana 16/.
Registrar

Photo of the doctors with children of school

Photo of doctors with adult patients