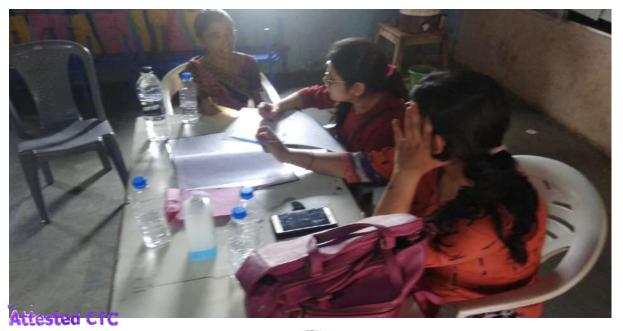

Dist. Vadodara-391 760. (Gujarat)

Name of the Activity: Oral hygiene screening camp, Oral hygiene instructions, Primary health care education

Date of Activity: 12th and 13th August, 2018

Back ground for the activity: Rural population bears the brunt of the burden of oral diseases. The Department of Public Health Dentistry as part of institutional social responsibility strives to provide oral health care services by increasing access to knowledge on oral health and diseases.

Vitasta Ganjoo (Roll no. 17)

Manvi Srivastava (Roll no. 18)

Activity Guided by: Dr. Sweta Singh, Interns In- Charge & Reader, I/c HoD, Dept. of Public Health Dentistry

Target population:

- 1. Primary Health Centre, Chalamali(Bodeli, Chota Udaipur) (screened population:30)
- 2. GeetaSevaSamay Trust Old Age Home :Kosindra (screened population:15)

3 RasilabaPrathmikSchool :Chalamali. (screened population:120)

Total: 165 Individual

Brief details of the activity:

- 1. In primary health centre at Chalamali, the patient's oral hygiene status was checked along with oral health education. These patients were then given information on public health education.
- Oral screening for was conducted at Rasilaben Prathmik School . Demonstration of brushing technique was given followed by instructions of tongue cleaning and dietary habits.
- Oral screening for the Old age home was conducted at Geeta Seva Samay Trust along with oral hygiene instructions as well as denture cleaning instruction was given.