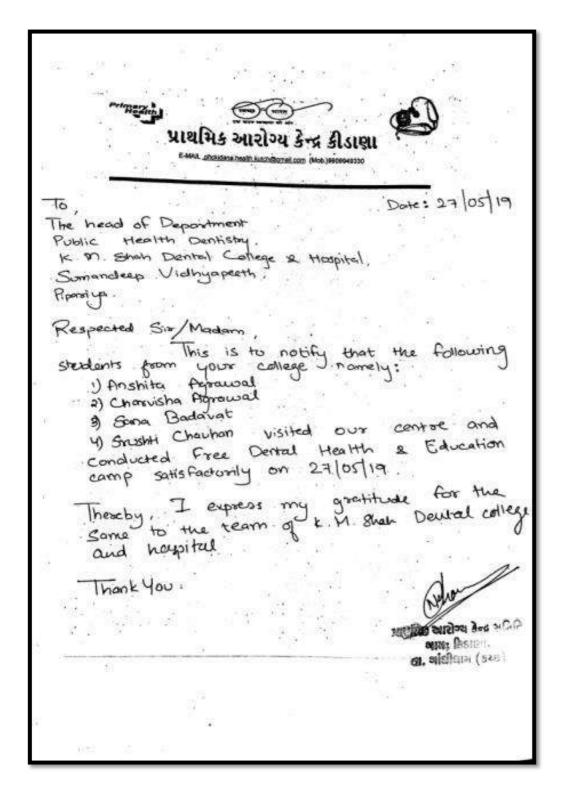

y K.M.Shah Dental College & Hospital

Piparia, Vadodara- 391760

K.M.Shah Dental College & Hospital Sumandeep Vidyapeeth Piparia, Tal. Waghodia (Vadodara)

Sumandeep Vidyapeeth An Institution Deemed to be University Vill. Piparia, Taluka: Waghodia. Dist. Vadodara-391 760. (Gujarat)

Attested CTC

Vice-Chancellor





Patient Education and Oral Screening





# Attested CTC

Patient Education and Oral Screening

# Vice-Chancellor

Sumandeep Vidyapeeth An Institution Deemed to be University VIII. Piparia, Taluka: Waghodia. Dist. Vadodara-391 760. (Gujarat)

Patient Education and Oral Screening

Sumandeep Vidyageeth

An Institution Deemed to be University Vill. Piparia, Tatuka: Waghodia. Dist, Vadodara-391 760. (Gujarat)



**Attested CTC** 

malaney

Acknowledgement letter

Vice-Chancellor



Attested CTC Acknowledgement letter

Inacaney 12/5/2021

Vice-Chancellor Sumandeep Vidyapeeth An Institution Deemed to be University

VIII. Piparia, Taluka: Waghodia. Dist. Vadodara-391 760. (Gujarat)



# SADHU HIRANAND SEWA SAMITI

REG No. 1078 E , DATED 18-03-93 KUTCH

PLOT No. 424 TO 432, WARD 2/A Nr. PETROL PUMP, ADIPUR - KUTCH

### LETTER OF APPRECIATION

The Head Of Department **Public Health Dentistry** K.m. Shah Dental Collage & Hospital Sumandeep Vidyapeeth VADODARA

Respected Sir / Madam,

This is to notify that the following students ... ANSHITA AGARWAL CHARVISHA AGARWAL SANA BADAVAT SRUSHTI CHAUHAN

Conducted a dental Screening camp for the Senior Citizen ( Age Group 55 to 85 Yrs) ( At our Old Homage MATA SHRI TULSA MOTUMAL GURNANI BUDHA ASHARAM ADIPUR) On 27<sup>th</sup> Ma