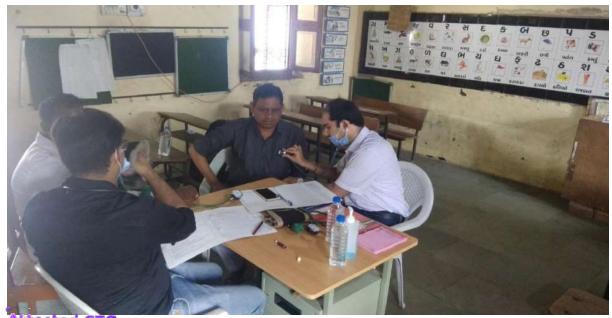

#### Activity Guided by:

Faculty/Any other person: Dr. Hemal Patel

Participants: General Population

Brief details of the activity: Dental Check-up was conducted. A total of 59 patients were screened and checked for underlying oral diseases and patients requiring immediate treatment were short listed.

Learning: A variety of oral diseases were diagnosed and oral lesions owing to tobacco were found more prevalent in the area.

Suggested actions based on learning from the activity: A treatment camp can be organized in the area. Moreover, the area needs a tobacco cessation programs as an immediate action.