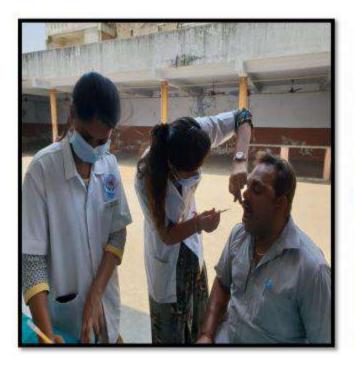

#### Target population:

- Primary Health Center: Bardoli (Screened population: 20)
- AashramShaala: Akoti (Screened population:70)
- Shree Bhaktraj Jalaram Prarthana Samaj Old Age Home (Screened population: 10)

# Total: 100 Individuals Brief details of the activity:

Head of the Department Dept. of Public Health Dentistry

K.M.Shah Dental College & Hospital

1. In PrimaryHealthCentre at Kadod Tal-Bardoli, the patient's oral hygiene status was checked along with oral health education. These patients were then given information on public health education.

#### Oral screening

Oral Screening

Attested CTC

\_\_\_\_

Dental Team

Vice-Chancellor
Sumandeep Vidyapeeth
An Institution Deemed to be University

VIII. Piparia, Taluka: Waghodia. Dist. Vadodara-391 760. (Gujarat)