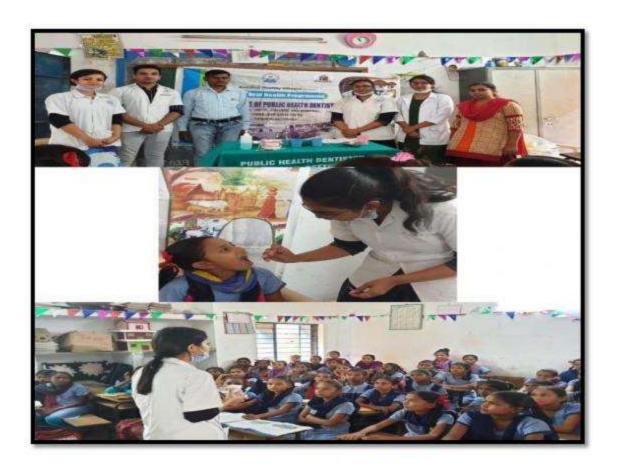

**Attested CTC** 

malaney 12/5/2021

Vice-Chancellor

Name of the activity: Screening program and oral health education program.

Date of Activity: 12thseptember 2018

Back ground for the activity: Screening camp for identification of various dental problems among the school children of Manay Prathistha Kendra. The need to educate the school going children aboutoral health was identified and so a screening camp was organized.

Activity carried out by:Faculty/Students/ Post-Graduate:

- Mr. Darpan Panchal (Hygienist)
- Dr. Priya Shetty (Post Graduate Student)
- Dr. Priyanka Talmale( Post Graduate student)

Activity Guided by: Dr. Ramya .R. Iver

Participants: 55 School children of Manay Prathistha Kendra

Brief details of the activity: A freedental Check-up was organized by Department of Public Health Dentistry of K.M Shah Dental College & Hospital in Manav Prathistha Kendra. Total of 55 patients were screened and checked for underlying oral diseases. The patients who require immediate treatment were short listed and were motivated to undergo the treatment at the earliest. Out of 55 patients, 45 were referred to K.M.Shah Dental College and Hospital for treatment. The school children who came for screening were given oral health education. They were made aware about the importance of maintaining good oral hygiene.