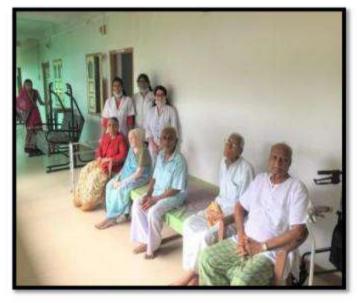

Vitasta Ganjoo (Roll no. 17)

Manvi Srivastava (Roll no. 18)

Activity Guided by: Dr. Sweta Singh, Interns In- Charge & Reader, I/c HoD, Dept. of Public Health Dentistry

Target population:

- 1. Primary Health Centre, Chalamali(Bodeli, Chota Udaipur) (screened population:30)
- 2. GeetaSevaSamay Trust Old Age Home :Kosindra (screened population:15)

3 RasilabaPrathmikSchool :Chalamali. (screened population:120)

Total: 165 Individual

Brief details of the activity:

- 1. In primary health centre at Chalamali, the patient's oral hygiene status was checked along with oral health education. These patients were then given information on public health education.
- Oral screening for was conducted at Rasilaben Prathmik School . Demonstration of brushing technique was given followed by instructions of tongue cleaning and dietary habits.
- Oral screening for the Old age home was conducted at Geeta Seva Samay Trust along with oral hygiene instructions as well as denture cleaning instruction was given.