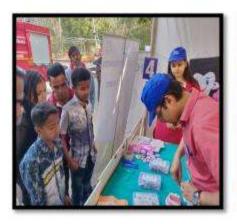

#### CAMP REPORT

- 1. Name OF PROGRAM Dental Screening Camp
- 2. DATE AND DAY OF PROGRAM 14TH Septmber, 2018
- 3. VENUE OF PROGRAM Nandesari Primary School.
- 4. SIGNIFICANCE /NEED OF PROGRAM 330 patients underwent oral health checkup. Oral health talk along with awareness was given to all present.
- 5. BENEFICIARIES OF PROGRAM Students from Nandesari Primary School..
- 6. NUMBER OF STUDENTS AND FACULTY
  - · Faculty Members: 01
    - o Dr. Pratik kariya
    - o Dr. Hemal Patel
  - Post-graduate Students: 04
    - o Dr. Paridhi Shah
    - o Dr. Faisal Shaikh
      - Dr. Jayesh Khandelwal
    - o Dr. Yash Shah
    - o Dr. Susmita Shah

#### 7. ACTIVITIES PERFORMED IN THE PROGRAM LIKE:

- Lectures on health education
- Live demonstrations
- Examinations/Diagnosis
- 8. NUMBER OF PATIENTS/PEOPLE COVERED DURING PROGRAM: 330 patients.
- 9. TOTAL NO. OF TREATMENTS REQUIRED ARE-
  - Radiographs 220
  - GIC Restorations 90
  - Composite Restorations 142
  - Pulp Therapies 150
  - Pit & Fissure Sealants 80
  - Orthodontic Treatment 15