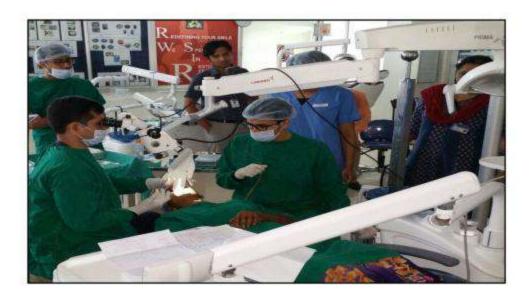

Name of the activity: Screening program

Date of Activity: 2<sup>nd</sup> August 2018

Back ground for the activity: To address the growing needs of rural population for oral health care and the absence of dentists at primary and community health centers in many areas in around Vadodara district, the Department identified GIDC, Waghodia as a center for providing primary health care in the form of screening to the needy people.

#### Activity Guided by:

Faculty/Any other person: Dr. Hemal Patel

Participants: General Population

Brief details of the activity: Dental Check-up was conducted. A total of 59 patients were screened and checked for underlying oral diseases and patients requiring immediate treatment were short listed.