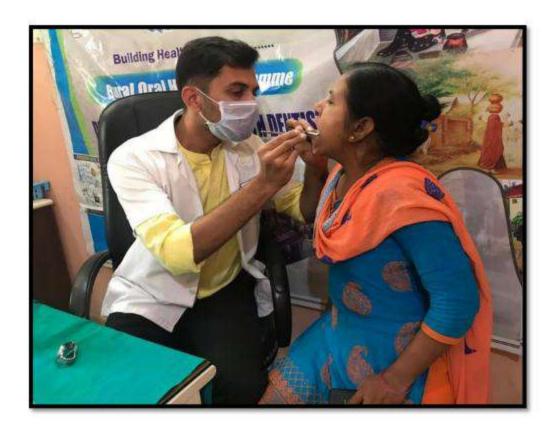

Vice-Chancellor Sumandeep Vidyapeeth An Institution Deemed to be University Vill. Piparia, Taluka: Waghodia. Dist. Vadodara-391 760. (Gujarat)

**Dental Awareness** 

Name of the activity: Tarsalicamp

Date of Activity: 06/10/2018

Back ground for the activity: To address the growing needs of rural population for oral health care and the negation of these populations not visiting a dental professional until utmost necessary makes them more vulnerable for dental diseases. There is a need for special emphasis on hygiene maintenance, this includes oral hygiene, hand hygiene and personal hygiene. Therefore, this program was conducted incorporating three aspects of hygiene namely oral, personal and hand hygiene.

Participants: People of Tarsalis

Brief details of the activity: Dental Check-up and Oral Health education was conducted for oral hygiene. A total of 53 patient participants were screened and checked for underlying oral problems. They were screened for common dental problems such as dental caries, periodontaldisease, cancerous and pre-cancerous lesion, malaligned teeth and poor oral hygiene.