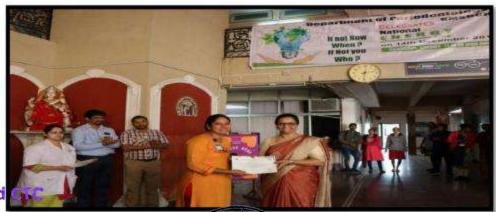

Vice-Chancellor

Sumandeep Vidyapeeth
An Institution Deemed to be University
Vill. Piparia, Taluka: Waghodia.
Dist. Vadodara-391 760. (Gujarat)

Registrar
Sumandeep Vidyapeeth
An Institution Deemed to be University
Vill. Piparia, Taluka: Waghodia.

Dist. Vadodara-391 760. (Gujarat)

Honoring through vice dean

**Attested CTC** 

Malaney 12/5/2021

Vice-Chancellor
Sumandeep Vidyapeeth
An Institution Deemed to be University
Vill. Piparia, Taluka: Waghodia.
Dist. Vadodara-391 760. (Gujarat)