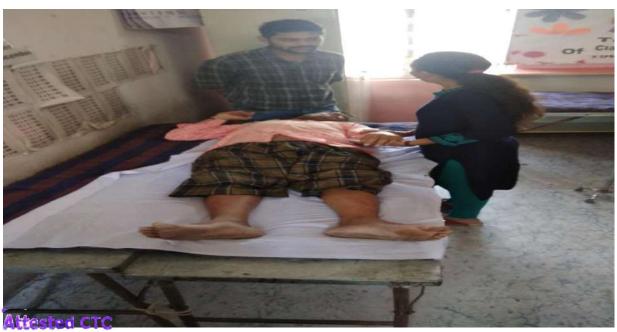

Dist. Vadodara-391 760. (Gujarat)

Name of the Activity: Oral hygiene screening camp, Oral hygiene instructions, Primary health care education

Date of Activity: 12th and 13th August, 2018

Back ground for the activity: Rural population bears the brunt of the burden of oral diseases. The Department of Public Health Dentistry as part of institutional social responsibility strives to provide oral health care services by increasing access to knowledge on oral health and diseases.

3 RasilabaPrathmikSchool :Chalamali. (screened population:120)

Total: 165 Individual

Brief details of the activity:

- 1. In primary health centre at Chalamali, the patient's oral hygiene status was checked along with oral health education. These patients were then given information on public health education.
- Oral screening for was conducted at Rasilaben Prathmik School . Demonstration of brushing technique was given followed by instructions of tongue cleaning and dietary habits.
- Oral screening for the Old age home was conducted at Geeta Seva Samay Trust along with oral hygiene instructions as well as denture cleaning instruction was given.