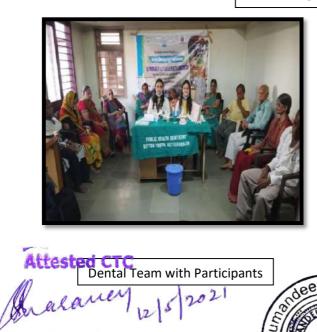

is extremely important to give basic dental education to them.

Suggested actions based on learning from the activity: More awareness programmes as well as screening camps must be conducted to reach out the masses.

Dept. of Public Health Dentistry
K.M.Shah Dental College & Hospital
Piparia, Vadodara- 391760

K.M.Shah Dental College & Hospital Sumandeep Vidyapeeth Piparia, Tal.Waghodia (Vadodara)

Registrar

hardman 6

Sumandeep Vidyapeeth

An Institution Deemed to be University
Vill. Piparra, Taluka: Waghodia,
Dist. Vadodara-391 760. (Gujarat)

**Attested CTC** 

Vice-Chancellor Sumandeep Vidyapeeth

An Institution Deemed to be University Vill. Piparia, Taluka: Waghodia. Dist. Vadodara-391 760. (Gujarat) Ung Ocerned to be



**Oral Screening** 



**Smiling Faces** 



**Dental Team** 



PUBLIC HEALTI BETTER TOOTH, B

**Oral Screening** 

Vice-Chancellor Sumandeep Vidyapeeth An Institution Deemed to be University VIII. Piparia, Taluka: Waghodia.

Dist. Vadodara-391 760. (Gujarat)





**Attested CTC** 

Malaney 12/5/202

Vice-Chancellor



II a-case pages a

Rep No. E-61 DAHOD /964 2001

# ଆଁମି એકતા ચેરીટેબલ ટ્રસ્ટ, દાહોદ

### SHANTI EKTA CHARITABLE TRUST, DAHOD.

5169, SHIVSADAN Soniwad, Dahod-389151
Ta. Dist. Dahod
Ph. (02673) 242931

संचातित निश्रा वृध्धाश्रम, हालोह. પ૧૬૯, ' ક્ષિતસદન' સોનીવાડ, દાફોક-૩૮૯-૧૫૧ તા. જી. દાફોક. ફોત : (૦૨૬૩૩) ૨૪૨૯૩૧

n. n. 282/26

askoleo: willin

### HOUSELAN

અમલા મુસાષ્ટ્રાપત્ર સ્માપલામાં આવે છે કે શાંતિ એકલા ચોરી રેબલ દ્વર દાકોદ સંચાલિત 'નિકા પદ્દાન્કામ" શકોદ ખાતે તા, 09/08/૧૯ ને રલિલારના રોજ અમન દિય લિઘાપીઠ સંચાલિ કે, એમ શાકુ ઉન્ટલ કોલે