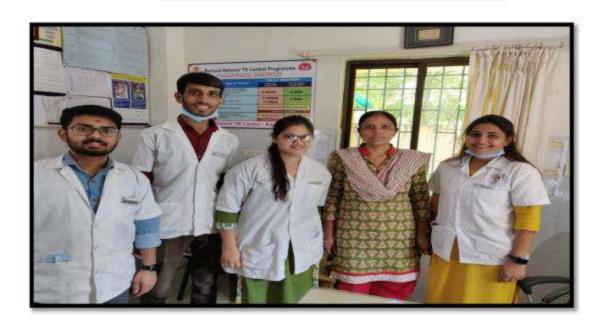

Name of the activity: Screening program

Date of Activity: 2<sup>nd</sup> August 2018

Back ground for the activity: To address the growing needs of rural population for oral health care and the absence of dentists at primary and community health centers in many areas in around Vadodara district, the Department identified GIDC, Waghodia as a center for providing primary health care in the form of screening to the needy people.

Activity carried out by:

Faculty/Students/ Post-Graduates

- Dr. Hemal Patel
- Mr Darpan Panchal (Dental Hygienist)
- Mr. Piyush bhai
- Dr. Meehika Gaikwad
- Ms. Leona Raval (Intern)
- Ms.Hetvi Shah (Intern)
- Ms. Shraddha Singh (Intern)

#### Activity Guided by:

Faculty/Any other person: Dr. Hemal Patel

Participants: General Population

Brief details of the activity: Dental Check-up was conducted. A total of 59 patients were screened and checked for underlying oral diseases and patients requiring immediate treatment were short listed.