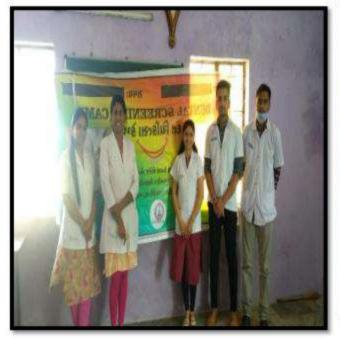

Name of the activity: Screening program

Date of Activity: 2<sup>nd</sup> August 2018

Back ground for the activity: To address the growing needs of rural population for oral health care and the absence of dentists at primary and community health centers in many areas in around Vadodara district, the Department identified GIDC, Waghodia as a center for providing primary health care in the form of screening to the needy people.

Activity carried out by:

Faculty/Students/ Post-Graduates

- Dr. Hemal Patel
- Mr Darpan Panchal (Dental Hygienist)
- Mr. Piyush bhai
- Dr. Meehika Gaikwad
- Ms. Leona Raval (Intern)
- Ms.Hetvi Shah (Intern)
- Ms. Shraddha Singh (Intern)

#### Activity Guided by:

Faculty/Any other person: Dr. Hemal Patel

Participants: General Population

Brief details of the activity: Dental Check-up was conducted. A total of 59 patients were screened and checked for underlying oral diseases and patients requiring immediate treatment were short listed.