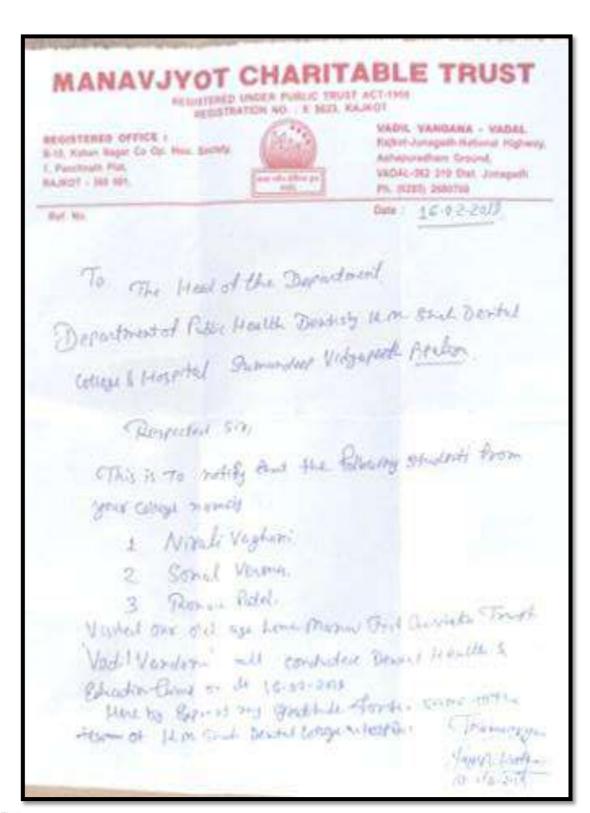

#### **Acknowledgment Letter**

તારીખ: ૦૨.૦૮.૨૦૧૮

પ્રતિ, કુલાધિપતિશ્રી, કે. એમ. શાહ ડેન્ટલ કોલેજ, પબ્લિક હેલ્થ ડેન્ટિસ્ટ્રી, પીપરીયા, તા. વાઘોડીયા.

વિષય :- દંત ચિકિત્સા કેમ્પની માહિતી મોકલી આપવા બાબત.

માનનીય સાહેબશ્રી,

ઉપરોક્ત વિષય અન્વયે જણાવવાનું કે અમારી ફેક્ટરીમાં આજ રોજ કે. એમ. શાહ કેન્ટલ કોલેજ, પીપરીયા, તા. વાઘોડીયા માંથી આવેલા ડો. હેમલ પટેલ તથા તેઓશ્રી ની ટીમ દ્રારા ફેક્ટરીના ૬૦ થી વધુ કારીગરોને દાંતના રોગો વિશેની માહિતી આપવામાં આવેલ છે તેમજ દાંતની ચકાસણી સંતોષપૂર્વક કરેલી છે. તો આવા કેમ્પનું આયોજન અમારી ફેક્ટરીમાં ફરીવાર કરવામાં આવે તેવી અમો અપેક્ષા રાખીએ છીએ.

સહકારની અપેક્ષા સહ,

આપનો વિશ્વાસું,

કો ટ્રાફ્ક સ્ટિનિશ્લ પોડક્ટસ પ્રા. લી. જે પ્રાથમિક કોઈ કે આ કે માઈકોરી

> Ph. : 2355796, 2321166 Telefax : (0265) 2355796

Attested: Gol Ghree Dwarkesh Complex, 92/A; Sampatrao Colony, R. C. Dutt Road, Alkapuri, Vadodara - 390 005. (Guj)