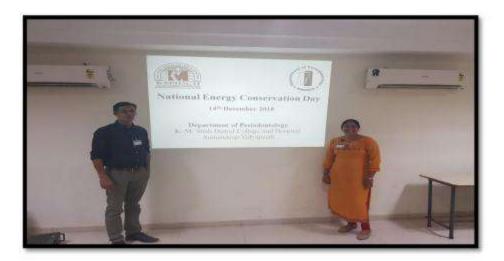

udents

Registrar Sumandeep Vidyapeeth An Institution Deemed to be University Vill. Piparia, Taluka: Waghodia.

Dist. Vadodara-391 760. (Gujarat)

Name of the activity: Celebration of Energy Conservation Day, Department of Periodontology

Date of activity:14/12/2018

**Back ground for the activity**: Energy conservation is the need of the hour. Sensitization for energy conservation is a prime requirement given the exploitery use of energy resources. Thus, it is important to increase the awareness of the students and non-teaching staff to the concept of energy conservation.

#### Activity carried out by:

- Dr. Monali Shah (Staff)
- Dr. Deepak Dave (Staff)
- Dr. Neeraj Deshpande (Staff)
- Dr. Prasad Nadig (Staff)
- Dr. Ekta Shah (Staff)
- Dr. Rujuta Pandya (PG)
- Dr. Kevin Saraiya (PG)
- Dr. Shraddha Shah (PG)
- Dr. Nidhi Shah (PG)
- Dr. Dhwani Vyas (PG)
- Dr. Kesha (PG)
- Dr. Nikkee Upadhyay (PG)
- Dr. Yesha Raval (PG)
- Dr. Yesha Shroff (PG)
- Dr. Mrugank Vyas (PG)
- Dr. Jaimini Patel (PG)
- Dr. Phoram Patel (PG)
- Dr. Ankit Sant (PG)
- Dr. Harshil Zhaveri (PG)
- Dr. Ankita Satija (PG)
- Dr. Mansi (PG)

#### Activity guided by: Dr. Monali Shah

Participants: 85 (Students, Teaching and Non-teaching staff of K. M Shah Dental College and Hospital)

Brief details of the activity: This program had included sensitization of non-teaching staff and students on energy conservation and implementation of it daily life. Dr. Prasad Nadig and Dr. Ekta Shah had given power presentation and stress implementation of day-to-day habits for energy conservation. A street play on energy conservation was organized for patients by interns. An e-poster competition was