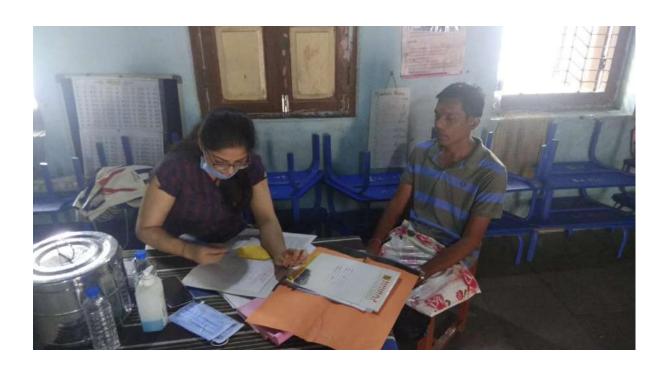

Name of the activity: Screening program

Date of Activity: 2<sup>nd</sup> August 2018

Back ground for the activity: To address the growing needs of rural population for oral health care and the absence of dentists at primary and community health centers in many areas in around Vadodara district, the Department identified GIDC, Waghodia as a center for providing primary health care in the form of screening to the needy people.

#### Activity Guided by:

Faculty/Any other person: Dr. Hemal Patel

Participants: General Population

Brief details of the activity: Dental Check-up was conducted. A total of 59 patients were screened and checked for underlying oral diseases and patients requiring immediate treatment were short listed.

Learning: A variety of oral diseases were diagnosed and oral lesions owing to tobacco were found more prevalent in the area.

Suggested actions based on learning from the activity: A treatment camp can be organized in the area. Moreover, the area needs a tobacco cessation programs as an immediate action.