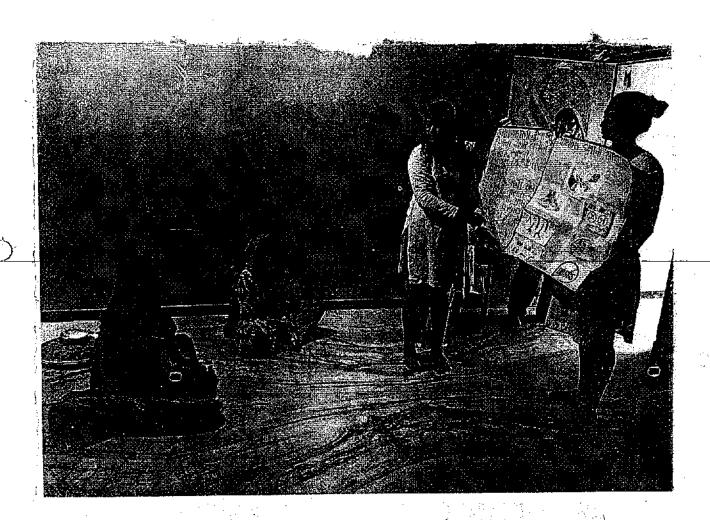

#### Activity Guided by:

Faculty/Any other person: Dr. Hemal Patel

Participants: General Population

Brief details of the activity: Dental Check-up was conducted. A total of 59 patients were screened and checked for underlying oral diseases and patients requiring immediate treatment were short listed.

Learning: A variety of oral diseases were diagnosed and oral lesions owing to tobacco were found more prevalent in the area.

Suggested actions based on learning from the activity: A treatment camp can be organized in the area. Moreover, the area needs a tobacco cessation programs as an immediate action.