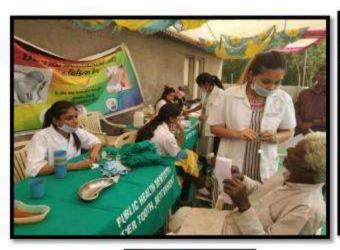

**Attested CTC** 

malaney 12/5/2021

Vice-Chancellor

Name of the activity: Screening program and oral health education program.

Date of Activity: 12thseptember 2018

Back ground for the activity: Screening camp for identification of various dental problems among the school children of Manay Prathistha Kendra. The need to educate the school going children aboutoral health was identified and so a screening camp was organized.

Participants: 55 School children of Manay Prathistha Kendra

Brief details of the activity: A freedental Check-up was organized by Department of Public Health Dentistry of K.M Shah Dental College & Hospital in Manav Prathistha Kendra. Total of 55 patients were screened and checked for underlying oral diseases. The patients who require immediate treatment were short listed and were motivated to undergo the treatment at the earliest. Out of 55 patients, 45 were referred to K.M.Shah Dental College and Hospital for treatment. The school children who came for screening were given oral health education. They were made aware about the importance of maintaining good oral hygiene.

Head of the Department
Dept.of Public Health Dentistry
K.M.Shab Dental College & Hospital
Piparia, Vadodara- 391760

Marchana 16/.
Registrar

Photo of the doctors with children of school

Photo of doctors with adult patients