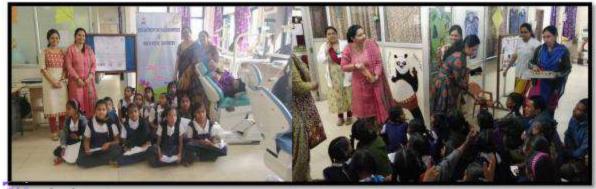

Head of the Department
Dept.of Public Health Dentistry
K.M.Shab Dental College & Hospital
Piparia, Vadodara- 391760

Marchana 16/.
Registrar

Photo of the doctors with children of school

Photo of doctors with adult patients