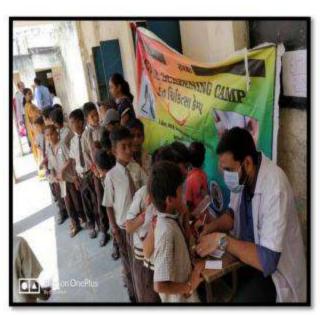

**Attested CTC** 

malaney 12/5/2021

Vice-Chancellor

Name of the activity: Screening program and oral health education program.

Date of Activity: 12thseptember 2018

Back ground for the activity: Screening camp for identification of various dental problems among the school children of Manay Prathistha Kendra. The need to educate the school going children aboutoral health was identified and so a screening camp was organized.

Activity carried out by:Faculty/Students/ Post-Graduate:

- Mr. Darpan Panchal (Hygienist)
- Dr. Priya Shetty (Post Graduate Student)
- Dr. Priyanka Talmale( Post Graduate student)

Activity Guided by: Dr. Ramya .R. Iver

Participants: 55 School children of Manay Prathistha Kendra

Brief details of the activity: A freedental Check-up was organized by Department of Public Health Dentistry of K.M Shah Dental College & Hospital in Manav Prathistha Kendra. Total of 55 patients were screened and checked for underlying oral diseases. The patients who require immediate treatment were short listed and were motivated to undergo the treatment at the earliest. Out of 55 patients, 45 were referred to K.M.Shah Dental College and Hospital for treatment. The school children who came for screening were given oral health education. They were made aware about the importance of maintaining good oral hygiene.