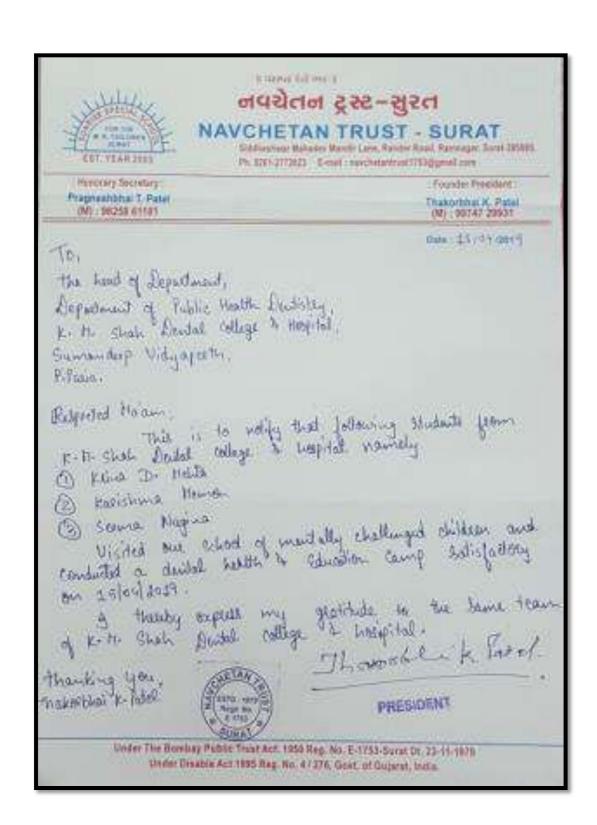

#### **Acknowledgment Letter**

તારીખ: ૦૨.૦૮.૨૦૧૮

પ્રતિ, કુલાધિપતિશ્રી, કે. એમ. શાહ ડેન્ટલ કોલેજ, પબ્લિક હેલ્થ ડેન્ટિસ્ટ્રી, પીપરીયા, તા. વાઘોડીયા.

વિષય :- દંત ચિકિત્સા કેમ્પની માહિતી મોકલી આપવા બાબત.

માનનીય સાહેબશ્રી,

ઉપરોક્ત વિષય અન્વયે જણાવવાનું કે અમારી ફેક્ટરીમાં આજ રોજ કે. એમ. શાહ કેન્ટલ કોલેજ, પીપરીયા, તા. વાઘોડીયા માંથી આવેલા ડો. હેમલ પટેલ તથા તેઓશ્રી ની ટીમ દ્રારા ફેક્ટરીના ૬૦ થી વધુ કારીગરોને દાંતના રોગો વિશેની માહિતી આપવામાં આવેલ છે તેમજ દાંતની ચકાસણી સંતોષપૂર્વક કરેલી છે. તો આવા કેમ્પનું આયોજન અમારી ફેક્ટરીમાં ફરીવાર કરવામાં આવે તેવી અમો અપેક્ષા રાખીએ છીએ.

સહકારની અપેક્ષા સહ,

આપનો વિશ્વાસું,

કો ટ્રાફ્ક સ્ટિનિશ્લ પોડક્ટસ પ્રા. લી. જે પ્રાથમિક કોઈ કે આ કે માઈકોરી

> Ph. : 2355796, 2321166 Telefax : (0265) 2355796

Attested: Gol Ghree Dwarkesh Complex, 92/A; Sampatrao Colony, R. C. Dutt Road, Alkapuri, Vadodara - 390 005. (Guj)