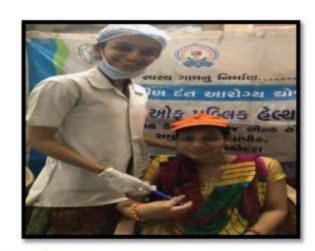

Name of the activity: Screening program

Date of Activity: 2<sup>nd</sup> August 2018

Back ground for the activity: To address the growing needs of rural population for oral health care and the absence of dentists at primary and community health centers in many areas in around Vadodara district, the Department identified GIDC, Waghodia as a center for providing primary health care in the form of screening to the needy people.

Activity carried out by:

Faculty/Students/ Post-Graduates

- Dr. Hemal Patel
- Mr Darpan Panchal (Dental Hygienist)
- Mr. Piyush bhai
- Dr. Meehika Gaikwad
- Ms. Leona Raval (Intern)
- Ms.Hetvi Shah (Intern)
- Ms. Shraddha Singh (Intern)

#### Activity Guided by:

Faculty/Any other person: Dr. Hemal Patel

Participants: General Population

Brief details of the activity: Dental Check-up was conducted. A total of 59 patients were screened and checked for underlying oral diseases and patients requiring immediate treatment were short listed.