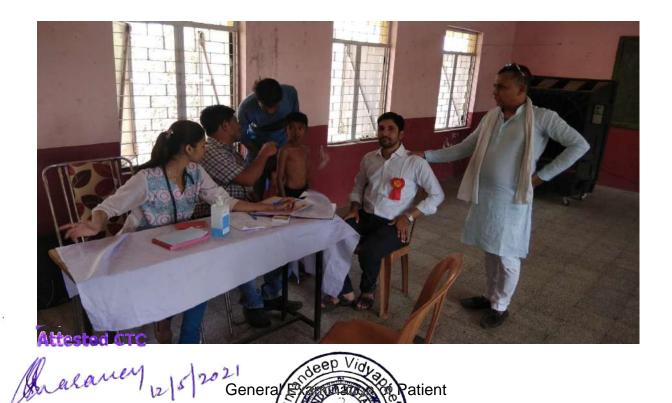

Name of the activity: Screening program

Date of Activity: 2<sup>nd</sup> August 2018

Back ground for the activity: To address the growing needs of rural population for oral health care and the absence of dentists at primary and community health centers in many areas in around Vadodara district, the Department identified GIDC, Waghodia as a center for providing primary health care in the form of screening to the needy people.

#### Activity Guided by:

Faculty/Any other person: Dr. Hemal Patel

Participants: General Population

Brief details of the activity: Dental Check-up was conducted. A total of 59 patients were screened and checked for underlying oral diseases and patients requiring immediate treatment were short listed.