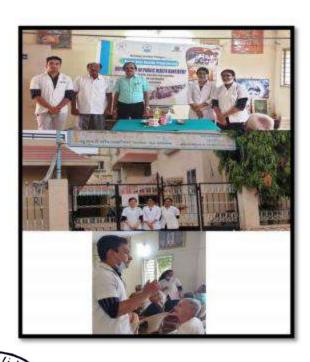

**Attested CTC** 

malaney 12/5/2021

Vice-Chancellor

Name of the activity: Screening program and oral health education program.

Date of Activity: 12thseptember 2018

Back ground for the activity: Screening camp for identification of various dental problems among the school children of Manay Prathistha Kendra. The need to educate the school going children aboutoral health was identified and so a screening camp was organized.

Activity carried out by:Faculty/Students/ Post-Graduate:

- Mr. Darpan Panchal (Hygienist)
- Dr. Priya Shetty (Post Graduate Student)
- Dr. Priyanka Talmale( Post Graduate student)

Activity Guided by: Dr. Ramya .R. Iver

Participants: 55 School children of Manay Prathistha Kendra

Brief details of the activity: A freedental Check-up was organized by Department of Public Health Dentistry of K.M Shah Dental College & Hospital in Manav Prathistha Kendra. Total of 55 patients were screened and checked for underlying oral diseases. The patients who require immediate treatment were short listed and were motivated to undergo the treatment at the earliest. Out of 55 patients, 45 were referred to K.M.Shah Dental College and Hospital for treatment. The school children who came for screening were given oral health education. They were made aware about the importance of maintaining good oral hygiene.