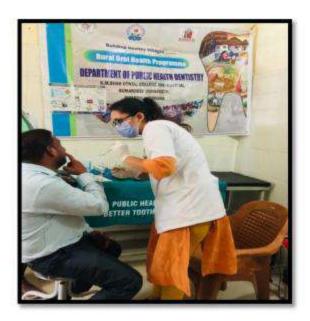

Name of the activity: Screening program

Date of Activity: 2<sup>nd</sup> August 2018

Back ground for the activity: To address the growing needs of rural population for oral health care and the absence of dentists at primary and community health centers in many areas in around Vadodara district, the Department identified GIDC, Waghodia as a center for providing primary health care in the form of screening to the needy people.

Activity carried out by:

Faculty/Students/ Post-Graduates

- Dr. Hemal Patel
- Mr Darpan Panchal (Dental Hygienist)
- Mr. Piyush bhai
- Dr. Meehika Gaikwad
- Ms. Leona Raval (Intern)
- Ms.Hetvi Shah (Intern)
- Ms. Shraddha Singh (Intern)

#### Activity Guided by:

Faculty/Any other person: Dr. Hemal Patel

Participants: General Population

Brief details of the activity: Dental Check-up was conducted. A total of 59 patients were screened and checked for underlying oral diseases and patients requiring immediate treatment were short listed.