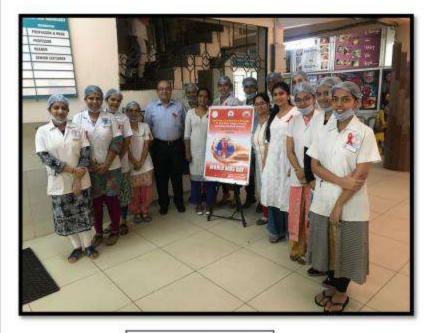

Name of the activity: Screening program

Date of Activity: 2<sup>nd</sup> August 2018

Back ground for the activity: To address the growing needs of rural population for oral health care and the absence of dentists at primary and community health centers in many areas in around Vadodara district, the Department identified GIDC, Waghodia as a center for providing primary health care in the form of screening to the needy people.

Activity carried out by:

Faculty/Students/ Post-Graduates

- Dr. Hemal Patel
- Mr Darpan Panchal (Dental Hygienist)
- Mr. Piyush bhai
- Dr. Meehika Gaikwad
- Ms. Leona Raval (Intern)
- Ms.Hetvi Shah (Intern)
- Ms. Shraddha Singh (Intern)

#### Activity Guided by:

Faculty/Any other person: Dr. Hemal Patel

Participants: General Population

Brief details of the activity: Dental Check-up was conducted. A total of 59 patients were screened and checked for underlying oral diseases and patients requiring immediate treatment were short listed.