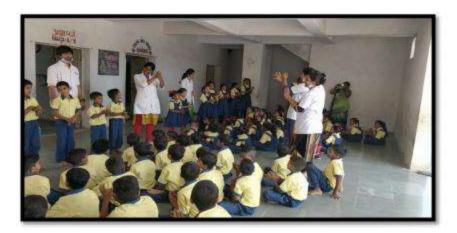

#### Activity Guided by:

Faculty/Any other person: Dr. Hemal Patel

Participants: General Population

Brief details of the activity: Dental Check-up was conducted. A total of 59 patients were screened and checked for underlying oral diseases and patients requiring immediate treatment were short listed.

Learning: A variety of oral diseases were diagnosed and oral lesions owing to tobacco were found more prevalent in the area.

Suggested actions based on learning from the activity: A treatment camp can be organized in the area. Moreover, the area needs a tobacco cessation programs as an immediate action.