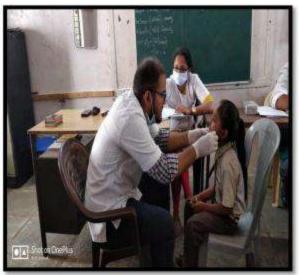

Name of the activity: Screening program

Date of Activity: 2<sup>nd</sup> August 2018

Back ground for the activity: To address the growing needs of rural population for oral health care and the absence of dentists at primary and community health centers in many areas in around Vadodara district, the Department identified GIDC, Waghodia as a center for providing primary health care in the form of screening to the needy people.

Activity carried out by:

Faculty/Students/ Post-Graduates

- Dr. Hemal Patel
- Mr Darpan Panchal (Dental Hygienist)
- Mr. Piyush bhai
- Dr. Meehika Gaikwad
- Ms. Leona Raval (Intern)
- Ms.Hetvi Shah (Intern)
- Ms. Shraddha Singh (Intern)

#### Activity Guided by:

Faculty/Any other person: Dr. Hemal Patel

Participants: General Population

Brief details of the activity: Dental Check-up was conducted. A total of 59 patients were screened and checked for underlying oral diseases and patients requiring immediate treatment were short listed.