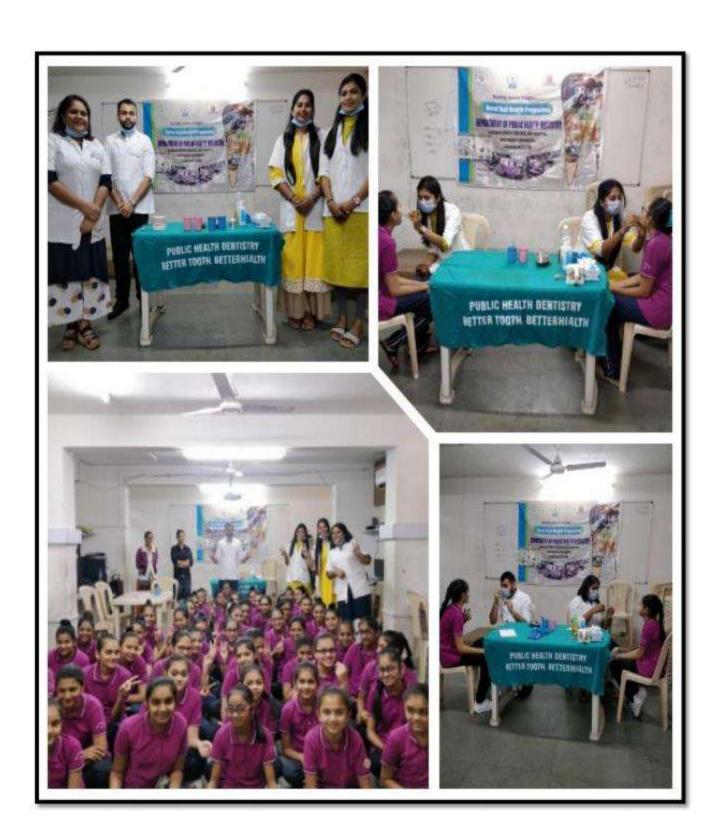

**Attested CTC** 

malaney 12/5/2021

Vice-Chancellor

Name of the activity: Screening program and oral health education program.

Date of Activity: 12thseptember 2018

Back ground for the activity: Screening camp for identification of various dental problems among the school children of Manay Prathistha Kendra. The need to educate the school going children aboutoral health was identified and so a screening camp was organized.

Activity carried out by:Faculty/Students/ Post-Graduate:

- Mr. Darpan Panchal (Hygienist)
- Dr. Priya Shetty (Post Graduate Student)
- Dr. Priyanka Talmale( Post Graduate student)

Activity Guided by: Dr. Ramya .R. Iver

Participants: 55 School children of Manay Prathistha Kendra

Brief details of the activity: A freedental Check-up was organized by Department of Public Health Dentistry of K.M Shah Dental College & Hospital in Manav Prathistha Kendra. Total of 55 patients were screened and checked for underlying oral diseases. The patients who require immediate treatment were short listed and were motivated to undergo the treatment at the earliest. Out of 55 patients, 45 were referred to K.M.Shah Dental College and Hospital for treatment. The school children who came for screening were given oral health education. They were made aware about the importance of maintaining good oral hygiene.

#### **Photographs**

**Dental Team** 

Treatment AT Mobile Dental Van

**Oral Examination** 

Attested CTC

Malaney 12/5/2021 Vice-Chancellor

Vice-Chancellor
Sumandeep Vidyapeeth
An Institution Deemed to be University
VIII. Piparia, Taluka: Waghodia.
Dist. Vadodara-391 760. (Gujarat)