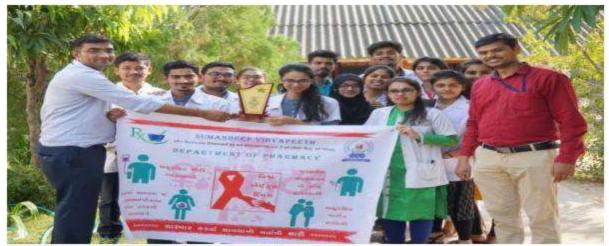

# Name of the activity:

| Activity No. | Name of the activity | Date of<br>Activity |
|--------------|----------------------|---------------------|
| 1            | World AIDS Day       | 01/12/2018          |

# Back ground for the activity:

- To raise public awareness about HIV/AIDS.
- To raise awareness about preventive measures.
- To identify oral manifestation of AIDS and further referral.
- To increase awareness about the easily available point of care.

# Brief details of the activity:

- In the beginning of the day, the Red ribbon (AIDS Symbol) was distributed to all the faculty members and students of K M Shah Dental College and Hospital.
- Posters of HIV and AIDS were displayed in various parts of the college for patient education.
- All the patients reporting to the Oral Medicine and Radiology Department were educated via power point presentation about HIV/AIDS. The slide show included etiology, common modes of transmission, simple ways/precautions for prevention, oral manifestations with early detection and easily accessible point of care.
- III BDS and IV BDS students posted in the department were taught about HIV/AIDS.

# **PHOTO GALLERY**

Photos with staff

Honoring with badge

All participants taking picture

AIDS Day Awareness

**Attested CTC** 

Malaney 12/5/2021

Vice-Chancellor