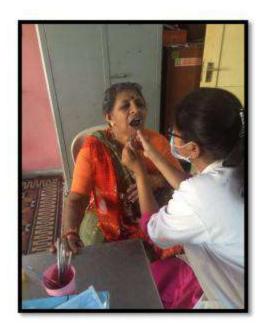

Name of the activity: Screening program

Date of Activity: 2<sup>nd</sup> August 2018

Back ground for the activity: To address the growing needs of rural population for oral health care and the absence of dentists at primary and community health centers in many areas in around Vadodara district, the Department identified GIDC, Waghodia as a center for providing primary health care in the form of screening to the needy people.

#### Activity Guided by:

Faculty/Any other person: Dr. Hemal Patel

Participants: General Population

Brief details of the activity: Dental Check-up was conducted. A total of 59 patients were screened and checked for underlying oral diseases and patients requiring immediate treatment were short listed.