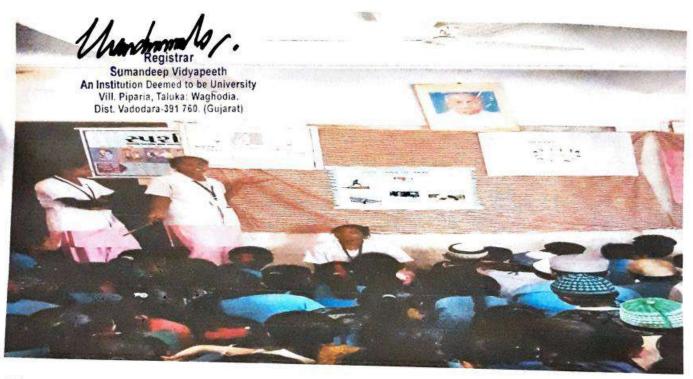

#### Activity Guided by:

Faculty/Any other person: Dr. Hemal Patel

Participants: General Population

Brief details of the activity: Dental Check-up was conducted. A total of 59 patients were screened and checked for underlying oral diseases and patients requiring immediate treatment were short listed.

Learning: A variety of oral diseases were diagnosed and oral lesions owing to tobacco were found more prevalent in the area.

Suggested actions based on learning from the activity: A treatment camp can be organized in the area. Moreover, the area needs a tobacco cessation programs as an immediate action.