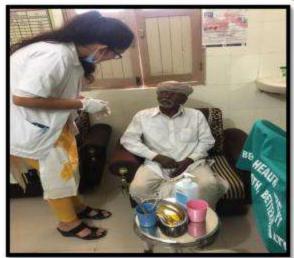

Dist. Vadodara-391 760. (Gujarat)

Name of the Activity: Oral hygiene screening camp, Oral hygiene instructions, Primary health care education

Date of Activity: 12th and 13th August, 2018

Back ground for the activity: Rural population bears the brunt of the burden of oral diseases. The Department of Public Health Dentistry as part of institutional social responsibility strives to provide oral health care services by increasing access to knowledge on oral health and diseases.

Vitasta Ganjoo (Roll no. 17)

Manvi Srivastava (Roll no. 18)

Activity Guided by: Dr. Sweta Singh, Interns In- Charge & Reader, I/c HoD, Dept. of Public Health Dentistry

Target population:

- 1. Primary Health Centre, Chalamali(Bodeli, Chota Udaipur) (screened population:30)
- 2. GeetaSevaSamay Trust Old Age Home :Kosindra (screened population:15)

3 RasilabaPrathmikSchool :Chalamali. (screened population:120)

Total: 165 Individual

Brief details of the activity:

- 1. In primary health centre at Chalamali, the patient's oral hygiene status was checked along with oral health education. These patients were then given information on public health education.
- Oral screening for was conducted at Rasilaben Prathmik School . Demonstration of brushing technique was given followed by instructions of tongue cleaning and dietary habits.
- Oral screening for the Old age home was conducted at Geeta Seva Samay Trust along with oral hygiene instructions as well as denture cleaning instruction was given.