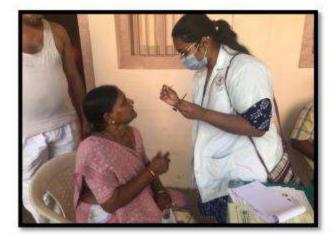

#### Activity Guided by:

Faculty/Any other person: Dr. Hemal Patel

Participants: General Population

Brief details of the activity: Dental Check-up was conducted. A total of 59 patients were screened and checked for underlying oral diseases and patients requiring immediate treatment were short listed.

Learning: A variety of oral diseases were diagnosed and oral lesions owing to tobacco were found more prevalent in the area.

Suggested actions based on learning from the activity: A treatment camp can be organized in the area. Moreover, the area needs a tobacco cessation programs as an immediate action.