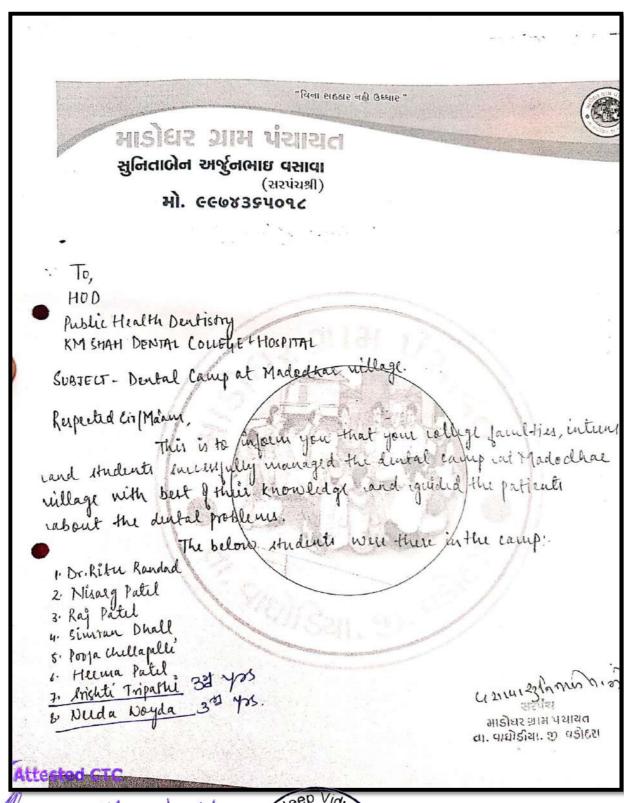

# જી આરૂતિકૃપા એજયુ. એઠ્ડ ચેરીટેબલ દ્ર<sub>ેટ</sub>્

તરસાલી ગામ, તા. જી. વડોદરા - ૩૯૦ ૦૦૯. H) GGOGAOSR38

रेइ. नं. 10

તારીખ : 6/10/18

To,

The HOD

Public health dentistery department K.M Shah dental College.

Sus! - Dental Campo at Tarsali Vulogl.

Respected man | sir,

This is to inform you that your cally Soculties, intons & Student Successfully Mange the dental comp at the tornali Villege with best of their knowledge & guide the & Patients about the dental Problems, The below Student: & faculties are there in the campin

(1) breweta single

(8) Hedri Shah

(2) br. Meshika goiswood

- (9) Propri Shah.
- (3) Shipping. 2hah
- (4) Athat Shah
- (10) Sukanya Balan 3rd yrs (44)
- (5) Sorjana Socrena
- (11) Hi mani Chardhary 3 1/25 (42)
  All might pur streng sites in see it seem gree
  Yours suppression specific.
- (6) PURON Thousans\_
  - Rugus Sheh

**Attested CTC** 

**Acknowledgement letter** 

Vice-Chancellor

Name of the activity: Mastupura Primary School camp

Date of Activity: 08/10/2018

Back ground for the activity: To address the growing needs of school population for oral health care and the negation of these populations not visiting a dental professional until utmost necessary makes them more vulnerable for dental diseases. In order to make the children of Mastupura Prmary School aware about their oral health,acamp with oral health education was organized.