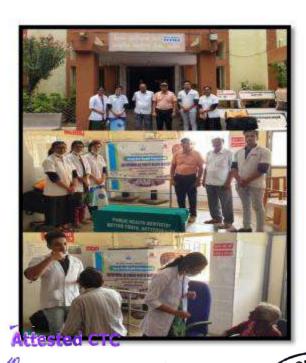

Name of the activity: Screening program

Date of Activity: 2<sup>nd</sup> August 2018

Back ground for the activity: To address the growing needs of rural population for oral health care and the absence of dentists at primary and community health centers in many areas in around Vadodara district, the Department identified GIDC, Waghodia as a center for providing primary health care in the form of screening to the needy people.

Activity carried out by:

Faculty/Students/ Post-Graduates

- Dr. Hemal Patel
- Mr Darpan Panchal (Dental Hygienist)
- Mr. Piyush bhai
- Dr. Meehika Gaikwad
- Ms. Leona Raval (Intern)
- Ms.Hetvi Shah (Intern)
- Ms. Shraddha Singh (Intern)

#### Activity Guided by:

Faculty/Any other person: Dr. Hemal Patel

Participants: General Population

Brief details of the activity: Dental Check-up was conducted. A total of 59 patients were screened and checked for underlying oral diseases and patients requiring immediate treatment were short listed.

Learning: A variety of oral diseases were diagnosed and oral lesions owing to tobacco were found more prevalent in the area.

Suggested actions based on learning from the activity: A treatment camp can be organized in the area. Moreover, the area needs a tobacco cessation programs as an immediate action.