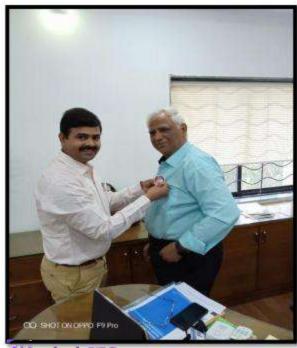

Name of the activity: Screening program

Date of Activity: 2<sup>nd</sup> August 2018

Back ground for the activity: To address the growing needs of rural population for oral health care and the absence of dentists at primary and community health centers in many areas in around Vadodara district, the Department identified GIDC, Waghodia as a center for providing primary health care in the form of screening to the needy people.

#### Activity Guided by:

Faculty/Any other person: Dr. Hemal Patel

Participants: General Population

Brief details of the activity: Dental Check-up was conducted. A total of 59 patients were screened and checked for underlying oral diseases and patients requiring immediate treatment were short listed.