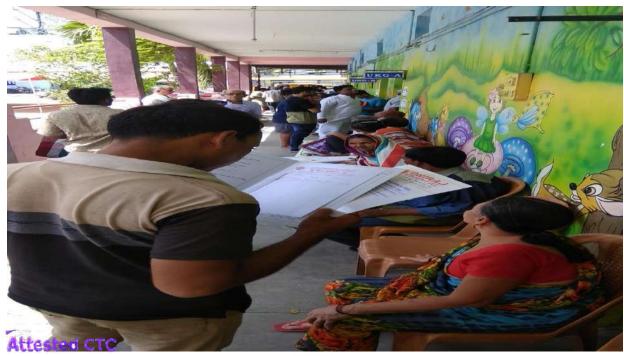

Name of the activity: Screening program

Date of Activity: 2<sup>nd</sup> August 2018

Back ground for the activity: To address the growing needs of rural population for oral health care and the absence of dentists at primary and community health centers in many areas in around Vadodara district, the Department identified GIDC, Waghodia as a center for providing primary health care in the form of screening to the needy people.

Activity carried out by:

Faculty/Students/ Post-Graduates

- Dr. Hemal Patel
- Mr Darpan Panchal (Dental Hygienist)
- Mr. Piyush bhai
- Dr. Meehika Gaikwad
- Ms. Leona Raval (Intern)
- Ms.Hetvi Shah (Intern)
- Ms. Shraddha Singh (Intern)

#### Activity Guided by:

Faculty/Any other person: Dr. Hemal Patel

Participants: General Population

Brief details of the activity: Dental Check-up was conducted. A total of 59 patients were screened and checked for underlying oral diseases and patients requiring immediate treatment were short listed.