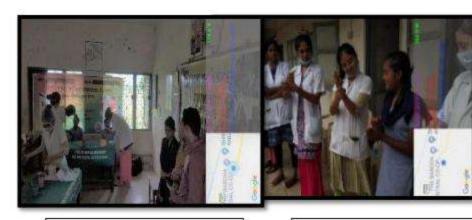

Head of the Department
Dept.of Public Health Dentistry
K.M.Shab Dental College & Hospital
Piparia, Vadodara- 391760

Marchana 16/.
Registrar

Photo of the doctors with children of school

Photo of doctors with adult patients