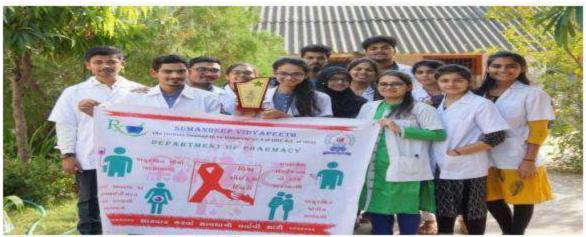

# Name of the activity:

| Activity No. | Name of the activity | Date of<br>Activity |
|--------------|----------------------|---------------------|
| 1            | World AIDS Day       | 01/12/2018          |

# Back ground for the activity:

- To raise public awareness about HIV/AIDS.
- To raise awareness about preventive measures.
- To identify oral manifestation of AIDS and further referral.
- To increase awareness about the easily available point of care.

# Brief details of the activity:

- In the beginning of the day, the Red ribbon (AIDS Symbol) was distributed to all the faculty members and students of K M Shah Dental College and Hospital.
- Posters of HIV and AIDS were displayed in various parts of the college for patient education.
- All the patients reporting to the Oral Medicine and Radiology Department were educated via power point presentation about HIV/AIDS. The slide show included etiology, common modes of transmission, simple ways/precautions for prevention, oral manifestations with early detection and easily accessible point of care.
- III BDS and IV BDS students posted in the department were taught about HIV/AIDS.

# **PHOTO GALLERY**

Photos with staff

Honoring with badge

All participants taking picture

AIDS Day Awareness

**Attested CTC** 

Malaney 12/5/2021

Vice-Chancellor