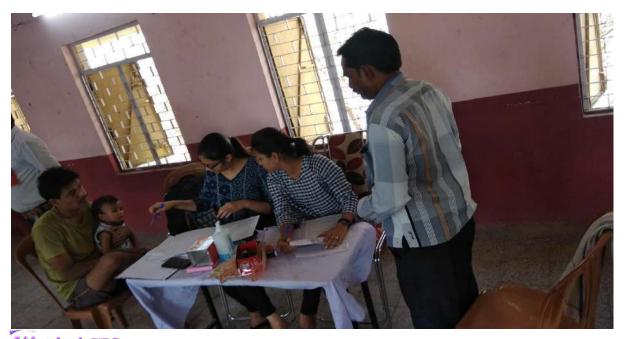

Name of the activity: Screening program

Date of Activity: 2<sup>nd</sup> August 2018

Back ground for the activity: To address the growing needs of rural population for oral health care and the absence of dentists at primary and community health centers in many areas in around Vadodara district, the Department identified GIDC, Waghodia as a center for providing primary health care in the form of screening to the needy people.

#### Activity Guided by:

Faculty/Any other person: Dr. Hemal Patel

Participants: General Population

Brief details of the activity: Dental Check-up was conducted. A total of 59 patients were screened and checked for underlying oral diseases and patients requiring immediate treatment were short listed.