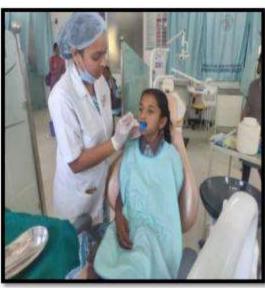

Name of the activity: Screening program

Date of Activity: 2<sup>nd</sup> August 2018

Back ground for the activity: To address the growing needs of rural population for oral health care and the absence of dentists at primary and community health centers in many areas in around Vadodara district, the Department identified GIDC, Waghodia as a center for providing primary health care in the form of screening to the needy people.

#### Activity Guided by:

Faculty/Any other person: Dr. Hemal Patel

Participants: General Population

Brief details of the activity: Dental Check-up was conducted. A total of 59 patients were screened and checked for underlying oral diseases and patients requiring immediate treatment were short listed.