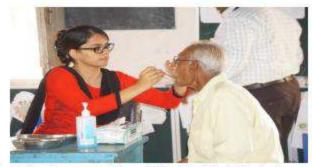

Name of the activity: Screening program

Date of Activity: 2<sup>nd</sup> August 2018

Back ground for the activity: To address the growing needs of rural population for oral health care and the absence of dentists at primary and community health centers in many areas in around Vadodara district, the Department identified GIDC, Waghodia as a center for providing primary health care in the form of screening to the needy people.

#### Activity Guided by:

Faculty/Any other person: Dr. Hemal Patel

Participants: General Population

Brief details of the activity: Dental Check-up was conducted. A total of 59 patients were screened and checked for underlying oral diseases and patients requiring immediate treatment were short listed.