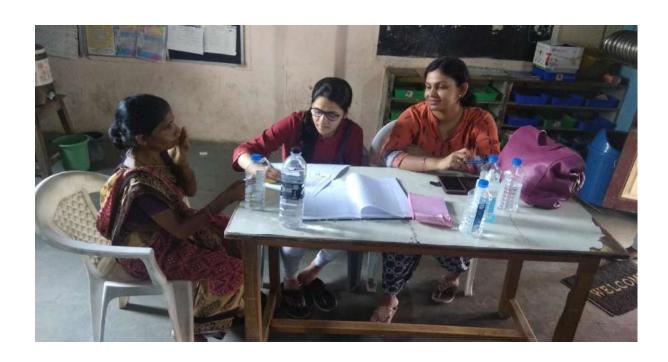

#### Activity Guided by:

Faculty/Any other person: Dr. Hemal Patel

Participants: General Population

Brief details of the activity: Dental Check-up was conducted. A total of 59 patients were screened and checked for underlying oral diseases and patients requiring immediate treatment were short listed.

Learning: A variety of oral diseases were diagnosed and oral lesions owing to tobacco were found more prevalent in the area.

Suggested actions based on learning from the activity: A treatment camp can be organized in the area. Moreover, the area needs a tobacco cessation programs as an immediate action.