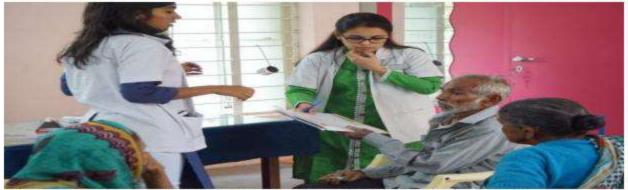

Name of the activity: Screening program

Date of Activity: 2<sup>nd</sup> August 2018

Back ground for the activity: To address the growing needs of rural population for oral health care and the absence of dentists at primary and community health centers in many areas in around Vadodara district, the Department identified GIDC, Waghodia as a center for providing primary health care in the form of screening to the needy people.

#### Activity Guided by:

Faculty/Any other person: Dr. Hemal Patel

Participants: General Population

Brief details of the activity: Dental Check-up was conducted. A total of 59 patients were screened and checked for underlying oral diseases and patients requiring immediate treatment were short listed.