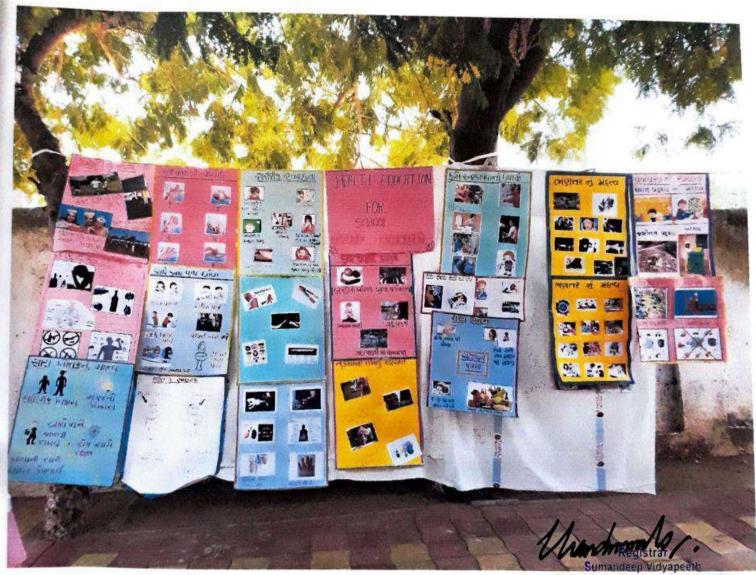

**Attested CTC** 

malaney 12/5/2021

Vice-Chancellor

Name of the activity: Screening program and oral health education program.

Date of Activity: 12thseptember 2018

Back ground for the activity: Screening camp for identification of various dental problems among the school children of Manay Prathistha Kendra. The need to educate the school going children aboutoral health was identified and so a screening camp was organized.

Participants: 55 School children of Manay Prathistha Kendra

Brief details of the activity: A freedental Check-up was organized by Department of Public Health Dentistry of K.M Shah Dental College & Hospital in Manav Prathistha Kendra. Total of 55 patients were screened and checked for underlying oral diseases. The patients who require immediate treatment were short listed and were motivated to undergo the treatment at the earliest. Out of 55 patients, 45 were referred to K.M.Shah Dental College and Hospital for treatment. The school children who came for screening were given oral health education. They were made aware about the importance of maintaining good oral hygiene.