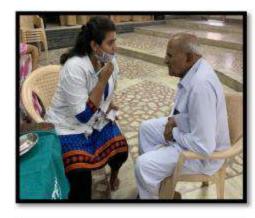

#### Activity Guided by:

Faculty/Any other person: Dr. Hemal Patel

Participants: General Population

Brief details of the activity: Dental Check-up was conducted. A total of 59 patients were screened and checked for underlying oral diseases and patients requiring immediate treatment were short listed.

Learning: A variety of oral diseases were diagnosed and oral lesions owing to tobacco were found more prevalent in the area.

Suggested actions based on learning from the activity: A treatment camp can be organized in the area. Moreover, the area needs a tobacco cessation programs as an immediate action.