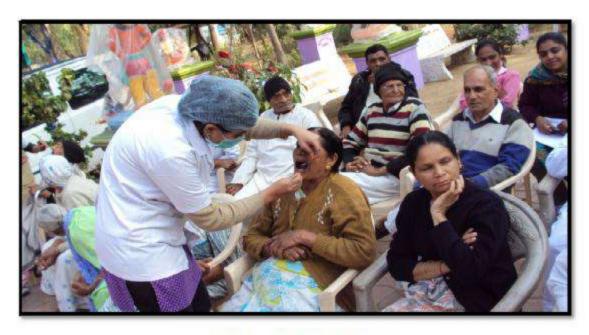

Name of the activity: Screening program

Date of Activity: 2<sup>nd</sup> August 2018

Back ground for the activity: To address the growing needs of rural population for oral health care and the absence of dentists at primary and community health centers in many areas in around Vadodara district, the Department identified GIDC, Waghodia as a center for providing primary health care in the form of screening to the needy people.

#### Activity Guided by:

Faculty/Any other person: Dr. Hemal Patel

Participants: General Population

Brief details of the activity: Dental Check-up was conducted. A total of 59 patients were screened and checked for underlying oral diseases and patients requiring immediate treatment were short listed.

Learning: A variety of oral diseases were diagnosed and oral lesions owing to tobacco were found more prevalent in the area.

Suggested actions based on learning from the activity: A treatment camp can be organized in the area. Moreover, the area needs a tobacco cessation programs as an immediate action.