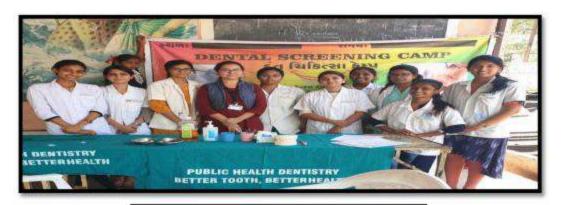

Name of the activity: Screening program

Date of Activity: 2<sup>nd</sup> August 2018

Back ground for the activity: To address the growing needs of rural population for oral health care and the absence of dentists at primary and community health centers in many areas in around Vadodara district, the Department identified GIDC, Waghodia as a center for providing primary health care in the form of screening to the needy people.

#### Activity Guided by:

Faculty/Any other person: Dr. Hemal Patel

Participants: General Population

Brief details of the activity: Dental Check-up was conducted. A total of 59 patients were screened and checked for underlying oral diseases and patients requiring immediate treatment were short listed.