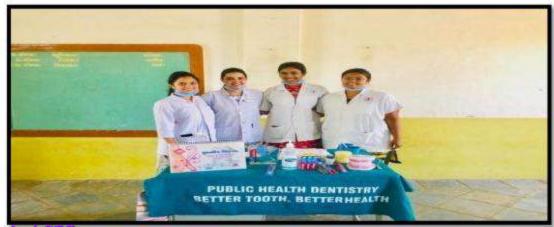

Name of the activity: Screening program

Date of Activity: 2<sup>nd</sup> August 2018

Back ground for the activity: To address the growing needs of rural population for oral health care and the absence of dentists at primary and community health centers in many areas in around Vadodara district, the Department identified GIDC, Waghodia as a center for providing primary health care in the form of screening to the needy people.

#### Activity Guided by:

Faculty/Any other person: Dr. Hemal Patel

Participants: General Population

Brief details of the activity: Dental Check-up was conducted. A total of 59 patients were screened and checked for underlying oral diseases and patients requiring immediate treatment were short listed.