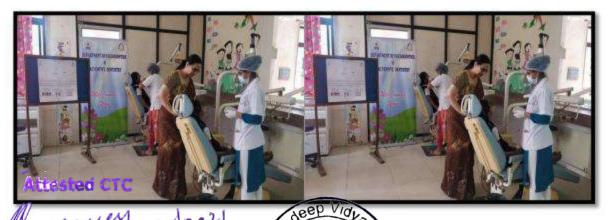

#### Activity Guided by:

Faculty/Any other person: Dr. Hemal Patel

Participants: General Population

Brief details of the activity: Dental Check-up was conducted. A total of 59 patients were screened and checked for underlying oral diseases and patients requiring immediate treatment were short listed.

Learning: A variety of oral diseases were diagnosed and oral lesions owing to tobacco were found more prevalent in the area.

Suggested actions based on learning from the activity: A treatment camp can be organized in the area. Moreover, the area needs a tobacco cessation programs as an immediate action.