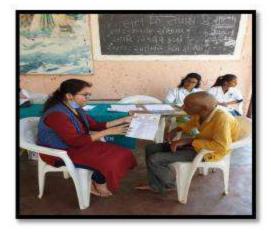

#### Activity Guided by:

Faculty/Any other person: Dr. Hemal Patel

Participants: General Population

Brief details of the activity: Dental Check-up was conducted. A total of 59 patients were screened and checked for underlying oral diseases and patients requiring immediate treatment were short listed.

Learning: A variety of oral diseases were diagnosed and oral lesions owing to tobacco were found more prevalent in the area.

Suggested actions based on learning from the activity: A treatment camp can be organized in the area. Moreover, the area needs a tobacco cessation programs as an immediate action.