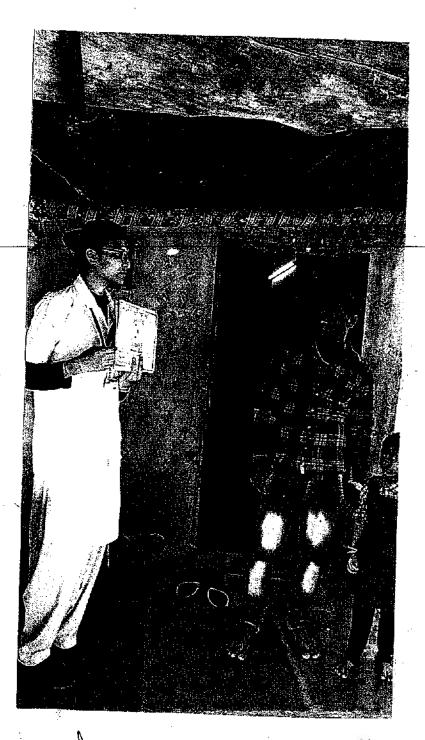

#### Activity Guided by:

Faculty/Any other person: Dr. Hemal Patel

Participants: General Population

Brief details of the activity: Dental Check-up was conducted. A total of 59 patients were screened and checked for underlying oral diseases and patients requiring immediate treatment were short listed.

Learning: A variety of oral diseases were diagnosed and oral lesions owing to tobacco were found more prevalent in the area.

Suggested actions based on learning from the activity: A treatment camp can be organized in the area. Moreover, the area needs a tobacco cessation programs as an immediate action.