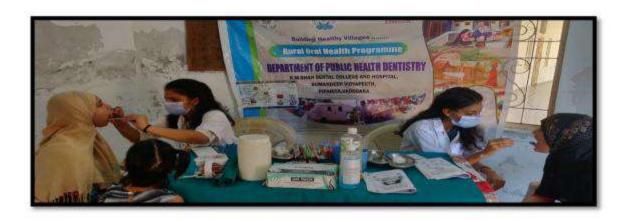

Name of the activity: Screening program

Date of Activity: 2<sup>nd</sup> August 2018

Back ground for the activity: To address the growing needs of rural population for oral health care and the absence of dentists at primary and community health centers in many areas in around Vadodara district, the Department identified GIDC, Waghodia as a center for providing primary health care in the form of screening to the needy people.

Activity carried out by:

Faculty/Students/ Post-Graduates

- Dr. Hemal Patel
- Mr Darpan Panchal (Dental Hygienist)
- Mr. Piyush bhai
- Dr. Meehika Gaikwad
- Ms. Leona Raval (Intern)
- Ms.Hetvi Shah (Intern)
- Ms. Shraddha Singh (Intern)

#### Activity Guided by:

Faculty/Any other person: Dr. Hemal Patel

Participants: General Population

Brief details of the activity: Dental Check-up was conducted. A total of 59 patients were screened and checked for underlying oral diseases and patients requiring immediate treatment were short listed.

Learning: A variety of oral diseases were diagnosed and oral lesions owing to tobacco were found more prevalent in the area.

Suggested actions based on learning from the activity: A treatment camp can be organized in the area. Moreover, the area needs a tobacco cessation programs as an immediate action.