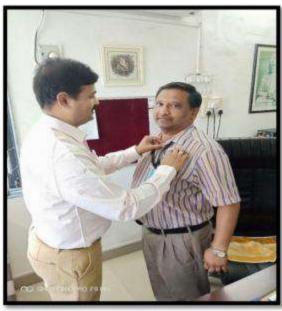

Name of the activity: Screening program

Date of Activity: 2<sup>nd</sup> August 2018

Back ground for the activity: To address the growing needs of rural population for oral health care and the absence of dentists at primary and community health centers in many areas in around Vadodara district, the Department identified GIDC, Waghodia as a center for providing primary health care in the form of screening to the needy people.

#### Activity Guided by:

Faculty/Any other person: Dr. Hemal Patel

Participants: General Population

Brief details of the activity: Dental Check-up was conducted. A total of 59 patients were screened and checked for underlying oral diseases and patients requiring immediate treatment were short listed.