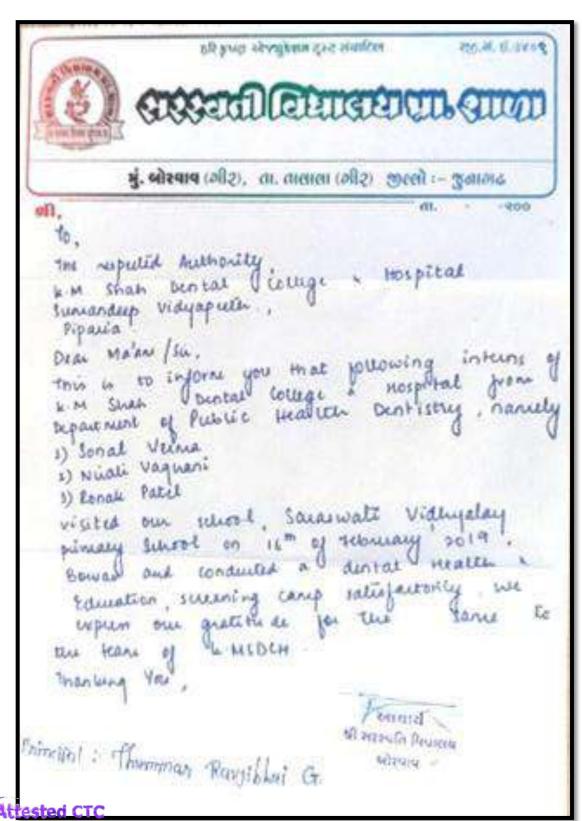

# લીલોડ પ્રાથમિક શાળા તા-કરજણ જિ-વડોદરા

CU-08/90/2096

વાર-ગૈકવાડ

પ્રતિ શ્રી, કુલપતિ શ્રી , કે .એમ .શાહ ડેન્ટલ ક્રોલેજ ,પબ્લિક ફેલ્થ ડેન્ટીસ્ટ્રી પીપરિયા તા- વાઘોડિયા .જિ –વડોદરા

વિષય- દંત ચિકિત્સા કેમ્પની માહિતી મોકલી આપવા બાબત .

ઉપરોક્ત વિષય અન્વરે જણાવાનું કે અમારી લીલોડ પ્રાથમિક શાળામાં તા-૦૪/૧૦/૨૦૧૮ ના રોજ કે .એમ .શાફ ડેન્ટલ કોલેજ .પબ્લિક ફેલ્થ ડેન્ટીસ્ટ્રી ,પીપરિયા તા- વાઘોડિયા , જિ –વડોદરા માંથી આવેલ તબીબ શ્રી તથા સ્ટાફ દારા શાળા ના વિદ્યાર્થીઓને દાંત ના રોગો વિષેની માહિતી આપવામાં આવેલ છે.તેમજ ૨૦૧ વિદ્યાર્થીઓની દાંત ની ચકાસણી સંતોષ પૂર્વક કરેલ છે.ભવિષ્ય મો આવા કેમ્પ નું આયોજન અમારી શાળા માં કરવામાં આવે તેવી અમો અપેક્ષા રાખીએ છીએ.

આપની સંસ્થા દારા આપવામાં આવેલ આવી ઉત્કૃષ્ઠ કામગીરી માટે આપને ખૂબ ખૂબ અભિનેદન .આપની સંસ્થા ઉત્તરોત્તર પ્રગતિ કરતી રહે તેવી અમારી શુભેચ્છા.

> હો - અો. યટેલ હો અર્જ લુક્ય વિસાક સીલોક પા શાળા તા કરજાશા છ વહોદર