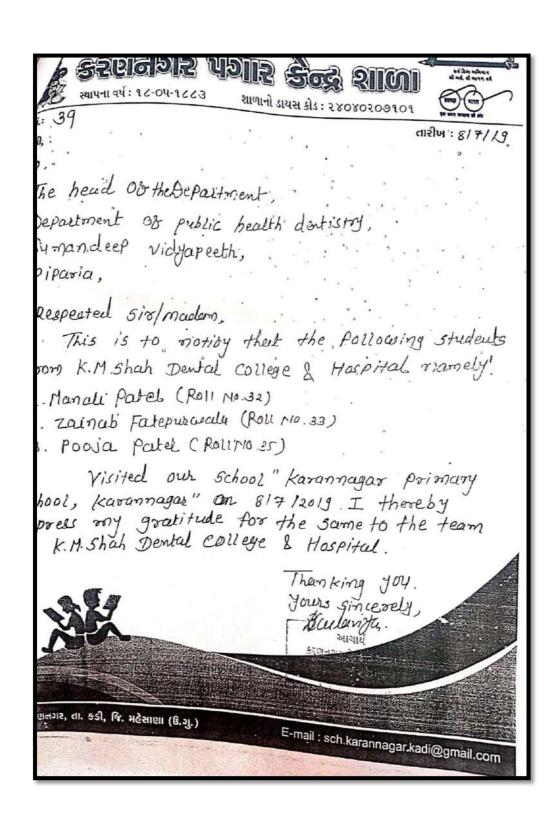

# Activity carried out by: The Department of Oral Medicine and Radiology

| Activity No. | Name of the Participating Faculties                                  |
|--------------|----------------------------------------------------------------------|
| 1            | Dr. Chandramani B. More, Dr. Rashmi Venkatesh, Dr. Palak H Shah, Dr. |
|              | Jalpa Hun                                                            |

| Activity No. | Name of the Participating Students                                           |
|--------------|------------------------------------------------------------------------------|
| 1            | Postgraduate Student: Dr. Amrita Singh                                       |
|              | Interns:                                                                     |
|              | Miss. Kesha Patel, Mr. Kishan Patel, Miss. Krisha Patel, Miss. Manali Patel, |
|              | Miss. ZenabFatehpurwala, Mr. Nisarg Patel, Miss. Pooja Patel, Miss. Vaishali |
|              | Moryani, Miss. Pinal Patel, Miss. Vinita Vadhwani.                           |