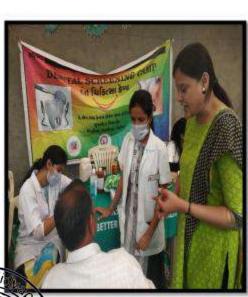

**Attested CTC** 

malaney 12/5/2021

Vice-Chancellor

Name of the activity: Screening program and oral health education program.

Date of Activity: 12thseptember 2018

Back ground for the activity: Screening camp for identification of various dental problems among the school children of Manay Prathistha Kendra. The need to educate the school going children aboutoral health was identified and so a screening camp was organized.

Participants: 55 School children of Manay Prathistha Kendra

Brief details of the activity: A freedental Check-up was organized by Department of Public Health Dentistry of K.M Shah Dental College & Hospital in Manav Prathistha Kendra. Total of 55 patients were screened and checked for underlying oral diseases. The patients who require immediate treatment were short listed and were motivated to undergo the treatment at the earliest. Out of 55 patients, 45 were referred to K.M.Shah Dental College and Hospital for treatment. The school children who came for screening were given oral health education. They were made aware about the importance of maintaining good oral hygiene.