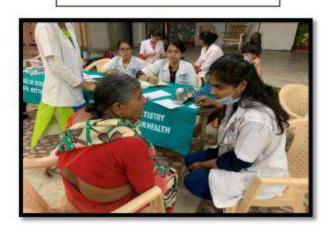

Name of the activity: Screening program

Date of Activity: 2<sup>nd</sup> August 2018

Back ground for the activity: To address the growing needs of rural population for oral health care and the absence of dentists at primary and community health centers in many areas in around Vadodara district, the Department identified GIDC, Waghodia as a center for providing primary health care in the form of screening to the needy people.

Activity carried out by:

Faculty/Students/ Post-Graduates

- Dr. Hemal Patel
- Mr Darpan Panchal (Dental Hygienist)
- Mr. Piyush bhai
- Dr. Meehika Gaikwad
- Ms. Leona Raval (Intern)
- Ms.Hetvi Shah (Intern)
- Ms. Shraddha Singh (Intern)

#### Activity Guided by:

Faculty/Any other person: Dr. Hemal Patel

Participants: General Population

Brief details of the activity: Dental Check-up was conducted. A total of 59 patients were screened and checked for underlying oral diseases and patients requiring immediate treatment were short listed.

Learning: A variety of oral diseases were diagnosed and oral lesions owing to tobacco were found more prevalent in the area.

Suggested actions based on learning from the activity: A treatment camp can be organized in the area. Moreover, the area needs a tobacco cessation programs as an immediate action.