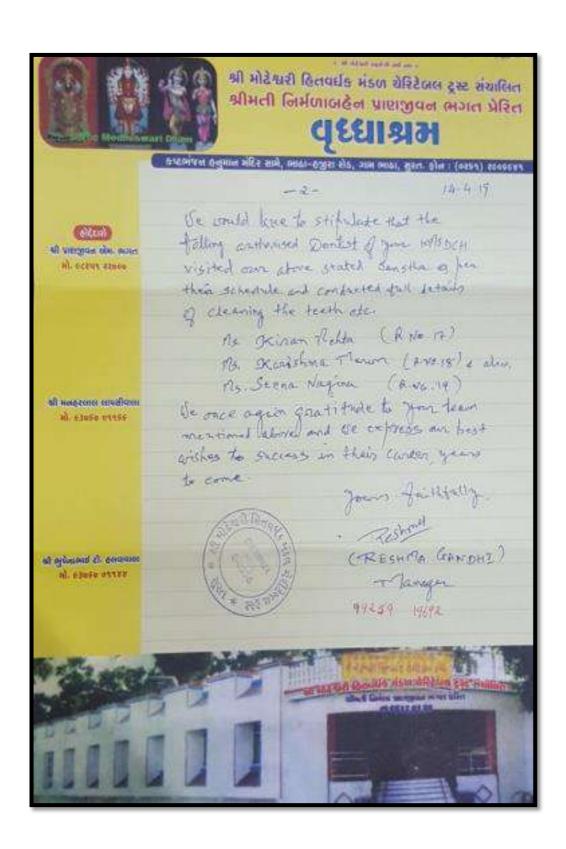

#### **Acknowledgment Letter**

તારીખ: ૦૨.૦૮.૨૦૧૮

પ્રતિ, કુલાધિપતિશ્રી, કે. એમ. શાહ ડેન્ટલ કોલેજ, પબ્લિક હેલ્થ ડેન્ટિસ્ટ્રી, પીપરીયા, તા. વાઘોડીયા.

વિષય :- દંત ચિકિત્સા કેમ્પની માહિતી મોકલી આપવા બાબત.

માનનીય સાહેબશ્રી,

ઉપરોક્ત વિષય અન્વયે જણાવવાનું કે અમારી ફેક્ટરીમાં આજ રોજ કે. એમ. શાહ કેન્ટલ કોલેજ, પીપરીયા, તા. વાઘોડીયા માંથી આવેલા ડો. હેમલ પટેલ તથા તેઓશ્રી ની ટીમ દ્રારા ફેક્ટરીના ૬૦ થી વધુ કારીગરોને દાંતના રોગો વિશેની માહિતી આપવામાં આવેલ છે તેમજ દાંતની ચકાસણી સંતોષપૂર્વક કરેલી છે. તો આવા કેમ્પનું આયોજન અમારી ફેક્ટરીમાં ફરીવાર કરવામાં આવે તેવી અમો અપેક્ષા રાખીએ છીએ.