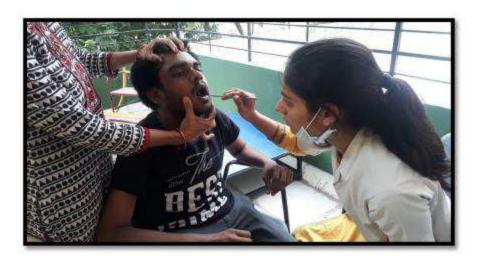

#### Activity Guided by:

Faculty/Any other person: Dr. Hemal Patel

Participants: General Population

Brief details of the activity: Dental Check-up was conducted. A total of 59 patients were screened and checked for underlying oral diseases and patients requiring immediate treatment were short listed.

Learning: A variety of oral diseases were diagnosed and oral lesions owing to tobacco were found more prevalent in the area.

Suggested actions based on learning from the activity: A treatment camp can be organized in the area. Moreover, the area needs a tobacco cessation programs as an immediate action.