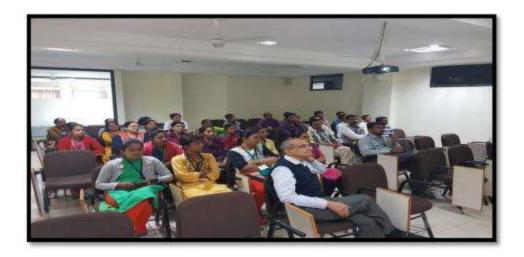

# **PHOTOGRAPHS**

Staff taking lecture

Staff attending lecture

Attested Green

Vice-Chancellor Sumandeep Vidyapeeth An Institution Deemed to be University Vill. Piparia, Taluka: Waghodia. Dist. Vadodara-391 760. (Gujarat)

gh dean

Registrar Sumandeep Vidyapeeth An Institution Deemed to be University VIII. Piparia, Taluka: Waghodia.

Dist. Vadodara-391 760. (Gujarat)

Staff taking lecture

National energy conservative day

ean Ma'am