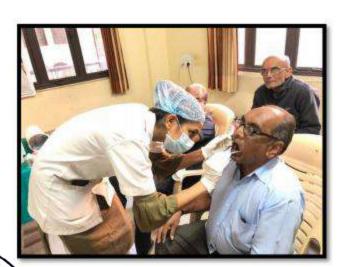

#### Activity Guided by:

Faculty/Any other person: Dr. Hemal Patel

Participants: General Population

Brief details of the activity: Dental Check-up was conducted. A total of 59 patients were screened and checked for underlying oral diseases and patients requiring immediate treatment were short listed.

Learning: A variety of oral diseases were diagnosed and oral lesions owing to tobacco were found more prevalent in the area.

Suggested actions based on learning from the activity: A treatment camp can be organized in the area. Moreover, the area needs a tobacco cessation programs as an immediate action.