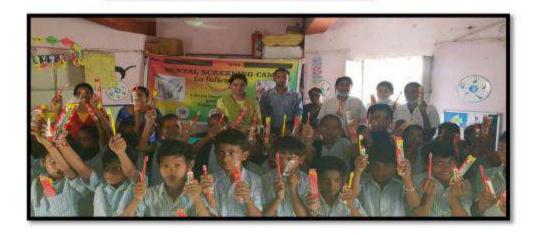

Dist. Vadodara-391 760. (Gujarat)

Name of the Activity: Oral hygiene screening camp, Oral hygiene instructions, Primary health care education

Date of Activity: 12th and 13th August, 2018

Back ground for the activity: Rural population bears the brunt of the burden of oral diseases. The Department of Public Health Dentistry as part of institutional social responsibility strives to provide oral health care services by increasing access to knowledge on oral health and diseases.

Vitasta Ganjoo (Roll no. 17)

Manvi Srivastava (Roll no. 18)

Activity Guided by: Dr. Sweta Singh, Interns In- Charge & Reader, I/c HoD, Dept. of Public Health Dentistry

Target population:

- 1. Primary Health Centre, Chalamali(Bodeli, Chota Udaipur) (screened population:30)
- 2. GeetaSevaSamay Trust Old Age Home :Kosindra (screened population:15)

3 RasilabaPrathmikSchool :Chalamali. (screened population:120)

Total: 165 Individual

Brief details of the activity:

- 1. In primary health centre at Chalamali, the patient's oral hygiene status was checked along with oral health education. These patients were then given information on public health education.
- Oral screening for was conducted at Rasilaben Prathmik School . Demonstration of brushing technique was given followed by instructions of tongue cleaning and dietary habits.
- Oral screening for the Old age home was conducted at Geeta Seva Samay Trust along with oral hygiene instructions as well as denture cleaning instruction was given.

Attested CTC

Photo of doctors with camp flex

Vice-Chancellor
Sumandeep Vidyapeeth
An Institution Deemed to be University
Vill, Piparia, Taluka: Waghodia.
Dist. Vadodara-391 760. (Gujarat)

**Acknowledgement letter** 