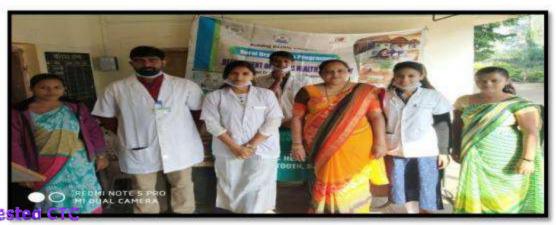

Staff taking lecture

Name of the activity: Oral hygiene screening camp, Oral hygiene instructions. Primary health care education

Date of Activity: 5th & 6th January 2019

Back ground for the activity: Rural population bears the brunt of the burden of oral diseases.

#### Activity carried out by:

Shivani Shah (Roll No.69) Jamal Chaudhary (Roll No.70) YogeshPateliya (Roll No.71) Riya Mehta (Roll No.11)

Activity Guided by: Dr. Sweta Singh, Interns In- Charge & Reader, I/c HoD, Dept. of Public Health Dentistry

#### Target population:

- Primary Health Center: Bardoli (Screened population: 20)
- AashramShaala: Akoti (Screened population:70)
- Shree Bhaktraj Jalaram Prarthana Samaj Old Age Home (Screened population: 10)

# Total: 100 Individuals Brief details of the activity:

Head of the Department Dept. of Public Health Dentistry

K.M.Shah Dental College & Hospital

1. In PrimaryHealthCentre at Kadod Tal-Bardoli, the patient's oral hygiene status was checked along with oral health education. These patients were then given information on public health education.