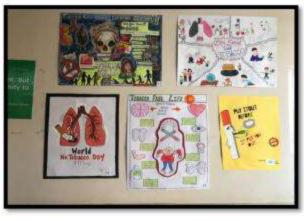

nt to quit tobacco. Furthermore, by allowing people to express their views about the harmful effects of tobacco, we could gain insight into what the youth of today perceived about the epidemic stature of the tobacco menace.

Hence, such activities should bereinttestedegularly for promoting health and

health.

Vice-Chancellor

malaney 12/5/202

Sumandeep Vidyapeeth An Institution Deemed to be University Vill, Piparia, Taluka: Waghodia.

Dist. Vadodara-391 760. (Gujarat)

Head of the Department Dept.of Public Health Dentistry K.M Shah Dental College & Hospital

Piparia, Vadodara- 391760

K.M.Shali Dental College & Hospital Sum indeep Vidy..peeth

Piparia, Tal. Waghodia (Vadodura)

#### PHOTOGRAPHS OF THE DAY HIGHLIGHTING THE EVENTS

### A) Oath taking





B) Drawing/ poster competition





#### C). Slogan writing competition



Vice-Chancellor
Sumandeep Vidyapeeth
An Institution Deemed to be University
VIII. Piparia, Taluka: Waghodia.
Dist. Vadodara-391 760. (Gujarat)

24/05/2019

From:

Dr. Sweta Singh In- Charge HOD Department of Public Health Dentistry KMSDCH, Sumandeep Vidyapeeth

To, The Dean KMSDCH, Sumandeep Vidyapeeth

#### Respected Madam,

This is to bring to your kind Information that the department of Public Health Dentistry is conducting the following programs on the occasion of "World No Tobacco "2019.

- a) Drawing/Painting competition for interns and UG students on any of the following things.
  - Tobacco and Oral Health
  - Tobacco and Lung Health (The theme for 2019 World No Tobacco Day)
  - Tobacco Free Life
- b) Display of the Entries will be exhibited