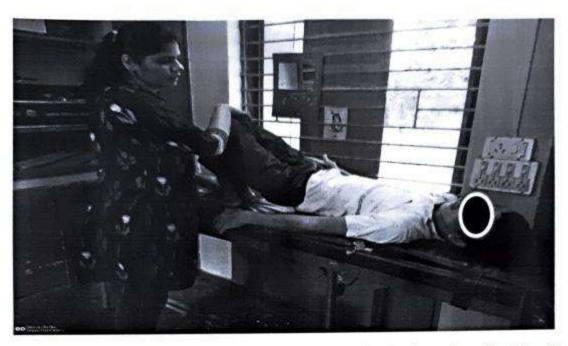

#### Activity Guided by:

Faculty/Any other person: Dr. Hemal Patel

Participants: General Population

Brief details of the activity: Dental Check-up was conducted. A total of 59 patients were screened and checked for underlying oral diseases and patients requiring immediate treatment were short listed.

Learning: A variety of oral diseases were diagnosed and oral lesions owing to tobacco were found more prevalent in the area.

Suggested actions based on learning from the activity: A treatment camp can be organized in the area. Moreover, the area needs a tobacco cessation programs as an immediate action.