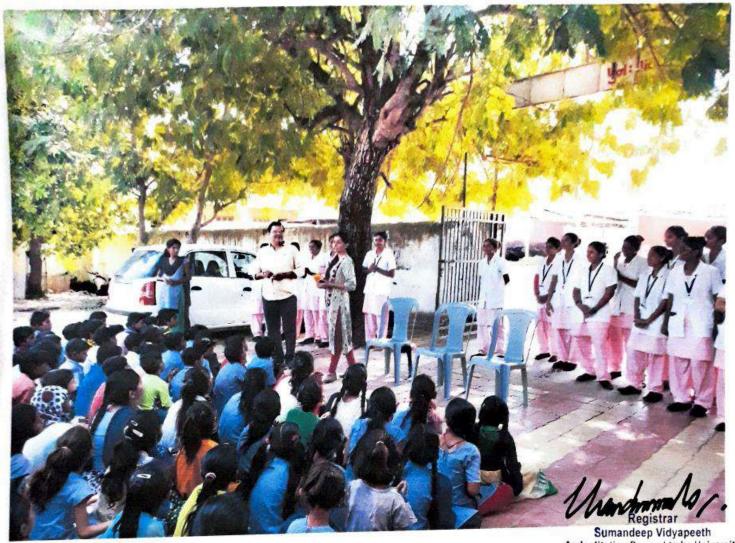

#### Activity Guided by:

Faculty/Any other person: Dr. Hemal Patel

Participants: General Population

Brief details of the activity: Dental Check-up was conducted. A total of 59 patients were screened and checked for underlying oral diseases and patients requiring immediate treatment were short listed.

Learning: A variety of oral diseases were diagnosed and oral lesions owing to tobacco were found more prevalent in the area.

Suggested actions based on learning from the activity: A treatment camp can be organized in the area. Moreover, the area needs a tobacco cessation programs as an immediate action.