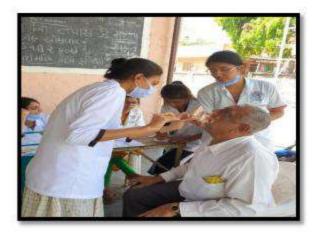

Name of the activity: Screening program

Date of Activity: 2<sup>nd</sup> August 2018

Back ground for the activity: To address the growing needs of rural population for oral health care and the absence of dentists at primary and community health centers in many areas in around Vadodara district, the Department identified GIDC, Waghodia as a center for providing primary health care in the form of screening to the needy people.

#### Activity Guided by:

Faculty/Any other person: Dr. Hemal Patel

Participants: General Population

Brief details of the activity: Dental Check-up was conducted. A total of 59 patients were screened and checked for underlying oral diseases and patients requiring immediate treatment were short listed.