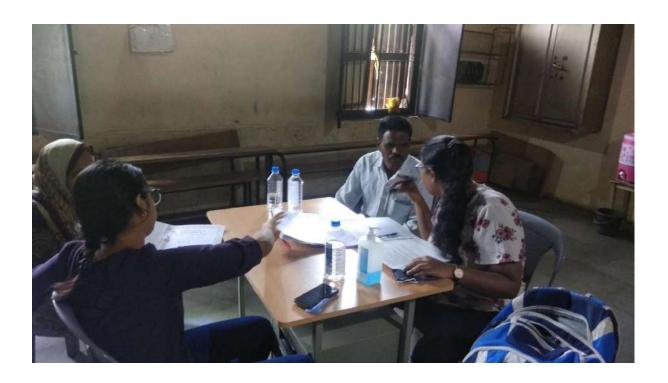

#### Activity Guided by:

Faculty/Any other person: Dr. Hemal Patel

Participants: General Population

Brief details of the activity: Dental Check-up was conducted. A total of 59 patients were screened and checked for underlying oral diseases and patients requiring immediate treatment were short listed.

Learning: A variety of oral diseases were diagnosed and oral lesions owing to tobacco were found more prevalent in the area.

Suggested actions based on learning from the activity: A treatment camp can be organized in the area. Moreover, the area needs a tobacco cessation programs as an immediate action.