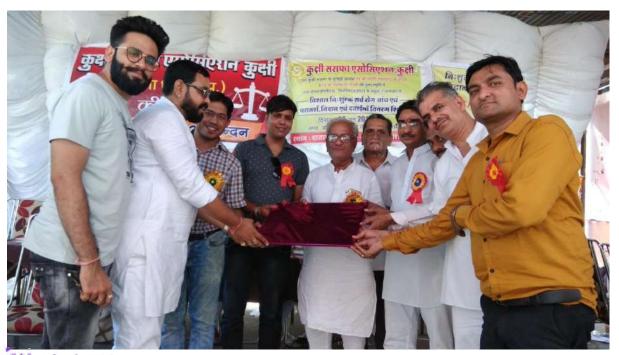

Name of the activity: Screening program

Date of Activity: 2<sup>nd</sup> August 2018

Back ground for the activity: To address the growing needs of rural population for oral health care and the absence of dentists at primary and community health centers in many areas in around Vadodara district, the Department identified GIDC, Waghodia as a center for providing primary health care in the form of screening to the needy people.

Activity carried out by:

Faculty/Students/ Post-Graduates

- Dr. Hemal Patel
- Mr Darpan Panchal (Dental Hygienist)
- Mr. Piyush bhai
- Dr. Meehika Gaikwad
- Ms. Leona Raval (Intern)
- Ms.Hetvi Shah (Intern)
- Ms. Shraddha Singh (Intern)

#### Activity Guided by:

Faculty/Any other person: Dr. Hemal Patel

Participants: General Population

Brief details of the activity: Dental Check-up was conducted. A total of 59 patients were screened and checked for underlying oral diseases and patients requiring immediate treatment were short listed.