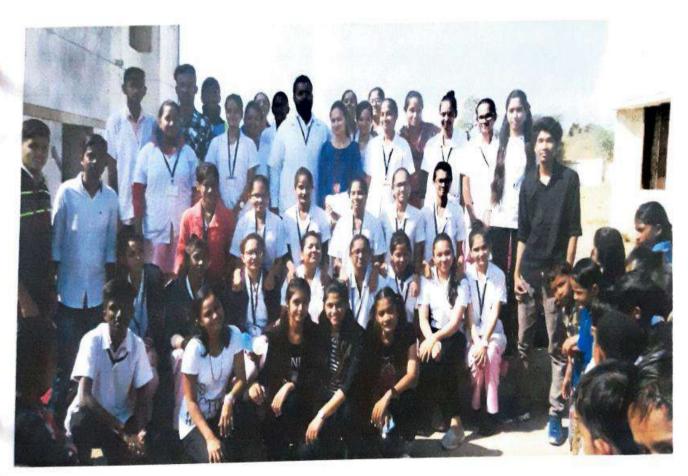

Name of the activity: Screening program

Date of Activity: 2<sup>nd</sup> August 2018

Back ground for the activity: To address the growing needs of rural population for oral health care and the absence of dentists at primary and community health centers in many areas in around Vadodara district, the Department identified GIDC, Waghodia as a center for providing primary health care in the form of screening to the needy people.

Activity carried out by:

Faculty/Students/ Post-Graduates

- Dr. Hemal Patel
- Mr Darpan Panchal (Dental Hygienist)
- Mr. Piyush bhai
- Dr. Meehika Gaikwad
- Ms. Leona Raval (Intern)
- Ms.Hetvi Shah (Intern)
- Ms. Shraddha Singh (Intern)

#### Activity Guided by:

Faculty/Any other person: Dr. Hemal Patel

Participants: General Population

Brief details of the activity: Dental Check-up was conducted. A total of 59 patients were screened and checked for underlying oral diseases and patients requiring immediate treatment were short listed.

Learning: A variety of oral diseases were diagnosed and oral lesions owing to tobacco were found more prevalent in the area.

Suggested actions based on learning from the activity: A treatment camp can be organized in the area. Moreover, the area needs a tobacco cessation programs as an immediate action.