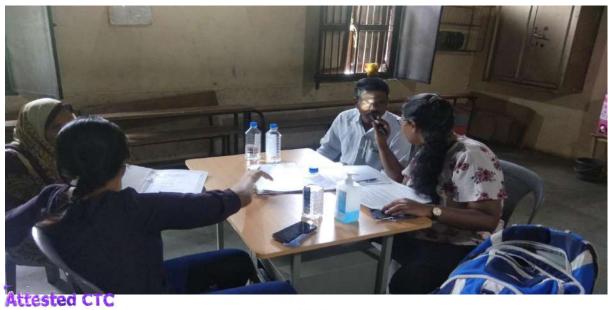

#### Activity Guided by:

Faculty/Any other person: Dr. Hemal Patel

Participants: General Population

Brief details of the activity: Dental Check-up was conducted. A total of 59 patients were screened and checked for underlying oral diseases and patients requiring immediate treatment were short listed.

Learning: A variety of oral diseases were diagnosed and oral lesions owing to tobacco were found more prevalent in the area.

Suggested actions based on learning from the activity: A treatment camp can be organized in the area. Moreover, the area needs a tobacco cessation programs as an immediate action.