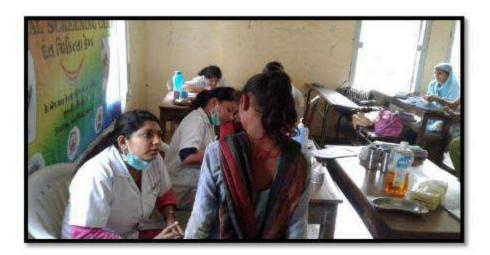

Name of the activity: Screening program

Date of Activity: 2<sup>nd</sup> August 2018

Back ground for the activity: To address the growing needs of rural population for oral health care and the absence of dentists at primary and community health centers in many areas in around Vadodara district, the Department identified GIDC, Waghodia as a center for providing primary health care in the form of screening to the needy people.

#### Activity Guided by:

Faculty/Any other person: Dr. Hemal Patel

Participants: General Population

Brief details of the activity: Dental Check-up was conducted. A total of 59 patients were screened and checked for underlying oral diseases and patients requiring immediate treatment were short listed.