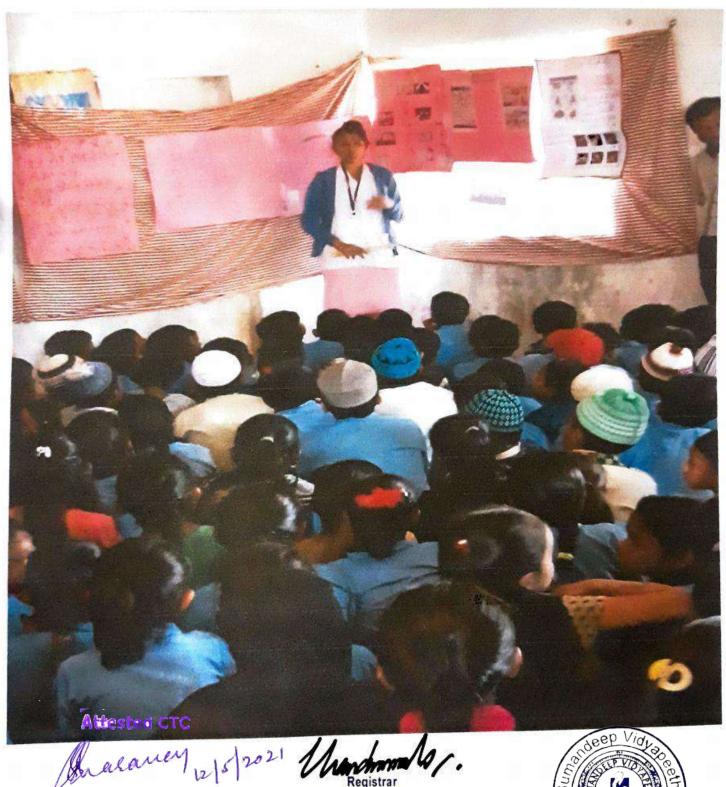

#### Activity Guided by:

Faculty/Any other person: Dr. Hemal Patel

Participants: General Population

Brief details of the activity: Dental Check-up was conducted. A total of 59 patients were screened and checked for underlying oral diseases and patients requiring immediate treatment were short listed.

Learning: A variety of oral diseases were diagnosed and oral lesions owing to tobacco were found more prevalent in the area.

Suggested actions based on learning from the activity: A treatment camp can be organized in the area. Moreover, the area needs a tobacco cessation programs as an immediate action.