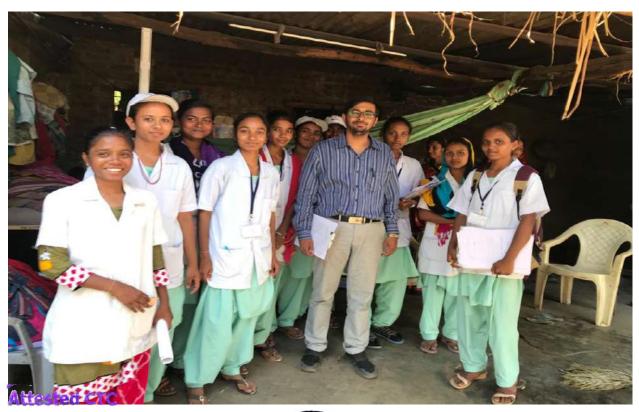

Dist. Vadodara-391 760. (Gujarat)

Name of the Activity: Oral hygiene screening camp, Oral hygiene instructions, Primary health care education

Date of Activity: 12th and 13th August, 2018

Back ground for the activity: Rural population bears the brunt of the burden of oral diseases. The Department of Public Health Dentistry as part of institutional social responsibility strives to provide oral health care services by increasing access to knowledge on oral health and diseases.

3 RasilabaPrathmikSchool :Chalamali. (screened population:120)

Total: 165 Individual

Brief details of the activity:

- 1. In primary health centre at Chalamali, the patient's oral hygiene status was checked along with oral health education. These patients were then given information on public health education.
- Oral screening for was conducted at Rasilaben Prathmik School . Demonstration of brushing technique was given followed by instructions of tongue cleaning and dietary habits.
- Oral screening for the Old age home was conducted at Geeta Seva Samay Trust along with oral hygiene instructions as well as denture cleaning instruction was given.

Head of the Department
Dept.of Public Health Dentistry
K.M.Shab Dental College & Hospital
Piparia, Vadodara- 391760

Marchana 16/.
Registrar

Photo of the doctors with children of school

Photo of doctors with adult patients