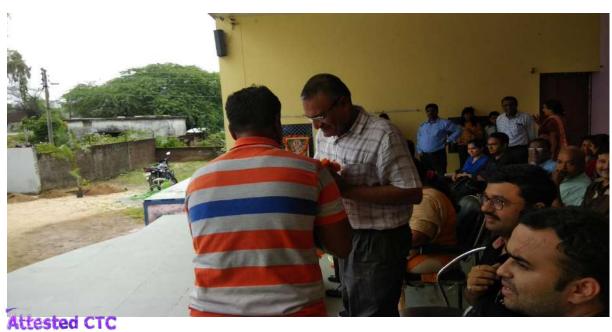

Name of the activity: Screening program

Date of Activity: 2<sup>nd</sup> August 2018

Back ground for the activity: To address the growing needs of rural population for oral health care and the absence of dentists at primary and community health centers in many areas in around Vadodara district, the Department identified GIDC, Waghodia as a center for providing primary health care in the form of screening to the needy people.

Activity carried out by:

Faculty/Students/ Post-Graduates

- Dr. Hemal Patel
- Mr Darpan Panchal (Dental Hygienist)
- Mr. Piyush bhai
- Dr. Meehika Gaikwad
- Ms. Leona Raval (Intern)
- Ms.Hetvi Shah (Intern)
- Ms. Shraddha Singh (Intern)

#### Activity Guided by:

Faculty/Any other person: Dr. Hemal Patel

Participants: General Population

Brief details of the activity: Dental Check-up was conducted. A total of 59 patients were screened and checked for underlying oral diseases and patients requiring immediate treatment were short listed.