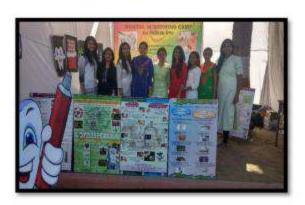

Name of the activity: Screening program

Date of Activity: 2<sup>nd</sup> August 2018

Back ground for the activity: To address the growing needs of rural population for oral health care and the absence of dentists at primary and community health centers in many areas in around Vadodara district, the Department identified GIDC, Waghodia as a center for providing primary health care in the form of screening to the needy people.

#### Activity Guided by:

Faculty/Any other person: Dr. Hemal Patel

Participants: General Population

Brief details of the activity: Dental Check-up was conducted. A total of 59 patients were screened and checked for underlying oral diseases and patients requiring immediate treatment were short listed.