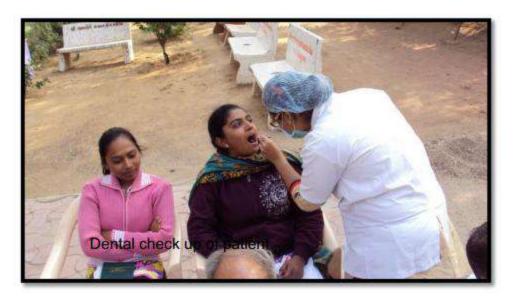

#### Activity Guided by:

Faculty/Any other person: Dr. Hemal Patel

Participants: General Population

Brief details of the activity: Dental Check-up was conducted. A total of 59 patients were screened and checked for underlying oral diseases and patients requiring immediate treatment were short listed.