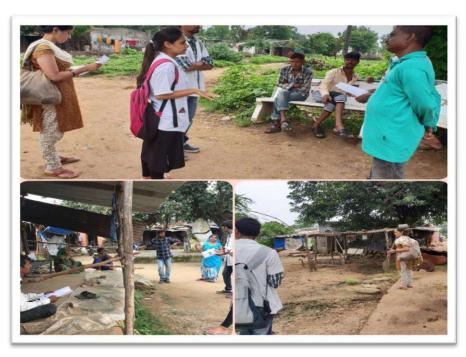

Name of the activity: Screening program

Date of Activity: 2<sup>nd</sup> August 2018

Back ground for the activity: To address the growing needs of rural population for oral health care and the absence of dentists at primary and community health centers in many areas in around Vadodara district, the Department identified GIDC, Waghodia as a center for providing primary health care in the form of screening to the needy people.

#### Activity Guided by:

Faculty/Any other person: Dr. Hemal Patel

Participants: General Population

Brief details of the activity: Dental Check-up was conducted. A total of 59 patients were screened and checked for underlying oral diseases and patients requiring immediate treatment were short listed.

Learning: A variety of oral diseases were diagnosed and oral lesions owing to tobacco were found more prevalent in the area.

Suggested actions based on learning from the activity: A treatment camp can be organized in the area. Moreover, the area needs a tobacco cessation programs as an immediate action.