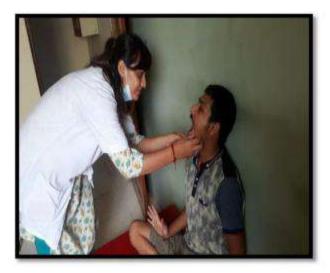

#### Activity Guided by:

Faculty/Any other person: Dr. Hemal Patel

Participants: General Population

Brief details of the activity: Dental Check-up was conducted. A total of 59 patients were screened and checked for underlying oral diseases and patients requiring immediate treatment were short listed.

Learning: A variety of oral diseases were diagnosed and oral lesions owing to tobacco were found more prevalent in the area.

Suggested actions based on learning from the activity: A treatment camp can be organized in the area. Moreover, the area needs a tobacco cessation programs as an immediate action.