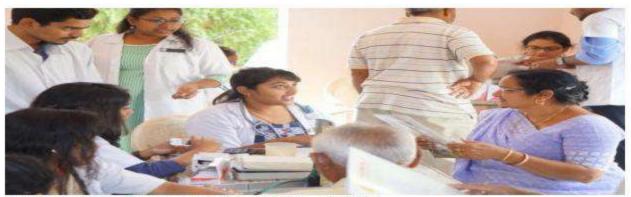

#### Activity Guided by:

Faculty/Any other person: Dr. Hemal Patel

Participants: General Population

Brief details of the activity: Dental Check-up was conducted. A total of 59 patients were screened and checked for underlying oral diseases and patients requiring immediate treatment were short listed.

Learning: A variety of oral diseases were diagnosed and oral lesions owing to tobacco were found more prevalent in the area.

Suggested actions based on learning from the activity: A treatment camp can be organized in the area. Moreover, the area needs a tobacco cessation programs as an immediate action.