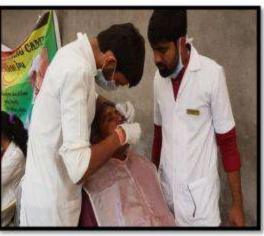

Name of the activity: Screening program

Date of Activity: 2<sup>nd</sup> August 2018

Back ground for the activity: To address the growing needs of rural population for oral health care and the absence of dentists at primary and community health centers in many areas in around Vadodara district, the Department identified GIDC, Waghodia as a center for providing primary health care in the form of screening to the needy people.

#### Activity Guided by:

Faculty/Any other person: Dr. Hemal Patel

Participants: General Population

Brief details of the activity: Dental Check-up was conducted. A total of 59 patients were screened and checked for underlying oral diseases and patients requiring immediate treatment were short listed.