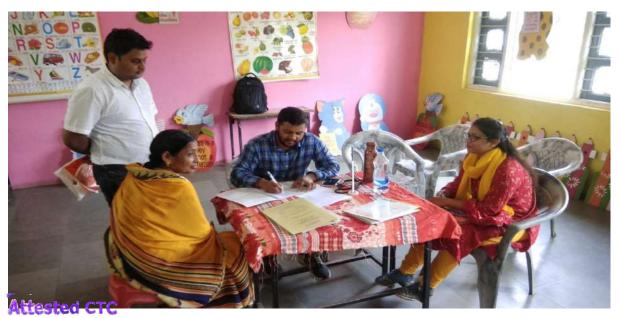

Head of the Department
Dept.of Public Health Dentistry
K.M.Shab Dental College & Hospital
Piparia, Vadodara- 391760

Marchana 16/.
Registrar

Photo of the doctors with children of school

Photo of doctors with adult patients