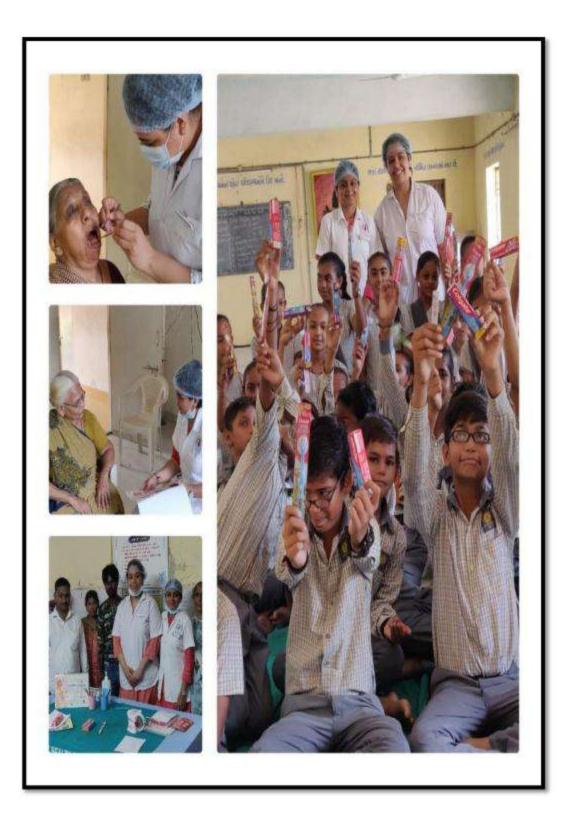

Dist. Vadodara-391 760. (Gujarat)

Name of the Activity: Oral hygiene screening camp, Oral hygiene instructions, Primary health care education

Date of Activity: 12th and 13th August, 2018

Back ground for the activity: Rural population bears the brunt of the burden of oral diseases. The Department of Public Health Dentistry as part of institutional social responsibility strives to provide oral health care services by increasing access to knowledge on oral health and diseases.

3 RasilabaPrathmikSchool :Chalamali. (screened population:120)

Total: 165 Individual

Brief details of the activity:

- 1. In primary health centre at Chalamali, the patient's oral hygiene status was checked along with oral health education. These patients were then given information on public health education.
- Oral screening for was conducted at Rasilaben Prathmik School . Demonstration of brushing technique was given followed by instructions of tongue cleaning and dietary habits.
- Oral screening for the Old age home was conducted at Geeta Seva Samay Trust along with oral hygiene instructions as well as denture cleaning instruction was given.

Learning: It made us realize that people are not very aware of the bastlessedygiene practices and it is extremely important to give basic dental education to them.

Suggested actions based on learning from the activity: fore lawareness programmes as well as screening camps must be conducted to react but the masses.