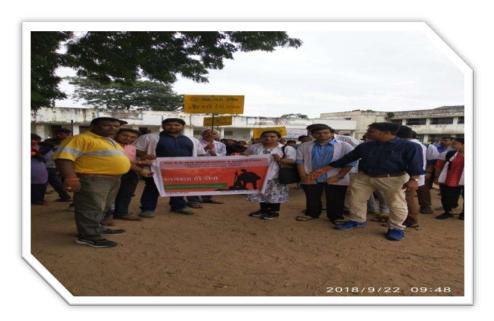

Name of the activity: Screening program

Date of Activity: 2<sup>nd</sup> August 2018

Back ground for the activity: To address the growing needs of rural population for oral health care and the absence of dentists at primary and community health centers in many areas in around Vadodara district, the Department identified GIDC, Waghodia as a center for providing primary health care in the form of screening to the needy people.

#### Activity Guided by:

Faculty/Any other person: Dr. Hemal Patel

Participants: General Population

Brief details of the activity: Dental Check-up was conducted. A total of 59 patients were screened and checked for underlying oral diseases and patients requiring immediate treatment were short listed.

Learning: A variety of oral diseases were diagnosed and oral lesions owing to tobacco were found more prevalent in the area.

Suggested actions based on learning from the activity: A treatment camp can be organized in the area. Moreover, the area needs a tobacco cessation programs as an immediate action.