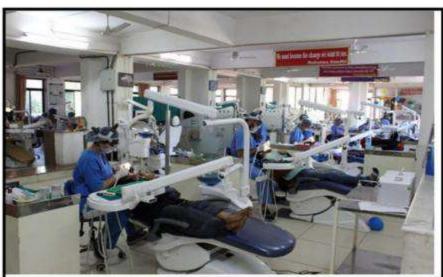

Name of the activity: Screening program

Date of Activity: 2<sup>nd</sup> August 2018

Back ground for the activity: To address the growing needs of rural population for oral health care and the absence of dentists at primary and community health centers in many areas in around Vadodara district, the Department identified GIDC, Waghodia as a center for providing primary health care in the form of screening to the needy people.

#### Activity Guided by:

Faculty/Any other person: Dr. Hemal Patel

Participants: General Population

Brief details of the activity: Dental Check-up was conducted. A total of 59 patients were screened and checked for underlying oral diseases and patients requiring immediate treatment were short listed.