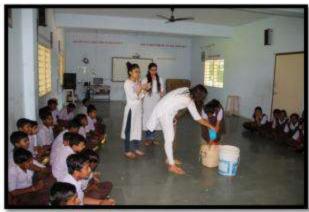

Dist. Vadodara-391 760. (Gujarat)

Name of the Activity: Oral hygiene screening camp, Oral hygiene instructions, Primary health care education

Date of Activity: 12th and 13th August, 2018

Back ground for the activity: Rural population bears the brunt of the burden of oral diseases. The Department of Public Health Dentistry as part of institutional social responsibility strives to provide oral health care services by increasing access to knowledge on oral health and diseases.

3 RasilabaPrathmikSchool :Chalamali. (screened population:120)

Total: 165 Individual

Brief details of the activity:

- 1. In primary health centre at Chalamali, the patient's oral hygiene status was checked along with oral health education. These patients were then given information on public health education.
- Oral screening for was conducted at Rasilaben Prathmik School . Demonstration of brushing technique was given followed by instructions of tongue cleaning and dietary habits.
- Oral screening for the Old age home was conducted at Geeta Seva Samay Trust along with oral hygiene instructions as well as denture cleaning instruction was given.

Head of the Department
Dept.of Public Health Dentistry
K.M.Shab Dental College & Hospital
Piparia, Vadodara- 391760

Marchana 16/.
Registrar

Photo of the doctors with children of school

Photo of doctors with adult patients