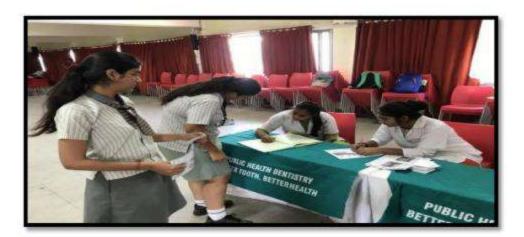

Name of the activity: Screening program

Date of Activity: 2<sup>nd</sup> August 2018

Back ground for the activity: To address the growing needs of rural population for oral health care and the absence of dentists at primary and community health centers in many areas in around Vadodara district, the Department identified GIDC, Waghodia as a center for providing primary health care in the form of screening to the needy people.

#### Activity Guided by:

Faculty/Any other person: Dr. Hemal Patel

Participants: General Population

Brief details of the activity: Dental Check-up was conducted. A total of 59 patients were screened and checked for underlying oral diseases and patients requiring immediate treatment were short listed.