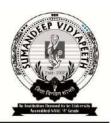

#### Activity Guided by:

Faculty/Any other person: Dr. Hemal Patel

Participants: General Population

Brief details of the activity: Dental Check-up was conducted. A total of 59 patients were screened and checked for underlying oral diseases and patients requiring immediate treatment were short listed.

Learning: A variety of oral diseases were diagnosed and oral lesions owing to tobacco were found more prevalent in the area.

Suggested actions based on learning from the activity: A treatment camp can be organized in the area. Moreover, the area needs a tobacco cessation programs as an immediate action.