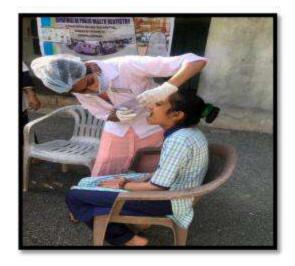

Name of the activity: Screening program

Date of Activity: 2<sup>nd</sup> August 2018

Back ground for the activity: To address the growing needs of rural population for oral health care and the absence of dentists at primary and community health centers in many areas in around Vadodara district, the Department identified GIDC, Waghodia as a center for providing primary health care in the form of screening to the needy people.

#### Activity Guided by:

Faculty/Any other person: Dr. Hemal Patel

Participants: General Population

Brief details of the activity: Dental Check-up was conducted. A total of 59 patients were screened and checked for underlying oral diseases and patients requiring immediate treatment were short listed.