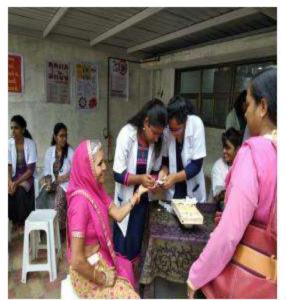

Dist. Vadodara-391 760. (Gujarat)

Name of the Activity: Oral hygiene screening camp, Oral hygiene instructions, Primary health care education

Date of Activity: 12th and 13th August, 2018

Back ground for the activity: Rural population bears the brunt of the burden of oral diseases. The Department of Public Health Dentistry as part of institutional social responsibility strives to provide oral health care services by increasing access to knowledge on oral health and diseases.

3 RasilabaPrathmikSchool :Chalamali. (screened population:120)

Total: 165 Individual

Brief details of the activity:

- 1. In primary health centre at Chalamali, the patient's oral hygiene status was checked along with oral health education. These patients were then given information on public health education.
- Oral screening for was conducted at Rasilaben Prathmik School . Demonstration of brushing technique was given followed by instructions of tongue cleaning and dietary habits.
- Oral screening for the Old age home was conducted at Geeta Seva Samay Trust along with oral hygiene instructions as well as denture cleaning instruction was given.