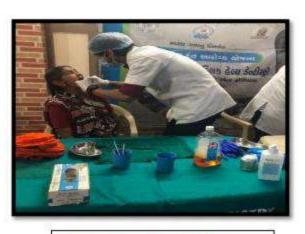

Dist. Vadodara-391 760. (Gujarat)

Name of the Activity: Oral hygiene screening camp, Oral hygiene instructions, Primary health care education

Date of Activity: 12th and 13th August, 2018

Back ground for the activity: Rural population bears the brunt of the burden of oral diseases. The Department of Public Health Dentistry as part of institutional social responsibility strives to provide oral health care services by increasing access to knowledge on oral health and diseases.

Vitasta Ganjoo (Roll no. 17)

Manvi Srivastava (Roll no. 18)

Activity Guided by: Dr. Sweta Singh, Interns In- Charge & Reader, I/c HoD, Dept. of Public Health Dentistry

Target population:

- 1. Primary Health Centre, Chalamali(Bodeli, Chota Udaipur) (screened population:30)
- 2. GeetaSevaSamay Trust Old Age Home :Kosindra (screened population:15)

3 RasilabaPrathmikSchool :Chalamali. (screened population:120)

Total: 165 Individual

Brief details of the activity:

- 1. In primary health centre at Chalamali, the patient's oral hygiene status was checked along with oral health education. These patients were then given information on public health education.
- Oral screening for was conducted at Rasilaben Prathmik School . Demonstration of brushing technique was given followed by instructions of tongue cleaning and dietary habits.
- Oral screening for the Old age home was conducted at Geeta Seva Samay Trust along with oral hygiene instructions as well as denture cleaning instruction was given.