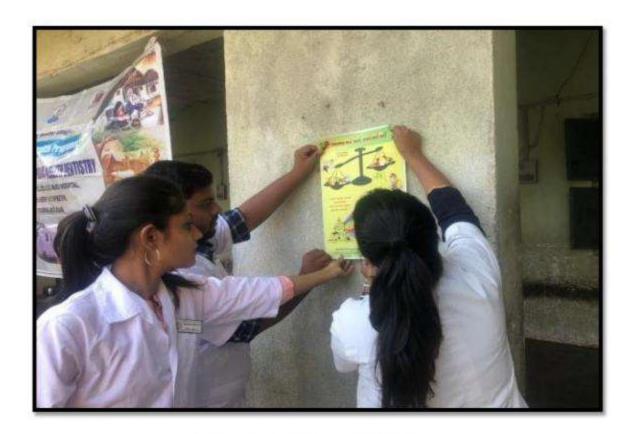

#### Target population:

- 1. Satrangcolour of happiness, Raipur, Ahmadabad (Screened population:75)
- 2. KotyarkVruddha Ashram, Kotyark, Ahmadabad(Screened population:22)
- 3. Modasa Khadyta Mandal, Kankariya, Ahmadabad (Screened population: 17)

#### Brief details of the activity:

- 1. In Satrangcolour of happiness, Raipur, Ahmadabad the patient's oral hygiene status was checked along with oral health education and fluoride application was also done. These patients were then given education on public health.
- 2.Oral screening for was conductedatKotyarkVruddha Ashram, Kotyark, Ahmadabad. Demonstration ofhand washing, brushing technique was given followed by instructions on tongue cleaning and dietary habits.
- 3. Oral screening forModasaKhadyta Mandal, was conducted at Kankariya; along with oral hygiene instructions as well as denture cleaning instruction was given.