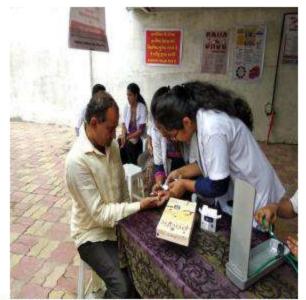

Dist. Vadodara-391 760. (Gujarat)

Name of the Activity: Oral hygiene screening camp, Oral hygiene instructions, Primary health care education

Date of Activity: 12th and 13th August, 2018

Back ground for the activity: Rural population bears the brunt of the burden of oral diseases. The Department of Public Health Dentistry as part of institutional social responsibility strives to provide oral health care services by increasing access to knowledge on oral health and diseases.

3 RasilabaPrathmikSchool :Chalamali. (screened population:120)

Total: 165 Individual

Brief details of the activity:

- 1. In primary health centre at Chalamali, the patient's oral hygiene status was checked along with oral health education. These patients were then given information on public health education.
- Oral screening for was conducted at Rasilaben Prathmik School . Demonstration of brushing technique was given followed by instructions of tongue cleaning and dietary habits.
- Oral screening for the Old age home was conducted at Geeta Seva Samay Trust along with oral hygiene instructions as well as denture cleaning instruction was given.