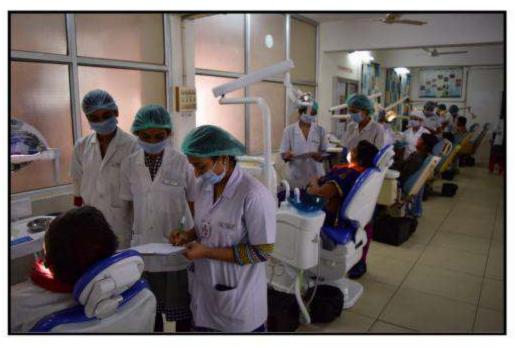

Dist. Vadodara-391 760. (Gujarat)

Name of the Activity: Oral hygiene screening camp, Oral hygiene instructions, Primary health care education

Date of Activity: 12th and 13th August, 2018

Back ground for the activity: Rural population bears the brunt of the burden of oral diseases. The Department of Public Health Dentistry as part of institutional social responsibility strives to provide oral health care services by increasing access to knowledge on oral health and diseases.

3 RasilabaPrathmikSchool :Chalamali. (screened population:120)

Total: 165 Individual

Brief details of the activity:

- 1. In primary health centre at Chalamali, the patient's oral hygiene status was checked along with oral health education. These patients were then given information on public health education.
- Oral screening for was conducted at Rasilaben Prathmik School . Demonstration of brushing technique was given followed by instructions of tongue cleaning and dietary habits.
- Oral screening for the Old age home was conducted at Geeta Seva Samay Trust along with oral hygiene instructions as well as denture cleaning instruction was given.