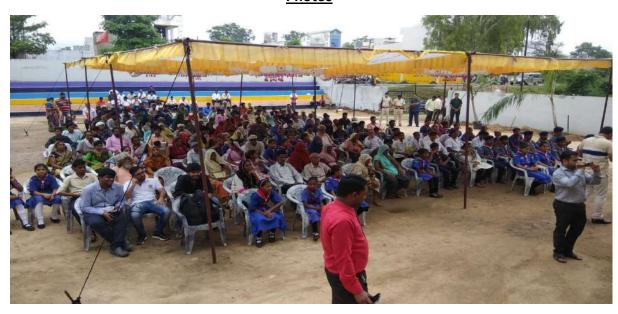

Name of the activity: Screening program

Date of Activity: 2<sup>nd</sup> August 2018

Back ground for the activity: To address the growing needs of rural population for oral health care and the absence of dentists at primary and community health centers in many areas in around Vadodara district, the Department identified GIDC, Waghodia as a center for providing primary health care in the form of screening to the needy people.

#### Activity Guided by:

Faculty/Any other person: Dr. Hemal Patel

Participants: General Population

Brief details of the activity: Dental Check-up was conducted. A total of 59 patients were screened and checked for underlying oral diseases and patients requiring immediate treatment were short listed.