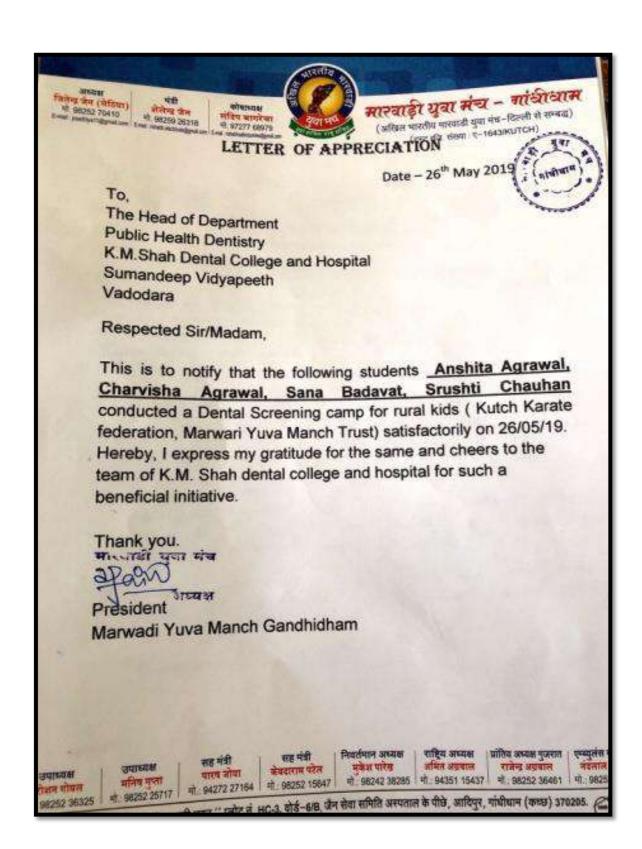

n rural setups.

Head of the Department Dept. of Public Health Dentistry K.M.Shah Dental College & Hospital

Piparia, Vadodara- 391760

K.M.Shah Dental College & Hospital Sumandeep Vidyapeeth Piparia, Tal. Waghodia (Vadodara)

Sumandeep Vidyapeeth An Institution Deemed to be University Vill. Piparia, Taluka: Waghodia. Dist. Vadodara-391 760. (Gujarat)

Attested CTC

Vice-Chancellor





Patient Education and Oral Screening





# Attested CTC

Patient Education and Oral Screening

# Vice-Chancellor

Sumandeep Vidyapeeth An Institution Deemed to be University VIII. Piparia, Taluka: Waghodia. Dist. Vadodara-391 760. (Gujarat)

Patient Education and Oral Screening

Sumandeep Vidyageeth

An Institution Deemed to be University Vill. Piparia, Tatuka: Waghodia. Dist, Vadodara-391 760. (Gujarat)



**Attested CTC** 

malaney

Acknowledgement letter

Vice-Chancellor



Attested CTC Acknowledgement letter

Inacaney 12/5/2021

Vice-Chancellor Sumandeep Vidyapeeth An Institution Deemed to be University

VIII. Piparia, Taluka: Waghodia. Dist. Vadodara-391 760. (Gujarat)



# SADHU HIRANAND SEWA SAMITI

REG No. 1078 E , DATED 18-03-93 KUTCH

PLOT No. 424 TO 432, WARD 2/A Nr. PETROL PUMP, ADIPUR - KUTCH

### LETTER OF APPRECIATION

The Head Of Department **Public Health Dentistry** K.m. Shah Dental Collage & Hospital Sumandeep Vidyapeeth VADODARA

Respected Sir / Madam,

This is to notify that the following students ... ANSHITA AGARWAL CHARVISHA AGARWAL SANA BADAVAT SRUSHTI CHAUHAN

Conducted a dental Screening camp for the Senior Citizen ( Age Group 55 to 85 Yrs) ( At our Old Homage MATA