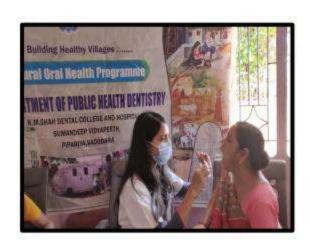

**Attested CTC** 

malaney 12/5/2021

Vice-Chancellor

Name of the activity: Screening program and oral health education program.

Date of Activity: 12thseptember 2018

Back ground for the activity: Screening camp for identification of various dental problems among the school children of Manay Prathistha Kendra. The need to educate the school going children aboutoral health was identified and so a screening camp was organized.

Participants: 55 School children of Manay Prathistha Kendra

Brief details of the activity: A freedental Check-up was organized by Department of Public Health Dentistry of K.M Shah Dental College & Hospital in Manav Prathistha Kendra. Total of 55 patients were screened and checked for underlying oral diseases. The patients who require immediate treatment were short listed and were motivated to undergo the treatment at the earliest. Out of 55 patients, 45 were referred to K.M.Shah Dental College and Hospital for treatment. The school children who came for screening were given oral health education. They were made aware about the importance of maintaining good oral hygiene.

#### **Photographs**

**Dental Team** 

Treatment AT Mobile Dental Van

**Oral Examination** 

Attested CTC

Malaney 12/5/2021 Vice-Chancellor

Vice-Chancellor
Sumandeep Vidyapeeth
An Institution Deemed to be University
VIII. Piparia, Taluka: Waghodia.
Dist. Vadodara-391 760. (Gujarat)