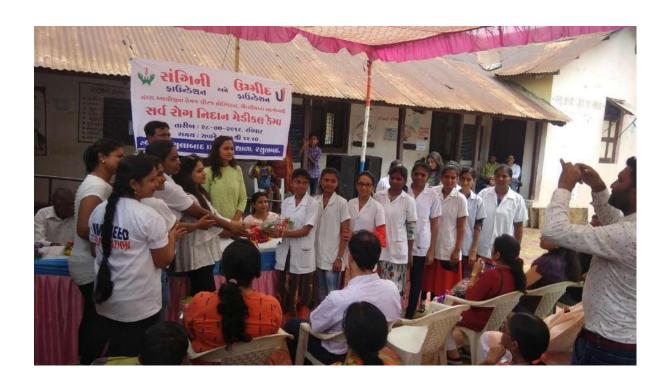

Dist. Vadodara-391 760. (Gujarat)

Name of the Activity: Oral hygiene screening camp, Oral hygiene instructions, Primary health care education

Date of Activity: 12th and 13th August, 2018

Back ground for the activity: Rural population bears the brunt of the burden of oral diseases. The Department of Public Health Dentistry as part of institutional social responsibility strives to provide oral health care services by increasing access to knowledge on oral health and diseases.

Vitasta Ganjoo (Roll no. 17)

Manvi Srivastava (Roll no. 18)

Activity Guided by: Dr. Sweta Singh, Interns In- Charge & Reader, I/c HoD, Dept. of Public Health Dentistry

Target population:

- 1. Primary Health Centre, Chalamali(Bodeli, Chota Udaipur) (screened population:30)
- 2. GeetaSevaSamay Trust Old Age Home :Kosindra (screened population:15)

3 RasilabaPrathmikSchool :Chalamali. (screened population:120)

Total: 165 Individual

Brief details of the activity:

- 1. In primary health centre at Chalamali, the patient's oral hygiene status was checked along with oral health education. These patients were then given information on public health education.
- Oral screening for was conducted at Rasilaben Prathmik School . Demonstration of brushing technique was given followed by instructions of tongue cleaning and dietary habits.
- Oral screening for the Old age home was conducted at Geeta Seva Samay Trust along with oral hygiene instructions as well as denture cleaning instruction was given.

Head of the Department
Dept.of Public Health Dentistry
K.M.Shab Dental College & Hospital
Piparia, Vadodara- 391760

Marchana 16/.
Registrar

Photo of the doctors with children of school

Photo of doctors with adult patients