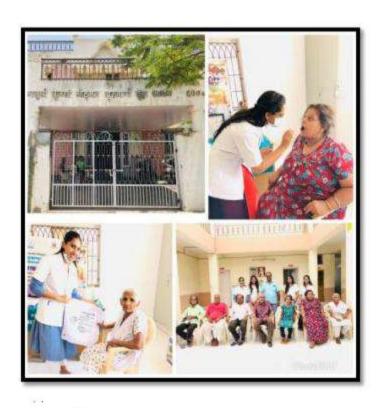

Head of the Department
Dept.of Public Health Dentistry
K.M.Shab Dental College & Hospital
Piparia, Vadodara- 391760

Marchana 16/.
Registrar

Photo of the doctors with children of school

Photo of doctors with adult patients

Attested CTC

Photo of doctors with camp flex

Vice-Chancellor
Sumandeep Vidyapeeth
An Institution Deemed to be University
Vill, Piparia, Taluka: Waghodia.
Dist. Vadodara-391 760. (Gujarat)

**Acknowledgement letter** 