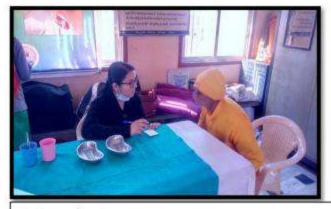

#### Activity Guided by:

Faculty/Any other person: Dr. Hemal Patel

Participants: General Population

Brief details of the activity: Dental Check-up was conducted. A total of 59 patients were screened and checked for underlying oral diseases and patients requiring immediate treatment were short listed.

Learning: A variety of oral diseases were diagnosed and oral lesions owing to tobacco were found more prevalent in the area.

Suggested actions based on learning from the activity: A treatment camp can be organized in the area. Moreover, the area needs a tobacco cessation programs as an immediate action.