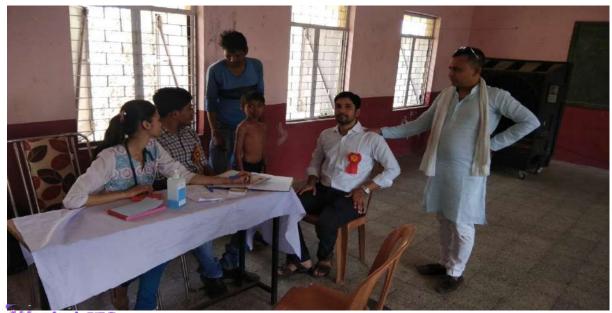

Name of the activity: Screening program

Date of Activity: 2<sup>nd</sup> August 2018

Back ground for the activity: To address the growing needs of rural population for oral health care and the absence of dentists at primary and community health centers in many areas in around Vadodara district, the Department identified GIDC, Waghodia as a center for providing primary health care in the form of screening to the needy people.

Activity carried out by:

Faculty/Students/ Post-Graduates

- Dr. Hemal Patel
- Mr Darpan Panchal (Dental Hygienist)
- Mr. Piyush bhai
- Dr. Meehika Gaikwad
- Ms. Leona Raval (Intern)
- Ms.Hetvi Shah (Intern)
- Ms. Shraddha Singh (Intern)

#### Activity Guided by:

Faculty/Any other person: Dr. Hemal Patel

Participants: General Population

Brief details of the activity: Dental Check-up was conducted. A total of 59 patients were screened and checked for underlying oral diseases and patients requiring immediate treatment were short listed.