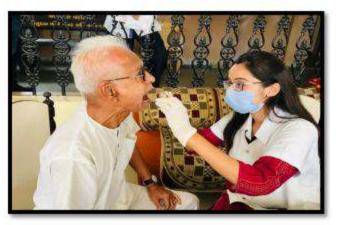

Name of the activity: Screening program

Date of Activity: 2<sup>nd</sup> August 2018

Back ground for the activity: To address the growing needs of rural population for oral health care and the absence of dentists at primary and community health centers in many areas in around Vadodara district, the Department identified GIDC, Waghodia as a center for providing primary health care in the form of screening to the needy people.

#### Activity Guided by:

Faculty/Any other person: Dr. Hemal Patel

Participants: General Population

Brief details of the activity: Dental Check-up was conducted. A total of 59 patients were screened and checked for underlying oral diseases and patients requiring immediate treatment were short listed.

Learning: A variety of oral diseases were diagnosed and oral lesions owing to tobacco were found more prevalent in the area.

Suggested actions based on learning from the activity: A treatment camp can be organized in the area. Moreover, the area needs a tobacco cessation programs as an immediate action.