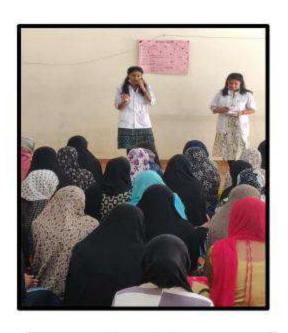

Name of the activity: Screening program

Date of Activity: 2<sup>nd</sup> August 2018

Back ground for the activity: To address the growing needs of rural population for oral health care and the absence of dentists at primary and community health centers in many areas in around Vadodara district, the Department identified GIDC, Waghodia as a center for providing primary health care in the form of screening to the needy people.

Activity carried out by:

Faculty/Students/ Post-Graduates

- Dr. Hemal Patel
- Mr Darpan Panchal (Dental Hygienist)
- Mr. Piyush bhai
- Dr. Meehika Gaikwad
- Ms. Leona Raval (Intern)
- Ms.Hetvi Shah (Intern)
- Ms. Shraddha Singh (Intern)

#### Activity Guided by:

Faculty/Any other person: Dr. Hemal Patel

Participants: General Population

Brief details of the activity: Dental Check-up was conducted. A total of 59 patients were screened and checked for underlying oral diseases and patients requiring immediate treatment were short listed.