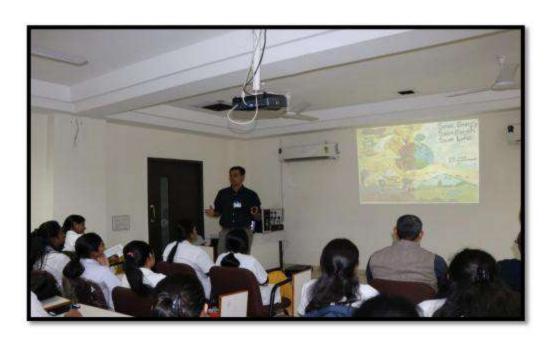

Name of the activity: Screening program

Date of Activity: 2<sup>nd</sup> August 2018

Back ground for the activity: To address the growing needs of rural population for oral health care and the absence of dentists at primary and community health centers in many areas in around Vadodara district, the Department identified GIDC, Waghodia as a center for providing primary health care in the form of screening to the needy people.

#### Activity Guided by:

Faculty/Any other person: Dr. Hemal Patel

Participants: General Population

Brief details of the activity: Dental Check-up was conducted. A total of 59 patients were screened and checked for underlying oral diseases and patients requiring immediate treatment were short listed.