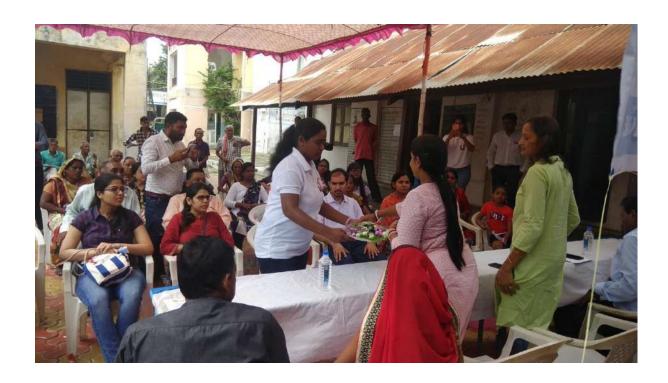

Name of the activity: Screening program

Date of Activity: 2<sup>nd</sup> August 2018

Back ground for the activity: To address the growing needs of rural population for oral health care and the absence of dentists at primary and community health centers in many areas in around Vadodara district, the Department identified GIDC, Waghodia as a center for providing primary health care in the form of screening to the needy people.

Activity carried out by:

Faculty/Students/ Post-Graduates

- Dr. Hemal Patel
- Mr Darpan Panchal (Dental Hygienist)
- Mr. Piyush bhai
- Dr. Meehika Gaikwad
- Ms. Leona Raval (Intern)
- Ms.Hetvi Shah (Intern)
- Ms. Shraddha Singh (Intern)

#### Activity Guided by:

Faculty/Any other person: Dr. Hemal Patel

Participants: General Population

Brief details of the activity: Dental Check-up was conducted. A total of 59 patients were screened and checked for underlying oral diseases and patients requiring immediate treatment were short listed.

Learning: A variety of oral diseases were diagnosed and oral lesions owing to tobacco were found more prevalent in the area.

Suggested actions based on learning from the activity: A treatment camp can be organized in the area. Moreover, the area needs a tobacco cessation programs as an immediate action.