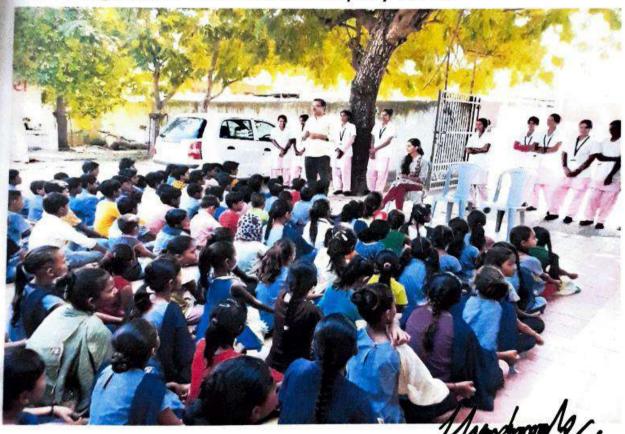

#### Activity Guided by:

Faculty/Any other person: Dr. Hemal Patel

Participants: General Population

Brief details of the activity: Dental Check-up was conducted. A total of 59 patients were screened and checked for underlying oral diseases and patients requiring immediate treatment were short listed.

Learning: A variety of oral diseases were diagnosed and oral lesions owing to tobacco were found more prevalent in the area.

Suggested actions based on learning from the activity: A treatment camp can be organized in the area. Moreover, the area needs a tobacco cessation programs as an immediate action.