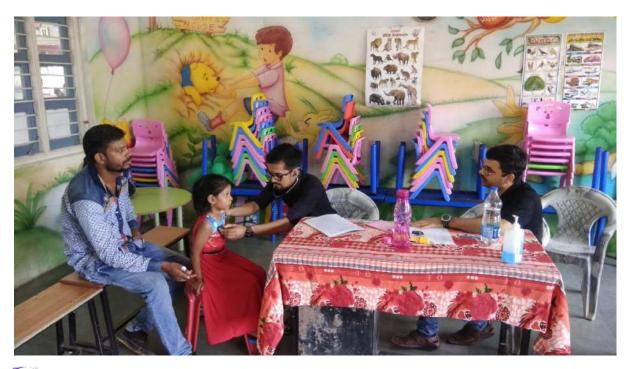

Name of the activity: Screening program

Date of Activity: 2<sup>nd</sup> August 2018

Back ground for the activity: To address the growing needs of rural population for oral health care and the absence of dentists at primary and community health centers in many areas in around Vadodara district, the Department identified GIDC, Waghodia as a center for providing primary health care in the form of screening to the needy people.

#### Activity Guided by:

Faculty/Any other person: Dr. Hemal Patel

Participants: General Population

Brief details of the activity: Dental Check-up was conducted. A total of 59 patients were screened and checked for underlying oral diseases and patients requiring immediate treatment were short listed.