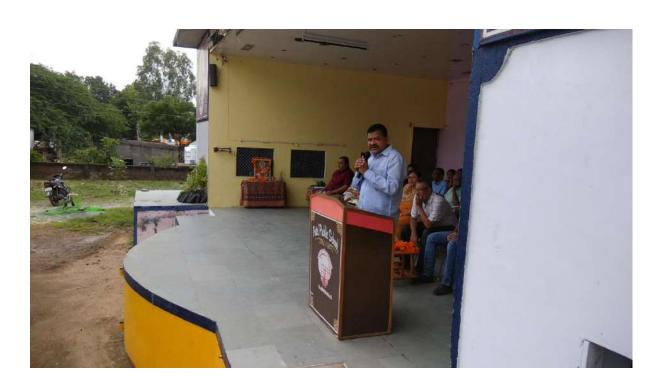

Name of the activity: Screening program

Date of Activity: 2<sup>nd</sup> August 2018

Back ground for the activity: To address the growing needs of rural population for oral health care and the absence of dentists at primary and community health centers in many areas in around Vadodara district, the Department identified GIDC, Waghodia as a center for providing primary health care in the form of screening to the needy people.

Activity carried out by:

Faculty/Students/ Post-Graduates

- Dr. Hemal Patel
- Mr Darpan Panchal (Dental Hygienist)
- Mr. Piyush bhai
- Dr. Meehika Gaikwad
- Ms. Leona Raval (Intern)
- Ms.Hetvi Shah (Intern)
- Ms. Shraddha Singh (Intern)

#### Activity Guided by:

Faculty/Any other person: Dr. Hemal Patel

Participants: General Population

Brief details of the activity: Dental Check-up was conducted. A total of 59 patients were screened and checked for underlying oral diseases and patients requiring immediate treatment were short listed.