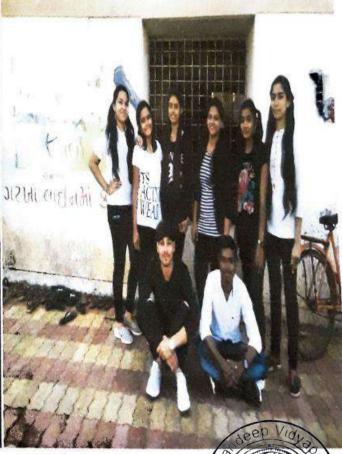

Name of the activity: Screening program

Date of Activity: 2<sup>nd</sup> August 2018

Back ground for the activity: To address the growing needs of rural population for oral health care and the absence of dentists at primary and community health centers in many areas in around Vadodara district, the Department identified GIDC, Waghodia as a center for providing primary health care in the form of screening to the needy people.

Activity carried out by:

Faculty/Students/ Post-Graduates

- Dr. Hemal Patel
- Mr Darpan Panchal (Dental Hygienist)
- Mr. Piyush bhai
- Dr. Meehika Gaikwad
- Ms. Leona Raval (Intern)
- Ms.Hetvi Shah (Intern)
- Ms. Shraddha Singh (Intern)

#### Activity Guided by:

Faculty/Any other person: Dr. Hemal Patel

Participants: General Population

Brief details of the activity: Dental Check-up was conducted. A total of 59 patients were screened and checked for underlying oral diseases and patients requiring immediate treatment were short listed.