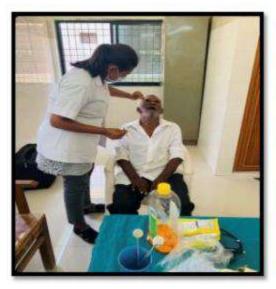

Name of the activity: Screening program

Date of Activity: 2<sup>nd</sup> August 2018

Back ground for the activity: To address the growing needs of rural population for oral health care and the absence of dentists at primary and community health centers in many areas in around Vadodara district, the Department identified GIDC, Waghodia as a center for providing primary health care in the form of screening to the needy people.

#### Activity Guided by:

Faculty/Any other person: Dr. Hemal Patel

Participants: General Population

Brief details of the activity: Dental Check-up was conducted. A total of 59 patients were screened and checked for underlying oral diseases and patients requiring immediate treatment were short listed.