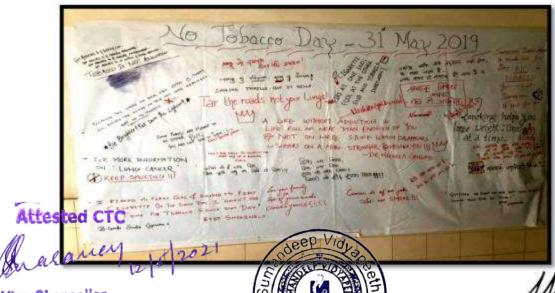

owing people to express their views about the harmful effects of tobacco, we could gain insight into what the youth of today perceived about the epidemic stature of the tobacco menace.

Hence, such activities should bereinttestedegularly for promoting health and

health.

Vice-Chancellor

malaney 12/5/202

Sumandeep Vidyapeeth An Institution Deemed to be University Vill, Piparia, Taluka: Waghodia.

Dist. Vadodara-391 760. (Gujarat)

Head of the Department Dept.of Public Health Dentistry K.M Shah Dental College & Hospital

Piparia, Vadodara- 391760

K.M.Shali Dental College & Hospital Sum indeep Vidy..peeth

Piparia, Tal. Waghodia (Vadodura)

#### PHOTOGRAPHS OF THE DAY HIGHLIGHTING THE EVENTS

### A) Oath taking





B) Drawing/ poster competition





#### C). Slogan writing competition



Vice-Chancellor
Sumandeep Vidyapeeth
An Institution Deemed to be University
VIII. Piparia, Taluka: Waghodia.
Dist. Vadodara-391 760. (Gujarat)

24/05/2019

From:

Dr. Sweta Singh In- Charge HOD Department of Public Health Dentistry KMSDCH, Sumandeep Vidyapeeth

To, The Dean KMSDCH, Sumandeep Vidyapeeth

#### Respected Madam,

This is to bring to your kind Information that the department of Public Health Dentistry is conducting the following programs on the occasion of "World No Tobacco "2019.

- a) Drawing/Painting competition for interns and UG students on any of the following things.
  - Tobacco and Oral Health
  - Tobacco and Lung Health (The theme for 2019 World No Tobacco Day)
  - Tobacco Free Life
- b) Display of the Entries will be exhibited 31/05/2019. (For activity details the i