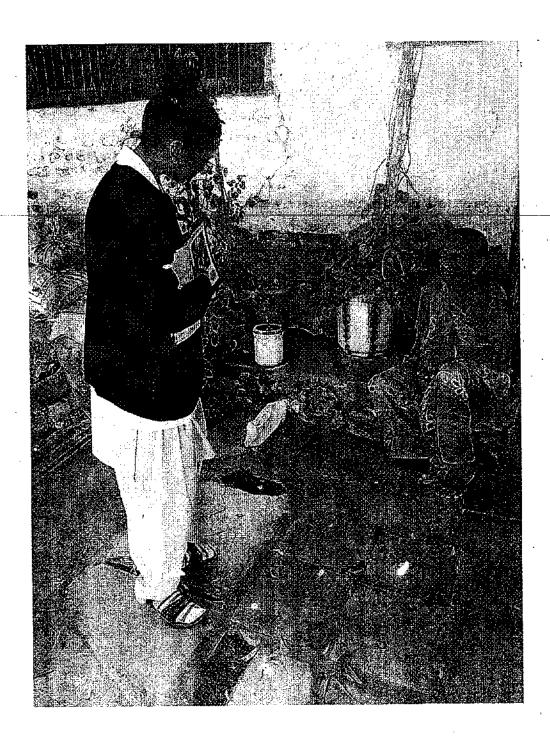

#### Activity Guided by:

Faculty/Any other person: Dr. Hemal Patel

Participants: General Population

Brief details of the activity: Dental Check-up was conducted. A total of 59 patients were screened and checked for underlying oral diseases and patients requiring immediate treatment were short listed.

Learning: A variety of oral diseases were diagnosed and oral lesions owing to tobacco were found more prevalent in the area.

Suggested actions based on learning from the activity: A treatment camp can be organized in the area. Moreover, the area needs a tobacco cessation programs as an immediate action.