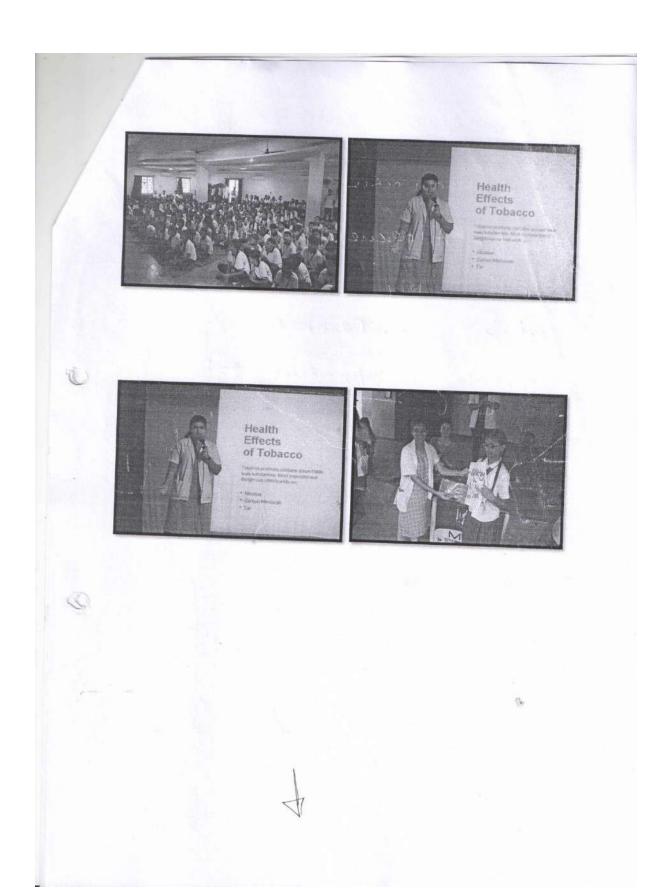

| Name of Winner Photographs Achievements / Impacts Suggestions for improvement                     |

Photographs: Paste 4 to 5 photos



Attested CTC

Malaney 12/5/2021





Attested CTC

Maraney 12/5/2021



#### **APPLICATION**

DATE:-21/08/2018

TO,
MEDICAL SUPERINTENDENT
DHIRAJ HOSPITAL
PIPARIYA
VADODARA

SUBJECT: - PERMISSION FOR ORGANIZE BONE DENSITY SCAN CAMP IN DHIRAJ HOSPITAL

RESPECTED SIR,

WE ARE WRITING TO YOUR KIND SELF TO ORGANIZE BONE DENSITY SCAN CAMP IN OUR DHIRAJ HOSPITAL BY ORTHOPAEDIC DEPARTMENT. BONE SCAN WILL BE PROVIDED FREE OF COST TO ALL. THIS BONE DENSITY SCAN PROVIDES DIGITAL INSTANT MEASUREMENT OF BONE DENSITY AND HELPS IN DIAGNOSING OSTEOPENIA AND FURTHER MANAGEMENT.

WE REQUEST YOU TO GRANT OUR APPLICATION. LOOKING FORWARD TO YOUR CONSENT.

THANKING YOU

DR. PARESH P. GOLWALA
PROFESSOR & H.O.D
ORTHOPAEDIC DEPARTMENT
DHIRAL HOSPITAL
DRIVAL General PIPARIA
Sumandeen Videopaeth

DEPARTMENT OF ORTHOPAEDIC S.B.K.S.M.I.R.C. & DH. PIP