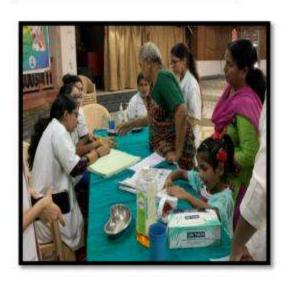

Name of the activity: Screening program

Date of Activity: 2<sup>nd</sup> August 2018

Back ground for the activity: To address the growing needs of rural population for oral health care and the absence of dentists at primary and community health centers in many areas in around Vadodara district, the Department identified GIDC, Waghodia as a center for providing primary health care in the form of screening to the needy people.

Activity carried out by:

Faculty/Students/ Post-Graduates

- Dr. Hemal Patel
- Mr Darpan Panchal (Dental Hygienist)
- Mr. Piyush bhai
- Dr. Meehika Gaikwad
- Ms. Leona Raval (Intern)
- Ms.Hetvi Shah (Intern)
- Ms. Shraddha Singh (Intern)

#### Activity Guided by:

Faculty/Any other person: Dr. Hemal Patel

Participants: General Population

Brief details of the activity: Dental Check-up was conducted. A total of 59 patients were screened and checked for underlying oral diseases and patients requiring immediate treatment were short listed.

Learning: A variety of oral diseases were diagnosed and oral lesions owing to tobacco were found more prevalent in the area.

Suggested actions based on learning from the activity: A treatment camp can be organized in the area. Moreover, the area needs a tobacco cessation programs as an immediate action.