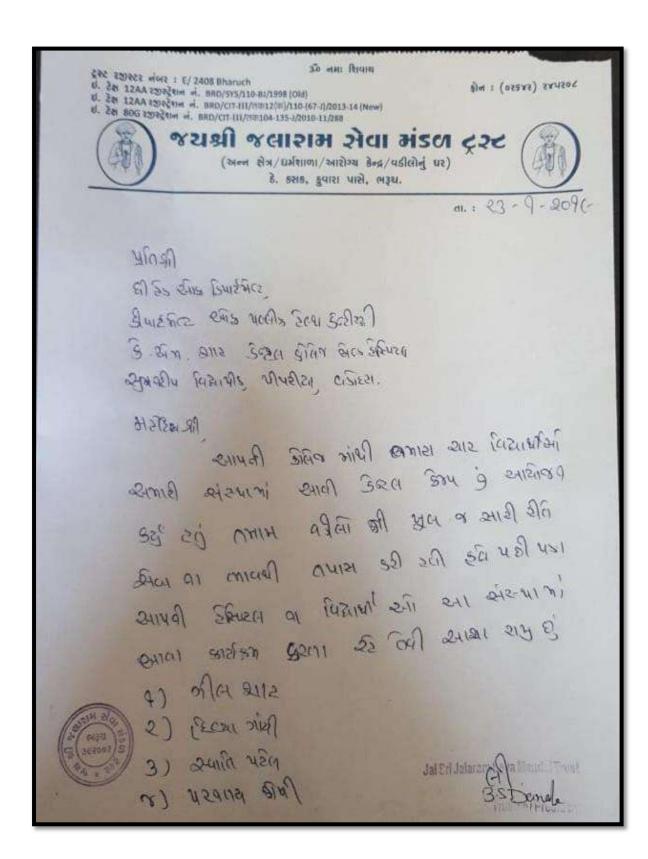

#### Target population:

- 1.Community Health Centre: ShukaltirthDist: Bharuch (screened population: 34)
- 2. Sarvajanik High School: Kavitha Dist: Bharuch (screened population: 173)
- 3. Jay Shree Jalaram SevamandalOld age Home: KasakDist: Bharuch (screened population: 40)

#### Total: 247 Inidividuals

#### Brief details of the activity:

- 1. In community health centre atShukaltirth, the patient's oral hygiene status was checked along with oral health education. These patients were then given information on public health education.
- 2. Oral screeningwas conducted at Sarvajanik PrimarySchool,KavithaforStandard 5<sup>th</sup>,6<sup>th</sup> and 7<sup>th</sup>. Demonstration of brushing technique was given followed by instructions of tongue cleaning and dietary habits.
- Oral screening for the Old age home was conducted at. Jay Shree Jalaram Seva Mandal along with oral hygiene instructions as well as denture cleaning instruction was given.