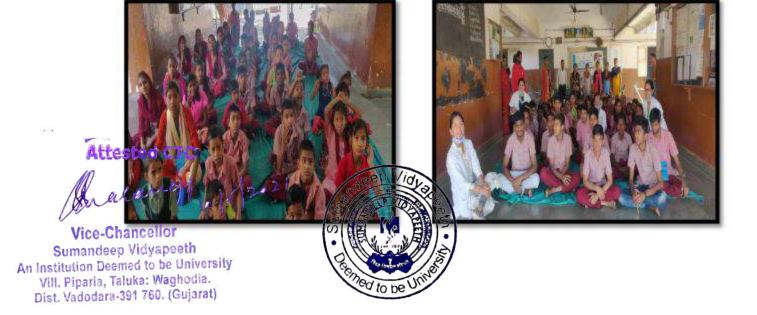

Head of the Department
Dept.of Public Health Dentistry
K.M.Shab Dental College & Hospital
Piparia, Vadodara- 391760

Marchana 16/.
Registrar

Photo of the doctors with children of school

Photo of doctors with adult patients

Attested CTC

Photo of doctors with camp flex

Vice-Chancellor
Sumandeep Vidyapeeth
An Institution Deemed to be University
Vill, Piparia, Taluka: Waghodia.
Dist. Vadodara-391 760. (Gujarat)

**Acknowledgement letter** 