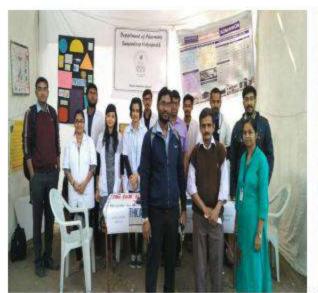

eep ridyapeets celebrating Bal-meda-2018 as a Purt of commmunity

Theretore, we are requesting you to grant the Resonission too conduction event at sayasi Bury. Your co-operation pincetry appriciated

SUDM HOD/DIRECTOR

DEPT OF PHARMACY TOMANDEEP VIDY APEETH UNIVERSITY

Registrar Sumandeep Vidyapeeth An Institution Deemed to be University Vill. Piparia, Taluka: Waghodia, Dist. Vadodara-391 760. (Gujarat)

Trachory Throng

Pi Al & Po. Pipavia Ta Waghodia, Dist. Vage & Con SQ (Gujarat) Indi Dist V.Phones(+94)12688-245279, () tn.: 2744

Email: principal.pharmacy@sus edu.in

NAPEETA

DEPT. OF PHARMACY

> Vice-Chancellor Sumandeep Vidyapeeth An Institution Deemed to be University Vill. Piparia, Taluka: Waghodia. Dist. Vadodara-391 760. (Gujarat)

Attested CTC

#### Photographs of the Events:





Students and faculty member participated in Bal-Mela at Sayaji Baug, Vadodara.





Students and faculty member explained to people about general communicable disease and general health check up at Sayaji Baug, Vadodara.

Registrar
Sumandeep Vidyapeeth
An Institution Deemed to be University
Vill. Piparia, Taluka: Waghodia,
Dist. Vadodara-391 760. (Gujarat)



Attested CTC

Malaney 12/5/2021

Attested CTC

Vice-Chancellor



#### Proposal of World Pharmacist Day-2018

Name of the Institute: Department of Pharmacy.

Proposed activity: World Pharmacist Day-2018.

Proposed period: 25th September, 2018.

Place of Activity: Dept. of Pharmacy, SV and Pharmacy Store, Dhiraj General Hospital, Vadodara.

Objective: To spread awareness about the 'role of pharmacist in healthcare setup' at Sumande