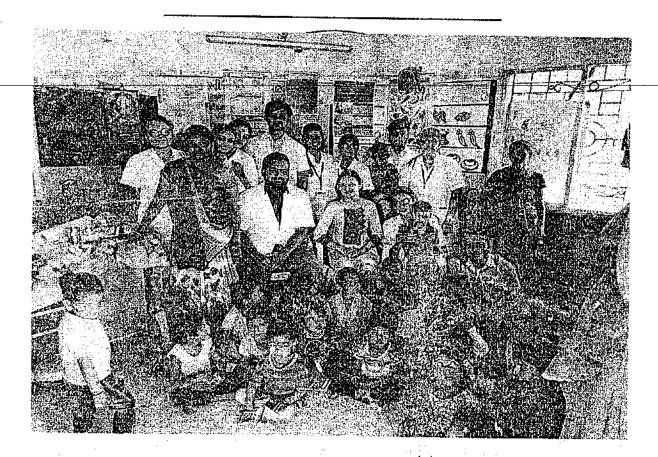

Name of the activity: Screening program

Date of Activity: 2<sup>nd</sup> August 2018

Back ground for the activity: To address the growing needs of rural population for oral health care and the absence of dentists at primary and community health centers in many areas in around Vadodara district, the Department identified GIDC, Waghodia as a center for providing primary health care in the form of screening to the needy people.

#### Activity Guided by:

Faculty/Any other person: Dr. Hemal Patel

Participants: General Population

Brief details of the activity: Dental Check-up was conducted. A total of 59 patients were screened and checked for underlying oral diseases and patients requiring immediate treatment were short listed.

Learning: A variety of oral diseases were diagnosed and oral lesions owing to tobacco were found more prevalent in the area.

Suggested actions based on learning from the activity: A treatment camp can be organized in the area. Moreover, the area needs a tobacco cessation programs as an immediate action.