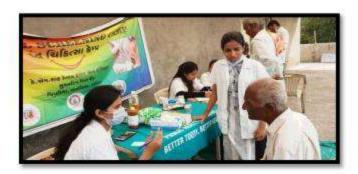

Name of the activity: Screening program

Date of Activity: 2<sup>nd</sup> August 2018

Back ground for the activity: To address the growing needs of rural population for oral health care and the absence of dentists at primary and community health centers in many areas in around Vadodara district, the Department identified GIDC, Waghodia as a center for providing primary health care in the form of screening to the needy people.

#### Activity Guided by:

Faculty/Any other person: Dr. Hemal Patel

Participants: General Population

Brief details of the activity: Dental Check-up was conducted. A total of 59 patients were screened and checked for underlying oral diseases and patients requiring immediate treatment were short listed.

Learning: A variety of oral diseases were diagnosed and oral lesions owing to tobacco were found more prevalent in the area.

Suggested actions based on learning from the activity: A treatment camp can be organized in the area. Moreover, the area needs a tobacco cessation programs as an immediate action.