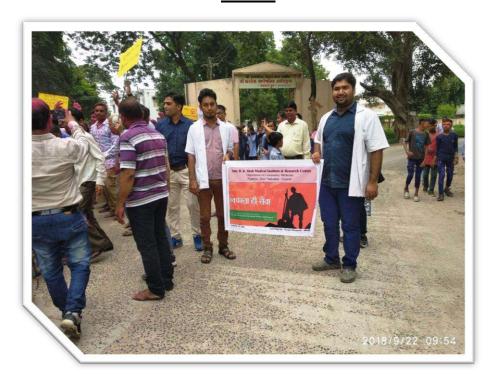

Name of the activity: Screening program

Date of Activity: 2<sup>nd</sup> August 2018

Back ground for the activity: To address the growing needs of rural population for oral health care and the absence of dentists at primary and community health centers in many areas in around Vadodara district, the Department identified GIDC, Waghodia as a center for providing primary health care in the form of screening to the needy people.

#### Activity Guided by:

Faculty/Any other person: Dr. Hemal Patel

Participants: General Population

Brief details of the activity: Dental Check-up was conducted. A total of 59 patients were screened and checked for underlying oral diseases and patients requiring immediate treatment were short listed.

Learning: A variety of oral diseases were diagnosed and oral lesions owing to tobacco were found more prevalent in the area.

Suggested actions based on learning from the activity: A treatment camp can be organized in the area. Moreover, the area needs a tobacco cessation programs as an immediate action.