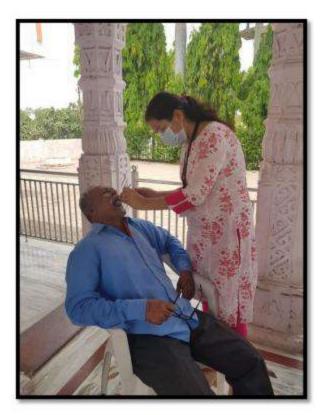

मान पका स्वक स्मा हरेल हते डीपरीक्त केमी जहार अभारी केमरा। खापनी होते ह महा। भग विद्यानितिकोको अभागात ध्यान हरे छे. डेन्ट्स हेन्यामा मावेस महा हिल्लासीमा)ना नाम 2. कीना हीपड लहेली K, asken since 3, 4/12/10/10/10/10 आ। नाम नावा नवामित डामी उरता रहे तथी 31m4801 41E. xinim (10/14/11) न्यापनी भारत्यी પ્રફુલ્લા એસ. સોલંકી Peakullus Solanni આંગણવાડી धटक प लेला वे-१ EWS. SMC GUIDE अशोबाह्या प्रमास, शुरतः

Attested CTC

Malaney 12/5/2021

Vice-Chancellor
Sumandeep Vidyapeeth
An Institution Deemed to be University
Vill. Piparia, Taluka: Waghodia.
Dist. Vadodara-391 760. (Gujarat)

**Appreciation Letter** 





Malaney 12/5/2021

Vice-Chancellor
Sumandeep Vidyapeeth
An Institution Deemed to be University
Vill. Piparia, Taluka: Waghodia.
Dist. Vadodara-391 760. (Gujarat)

**Appreciation Letter** 







Oral Examination



Malaney 12/5/2021

Vice-Chancellor
Sumandeep Vidyapeeth
An Institution Deemed to be University
Vill. Piparia, Taluka: Waghodia.
Dist. Vadodara-391 760. (Gujarat)

**Dental Team** 



Registrar
Sumandeep Vidyapeeth
An Institution Deemed to be University
Vill. Piparia, Taluka: Waghodia,
Dist. Vadodara-391 760. (Gujarat)

ત્રાહરા દાટવારામાં પટાર મ્યુનિસપલ કાઉન્સિલર સભ્ય: વોટર વર્કસ, રીકીએશનલ અને કલ્ચરલ સમિતિ વકોદરા મફાનગરપાલિકા ખંડેરાવ માર્કેટ બિલ્કીંગ, વકોદરા – ૩૯૦ ૨૦૯.



પટેલ ફળિયું, પોસ્ટ ઓફિસની બાજુમાં, સ્વામીનારાયણ મંદિરની પાછળ, અટલાદરા, વકોદરા – ૩૯૦ ૦૧૨. ફોન કપ્ટન્ટર૩૩

ହାର : ୨୯୯୦୧୬୬ ନାଜାହଳ : ୧୨୯୬୯ ୨୩୯୯୬

To HOD Public Health Denzistry K. M. Shah Denzal college

Subject: - Dental comp at Vadial Village

Respected l'il prom.

This is to Proferm you that your coll