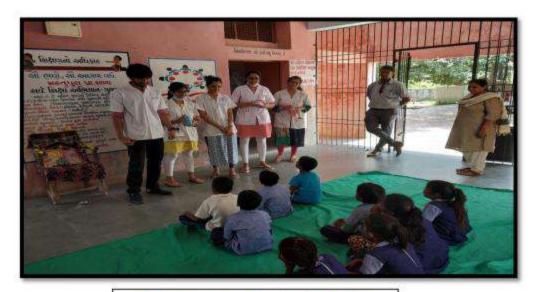

Name of the activity: Screening program

Date of Activity: 2<sup>nd</sup> August 2018

Back ground for the activity: To address the growing needs of rural population for oral health care and the absence of dentists at primary and community health centers in many areas in around Vadodara district, the Department identified GIDC, Waghodia as a center for providing primary health care in the form of screening to the needy people.

Activity carried out by:

Faculty/Students/ Post-Graduates

- Dr. Hemal Patel
- Mr Darpan Panchal (Dental Hygienist)
- Mr. Piyush bhai
- Dr. Meehika Gaikwad
- Ms. Leona Raval (Intern)
- Ms.Hetvi Shah (Intern)
- Ms. Shraddha Singh (Intern)

#### Activity Guided by:

Faculty/Any other person: Dr. Hemal Patel

Participants: General Population

Brief details of the activity: Dental Check-up was conducted. A total of 59 patients were screened and checked for underlying oral diseases and patients requiring immediate treatment were short listed.