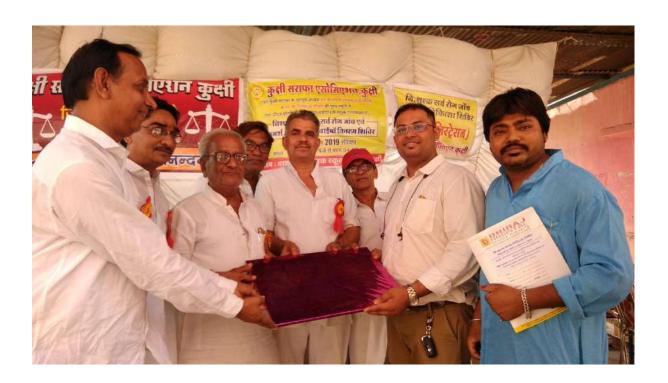

Name of the activity: Screening program

Date of Activity: 2<sup>nd</sup> August 2018

Back ground for the activity: To address the growing needs of rural population for oral health care and the absence of dentists at primary and community health centers in many areas in around Vadodara district, the Department identified GIDC, Waghodia as a center for providing primary health care in the form of screening to the needy people.

Activity carried out by:

Faculty/Students/ Post-Graduates

- Dr. Hemal Patel
- Mr Darpan Panchal (Dental Hygienist)
- Mr. Piyush bhai
- Dr. Meehika Gaikwad
- Ms. Leona Raval (Intern)
- Ms.Hetvi Shah (Intern)
- Ms. Shraddha Singh (Intern)

#### Activity Guided by:

Faculty/Any other person: Dr. Hemal Patel

Participants: General Population

Brief details of the activity: Dental Check-up was conducted. A total of 59 patients were screened and checked for underlying oral diseases and patients requiring immediate treatment were short listed.