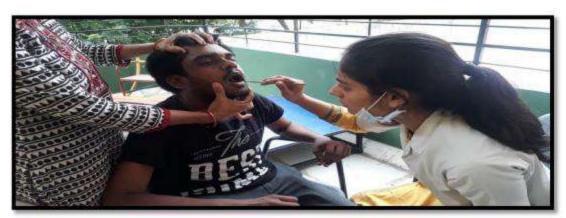

#### Activity Guided by:

Faculty/Any other person: Dr. Hemal Patel

Participants: General Population

Brief details of the activity: Dental Check-up was conducted. A total of 59 patients were screened and checked for underlying oral diseases and patients requiring immediate treatment were short listed.

Learning: A variety of oral diseases were diagnosed and oral lesions owing to tobacco were found more prevalent in the area.

Suggested actions based on learning from the activity: A treatment camp can be organized in the area. Moreover, the area needs a tobacco cessation programs as an immediate action.