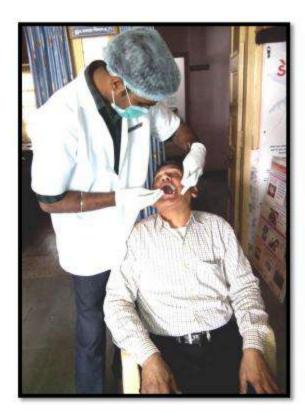

Name of the activity: Screening program

Date of Activity: 2<sup>nd</sup> August 2018

Back ground for the activity: To address the growing needs of rural population for oral health care and the absence of dentists at primary and community health centers in many areas in around Vadodara district, the Department identified GIDC, Waghodia as a center for providing primary health care in the form of screening to the needy people.

#### Activity Guided by:

Faculty/Any other person: Dr. Hemal Patel

Participants: General Population

Brief details of the activity: Dental Check-up was conducted. A total of 59 patients were screened and checked for underlying oral diseases and patients requiring immediate treatment were short listed.