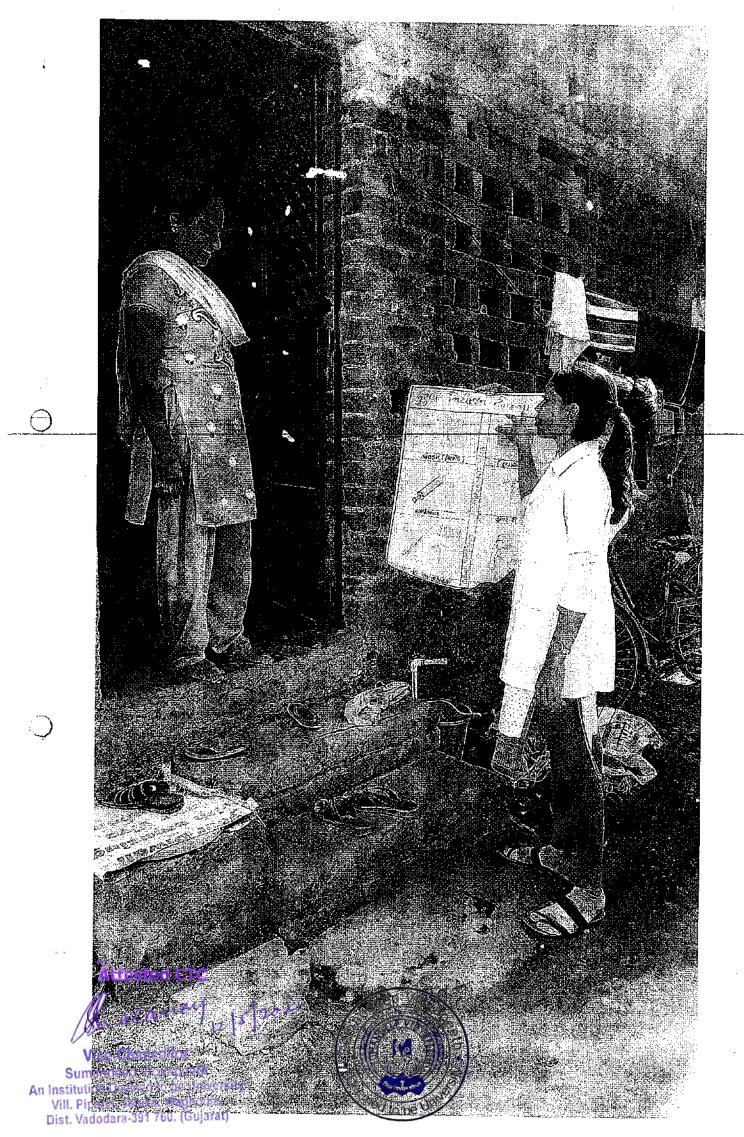

#### Activity Guided by:

Faculty/Any other person: Dr. Hemal Patel

Participants: General Population

Brief details of the activity: Dental Check-up was conducted. A total of 59 patients were screened and checked for underlying oral diseases and patients requiring immediate treatment were short listed.

Learning: A variety of oral diseases were diagnosed and oral lesions owing to tobacco were found more prevalent in the area.

Suggested actions based on learning from the activity: A treatment camp can be organized in the area. Moreover, the area needs a tobacco cessation programs as an immediate action.