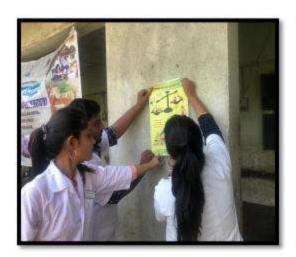

Name of the activity: Screening program

Date of Activity: 2<sup>nd</sup> August 2018

Back ground for the activity: To address the growing needs of rural population for oral health care and the absence of dentists at primary and community health centers in many areas in around Vadodara district, the Department identified GIDC, Waghodia as a center for providing primary health care in the form of screening to the needy people.

#### Activity Guided by:

Faculty/Any other person: Dr. Hemal Patel

Participants: General Population

Brief details of the activity: Dental Check-up was conducted. A total of 59 patients were screened and checked for underlying oral diseases and patients requiring immediate treatment were short listed.