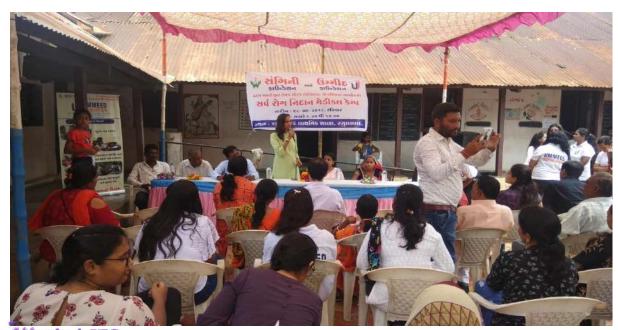

Dist. Vadodara-391 760. (Gujarat)

Name of the Activity: Oral hygiene screening camp, Oral hygiene instructions, Primary health care education

Date of Activity: 12th and 13th August, 2018

Back ground for the activity: Rural population bears the brunt of the burden of oral diseases. The Department of Public Health Dentistry as part of institutional social responsibility strives to provide oral health care services by increasing access to knowledge on oral health and diseases.

Vitasta Ganjoo (Roll no. 17)

Manvi Srivastava (Roll no. 18)

Activity Guided by: Dr. Sweta Singh, Interns In- Charge & Reader, I/c HoD, Dept. of Public Health Dentistry

Target population:

- 1. Primary Health Centre, Chalamali(Bodeli, Chota Udaipur) (screened population:30)
- 2. GeetaSevaSamay Trust Old Age Home :Kosindra (screened population:15)

3 RasilabaPrathmikSchool :Chalamali. (screened population:120)

Total: 165 Individual

Brief details of the activity:

- 1. In primary health centre at Chalamali, the patient's oral hygiene status was checked along with oral health education. These patients were then given information on public health education.
- Oral screening for was conducted at Rasilaben Prathmik School . Demonstration of brushing technique was given followed by instructions of tongue cleaning and dietary habits.
- Oral screening for the Old age home was conducted at Geeta Seva Samay Trust along with oral hygiene instructions as well as denture cleaning instruction was given.

Attested CTC

Photo of doctors with camp flex

Vice-Chancellor
Sumandeep Vidyapeeth
An Institution Deemed to be University
Vill, Piparia, Taluka: Waghodia.
Dist. Vadodara-391 760. (Gujarat)

**Acknowledgement letter** 