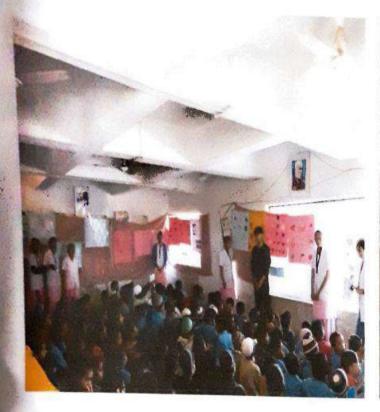

#### Activity Guided by:

Faculty/Any other person: Dr. Hemal Patel

Participants: General Population

Brief details of the activity: Dental Check-up was conducted. A total of 59 patients were screened and checked for underlying oral diseases and patients requiring immediate treatment were short listed.

Learning: A variety of oral diseases were diagnosed and oral lesions owing to tobacco were found more prevalent in the area.

Suggested actions based on learning from the activity: A treatment camp can be organized in the area. Moreover, the area needs a tobacco cessation programs as an immediate action.