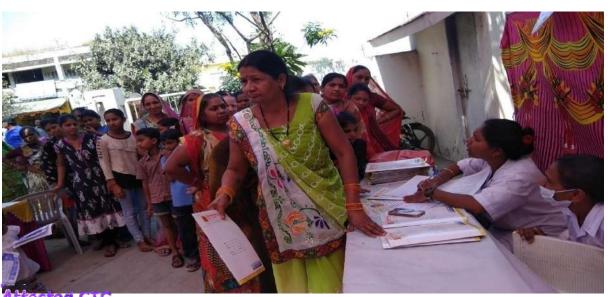

Name of the activity: Screening program

Date of Activity: 2<sup>nd</sup> August 2018

Back ground for the activity: To address the growing needs of rural population for oral health care and the absence of dentists at primary and community health centers in many areas in around Vadodara district, the Department identified GIDC, Waghodia as a center for providing primary health care in the form of screening to the needy people.

#### Activity Guided by:

Faculty/Any other person: Dr. Hemal Patel

Participants: General Population

Brief details of the activity: Dental Check-up was conducted. A total of 59 patients were screened and checked for underlying oral diseases and patients requiring immediate treatment were short listed.