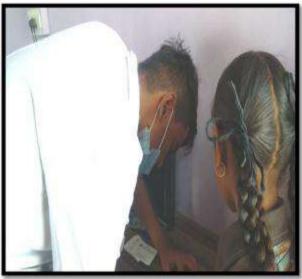

Name of the activity: Screening program

Date of Activity: 2<sup>nd</sup> August 2018

Back ground for the activity: To address the growing needs of rural population for oral health care and the absence of dentists at primary and community health centers in many areas in around Vadodara district, the Department identified GIDC, Waghodia as a center for providing primary health care in the form of screening to the needy people.

#### Activity Guided by:

Faculty/Any other person: Dr. Hemal Patel

Participants: General Population

Brief details of the activity: Dental Check-up was conducted. A total of 59 patients were screened and checked for underlying oral diseases and patients requiring immediate treatment were short listed.