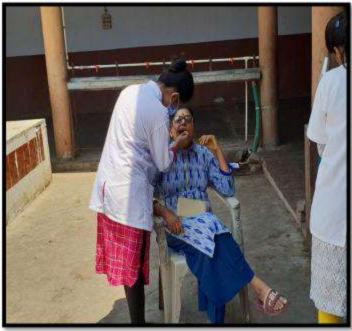

Name of the activity: Screening program

Date of Activity: 2<sup>nd</sup> August 2018

Back ground for the activity: To address the growing needs of rural population for oral health care and the absence of dentists at primary and community health centers in many areas in around Vadodara district, the Department identified GIDC, Waghodia as a center for providing primary health care in the form of screening to the needy people.

#### Activity Guided by:

Faculty/Any other person: Dr. Hemal Patel

Participants: General Population

Brief details of the activity: Dental Check-up was conducted. A total of 59 patients were screened and checked for underlying oral diseases and patients requiring immediate treatment were short listed.