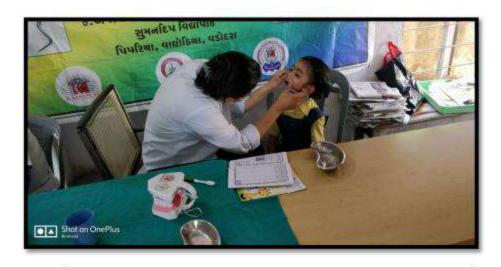

#### Activity Guided by:

Faculty/Any other person: Dr. Hemal Patel

Participants: General Population

Brief details of the activity: Dental Check-up was conducted. A total of 59 patients were screened and checked for underlying oral diseases and patients requiring immediate treatment were short listed.

Learning: A variety of oral diseases were diagnosed and oral lesions owing to tobacco were found more prevalent in the area.

Suggested actions based on learning from the activity: A treatment camp can be organized in the area. Moreover, the area needs a tobacco cessation programs as an immediate action.