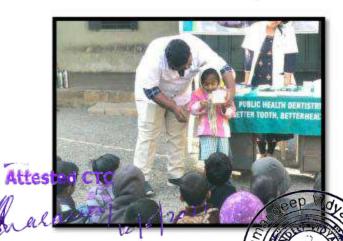

Head of the Department
Dept.of Public Health Dentistry
K.M.Shab Dental College & Hospital
Piparia, Vadodara- 391760

Marchana 16/.
Registrar

Photo of the doctors with children of school

Photo of doctors with adult patients