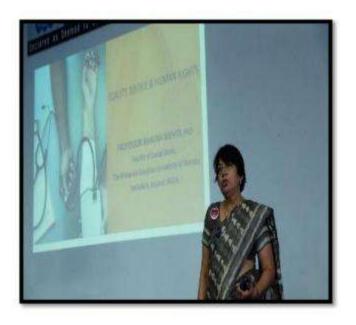

#### Brief details of the activity:

malaney 12/5/2021

Dept. of Prosthodontics, Crown & Bridge has planned to observe Human Rights Day on 10th December 2018. On this occasion we have invited Dr. Bhavna Mehta, Professor, Faculty of Social Work, M S University to give a lecture on EQALITY, JUSTICE & HUMAN RIGHTS. She had enlightened the audience on charter of Patients' rights.

Attested CTC

Vice-Chancellor
Sumandeep Vidyapeeth
An Institution Deemed to be University
Vill, Piparia, Taluka: Waghodia.

Vill. Piparia, Taluka: Waghodia. Dist. Vadodara-391 760. (Gujarat) In addition to the Lecture, we organized the following programs: