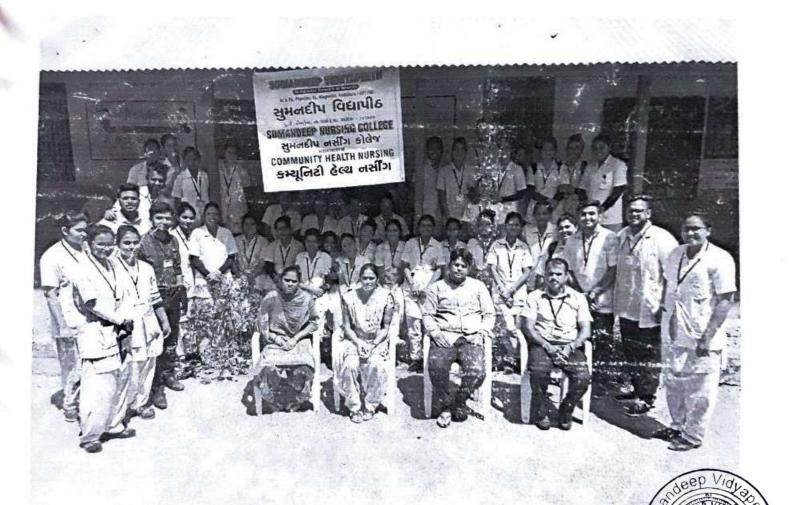

Dist. Vadodara-391 760. (Gujarat)

Name of the Activity: Oral hygiene screening camp, Oral hygiene instructions, Primary health care education

Date of Activity: 12th and 13th August, 2018

Back ground for the activity: Rural population bears the brunt of the burden of oral diseases. The Department of Public Health Dentistry as part of institutional social responsibility strives to provide oral health care services by increasing access to knowledge on oral health and diseases.

Institutional social responsibility is also instilled among the interns to arouse their community consciousness as they will be the future dentists.

Other agency -none

Activity carried out by:

ZankhanaBhagat (Roll no. 16)

Vitasta Ganjoo (Roll no. 17)

Manvi Srivastava (Roll no. 18)

Activity Guided by: Dr. Sweta Singh, Interns In- Charge & Reader, I/c HoD, Dept. of Public Health Dentistry

Target population:

- 1. Primary Health Centre, Chalamali(Bodeli, Chota Udaipur) (screened population:30)
- 2. GeetaSevaSamay Trust Old Age Home :Kosindra (screened population:15)

3 RasilabaPrathmikSchool :Chalamali. (screened population:120)

Total: 165 Individual

Brief details of the activity:

- 1. In primary health centre at Chalamali, the patient's oral hygiene status was checked along with oral health education. These patients were then given information on public health education.
- Oral screening for was conducted at Rasilaben Prathmik School . Demonstration of brushing technique was given followed by instructions of tongue cleaning and dietary habits.
- Oral screening for the Old age home was conducted at Geeta Seva Samay Trust along with oral hygiene instructions as well as denture cleaning instruction was given.

Head of the Department
Dept.of Public Health Dentistry
K.M.Shab Dental College & Hospital
Piparia, Vadodara- 391760

Marchana 16/.
Registrar

Photo of the doctors with children of school

Photo of doctors with adult patients