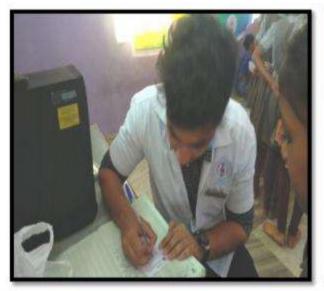

Name of the activity: Screening program

Date of Activity: 2<sup>nd</sup> August 2018

Back ground for the activity: To address the growing needs of rural population for oral health care and the absence of dentists at primary and community health centers in many areas in around Vadodara district, the Department identified GIDC, Waghodia as a center for providing primary health care in the form of screening to the needy people.

#### Activity Guided by:

Faculty/Any other person: Dr. Hemal Patel

Participants: General Population

Brief details of the activity: Dental Check-up was conducted. A total of 59 patients were screened and checked for underlying oral diseases and patients requiring immediate treatment were short listed.