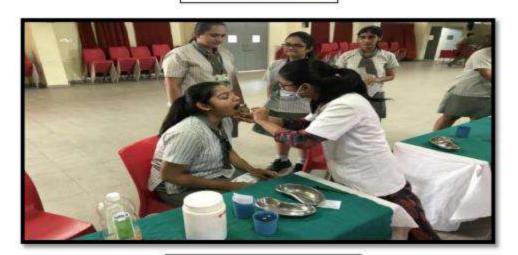

Name of the activity: Screening program

Date of Activity: 2<sup>nd</sup> August 2018

Back ground for the activity: To address the growing needs of rural population for oral health care and the absence of dentists at primary and community health centers in many areas in around Vadodara district, the Department identified GIDC, Waghodia as a center for providing primary health care in the form of screening to the needy people.

#### Activity Guided by:

Faculty/Any other person: Dr. Hemal Patel

Participants: General Population

Brief details of the activity: Dental Check-up was conducted. A total of 59 patients were screened and checked for underlying oral diseases and patients requiring immediate treatment were short listed.