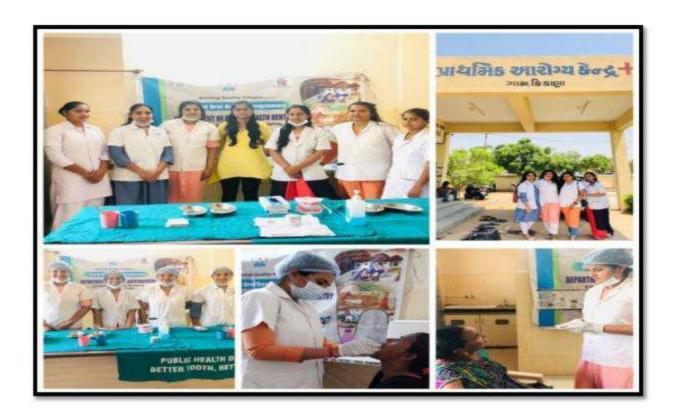

Name of the activity: Screening program

Date of Activity: 2<sup>nd</sup> August 2018

Back ground for the activity: To address the growing needs of rural population for oral health care and the absence of dentists at primary and community health centers in many areas in around Vadodara district, the Department identified GIDC, Waghodia as a center for providing primary health care in the form of screening to the needy people.

Activity carried out by:

Faculty/Students/ Post-Graduates

- Dr. Hemal Patel
- Mr Darpan Panchal (Dental Hygienist)
- Mr. Piyush bhai
- Dr. Meehika Gaikwad
- Ms. Leona Raval (Intern)
- Ms.Hetvi Shah (Intern)
- Ms. Shraddha Singh (Intern)

#### Activity Guided by:

Faculty/Any other person: Dr. Hemal Patel

Participants: General Population

Brief details of the activity: Dental Check-up was conducted. A total of 59 patients were screened and checked for underlying oral diseases and patients requiring immediate treatment were short listed.

Learning: A variety of oral diseases were diagnosed and oral lesions owing to tobacco were found more prevalent in the area.

Suggested actions based on learning from the activity: A treatment camp can be organized in the area. Moreover, the area needs a tobacco cessation programs as an immediate action.