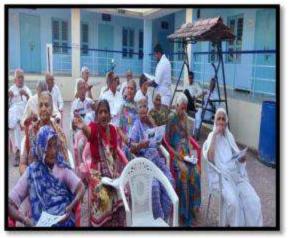

**Attested CTC** 

Vice-Chancellor Sumandeep Vidyapeeth

An Institution Deemed to be University Vill. Piparia, Taluka: Waghodia.

Dist. Vadodara-391 760. (Gujarat)

Patient education

With administer of old age home