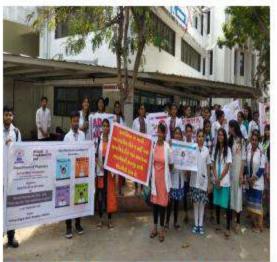

Name of the activity: Screening program

Date of Activity: 2<sup>nd</sup> August 2018

Back ground for the activity: To address the growing needs of rural population for oral health care and the absence of dentists at primary and community health centers in many areas in around Vadodara district, the Department identified GIDC, Waghodia as a center for providing primary health care in the form of screening to the needy people.

#### Activity Guided by:

Faculty/Any other person: Dr. Hemal Patel

Participants: General Population

Brief details of the activity: Dental Check-up was conducted. A total of 59 patients were screened and checked for underlying oral diseases and patients requiring immediate treatment were short listed.

Learning: A variety of oral diseases were diagnosed and oral lesions owing to tobacco were found more prevalent in the area.

Suggested actions based on learning from the activity: A treatment camp can be organized in the area. Moreover, the area needs a tobacco cessation programs as an immediate action.