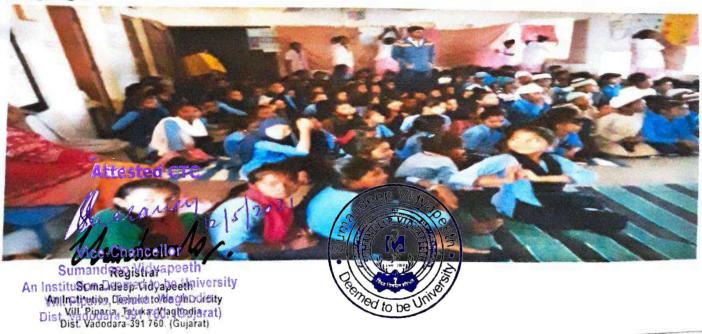

#### Activity Guided by:

Faculty/Any other person: Dr. Hemal Patel

Participants: General Population

Brief details of the activity: Dental Check-up was conducted. A total of 59 patients were screened and checked for underlying oral diseases and patients requiring immediate treatment were short listed.

Learning: A variety of oral diseases were diagnosed and oral lesions owing to tobacco were found more prevalent in the area.

Suggested actions based on learning from the activity: A treatment camp can be organized in the area. Moreover, the area needs a tobacco cessation programs as an immediate action.