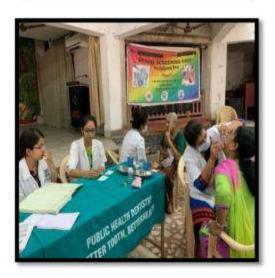

#### Activity Guided by:

Faculty/Any other person: Dr. Hemal Patel

Participants: General Population

Brief details of the activity: Dental Check-up was conducted. A total of 59 patients were screened and checked for underlying oral diseases and patients requiring immediate treatment were short listed.

Learning: A variety of oral diseases were diagnosed and oral lesions owing to tobacco were found more prevalent in the area.

Suggested actions based on learning from the activity: A treatment camp can be organized in the area. Moreover, the area needs a tobacco cessation programs as an immediate action.