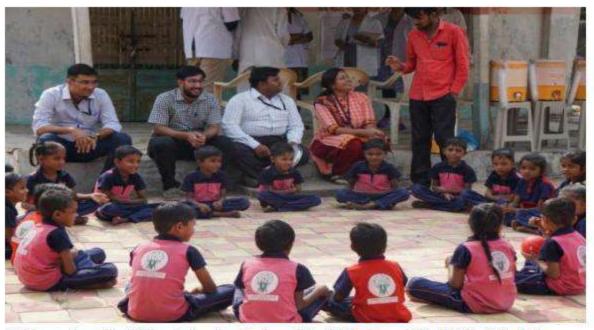

**Attested CTC** 

malaney 12/5/2021

Vice-Chancellor

Name of the activity: Screening program and oral health education program.

Date of Activity: 12thseptember 2018

Back ground for the activity: Screening camp for identification of various dental problems among the school children of Manay Prathistha Kendra. The need to educate the school going children aboutoral health was identified and so a screening camp was organized.

Activity carried out by:Faculty/Students/ Post-Graduate:

- Mr. Darpan Panchal (Hygienist)
- Dr. Priya Shetty (Post Graduate Student)
- Dr. Priyanka Talmale( Post Graduate student)

Activity Guided by: Dr. Ramya .R. Iver

Participants: 55 School children of Manay Prathistha Kendra

Brief details of the activity: A freedental Check-up was organized by Department of Public Health Dentistry of K.M Shah Dental College & Hospital in Manav Prathistha Kendra. Total of 55 patients were screened and checked for underlying oral diseases. The patients who require immediate treatment were short listed and were motivated to undergo the treatment at the earliest. Out of 55 patients, 45 were referred to K.M.Shah Dental College and Hospital for treatment. The school children who came for screening were given oral health education. They were made aware about the importance of maintaining good oral hygiene.