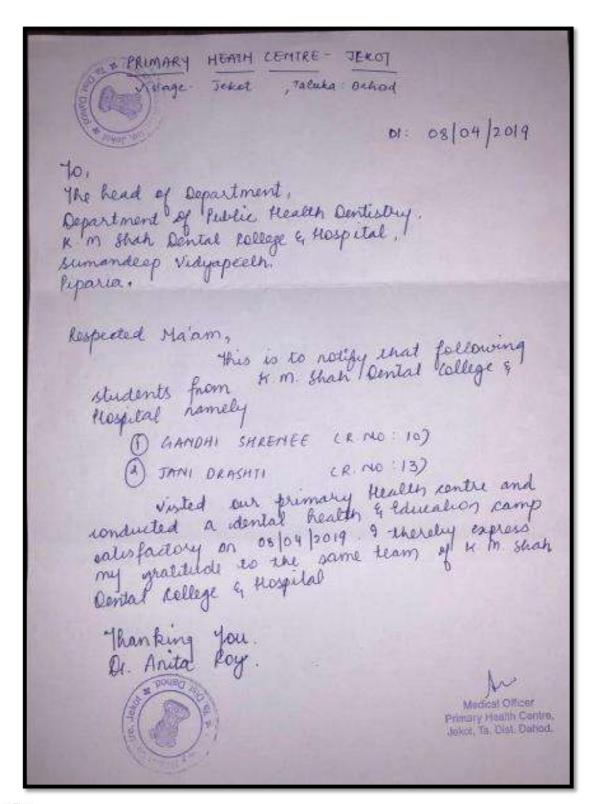

#### **Acknowledgment Letter**

તારીખ: ૦૨.૦૮.૨૦૧૮

પ્રતિ, કુલાધિપતિશ્રી, કે. એમ. શાહ ડેન્ટલ કોલેજ, પબ્લિક હેલ્થ ડેન્ટિસ્ટ્રી, પીપરીયા, તા. વાઘોડીયા.

વિષય :- દંત ચિકિત્સા કેમ્પની માહિતી મોકલી આપવા બાબત.

માનનીય સાહેબશ્રી,

ઉપરોક્ત વિષય અન્વયે જણાવવાનું કે અમારી ફેક્ટરીમાં આજ રોજ કે. એમ. શાહ કેન્ટલ કોલેજ, પીપરીયા, તા. વાઘોડીયા માંથી આવેલા ડો. હેમલ પટેલ તથા તેઓશ્રી ની ટીમ દ્રારા ફેક્ટરીના ૬૦ થી વધુ કારીગરોને દાંતના રોગો વિશેની માહિતી આપવામાં આવેલ છે તેમજ દાંતની ચકાસણી સંતોષપૂર્વક કરેલી છે. તો આવા કેમ્પનું આયોજન અમારી ફેક્ટરીમાં ફરીવાર કરવામાં આવે તેવી અમો અપેક્ષા રાખીએ છીએ.

સહકારની અપેક્ષા સહ,

આપનો વિશ્વાસું,

કો ટ્રાફ્ક સ્ટિનિશ્લ પોડક્ટસ પ્રા. લી. જે પ્રાથમિક કોઈ કે આ કે માઈકોરી

> Ph. : 2355796, 2321166 Telefax : (0265) 2355796

Attested: Gol Ghree Dwarkesh Complex, 92/A; Sampatrao Colony, R. C. Dutt Road, Alkapuri, Vadodara - 390 005. (Guj)