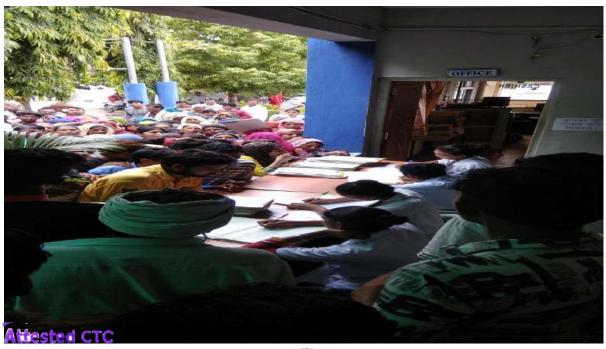

#### Activity Guided by:

Faculty/Any other person: Dr. Hemal Patel

Participants: General Population

Brief details of the activity: Dental Check-up was conducted. A total of 59 patients were screened and checked for underlying oral diseases and patients requiring immediate treatment were short listed.

Learning: A variety of oral diseases were diagnosed and oral lesions owing to tobacco were found more prevalent in the area.

Suggested actions based on learning from the activity: A treatment camp can be organized in the area. Moreover, the area needs a tobacco cessation programs as an immediate action.