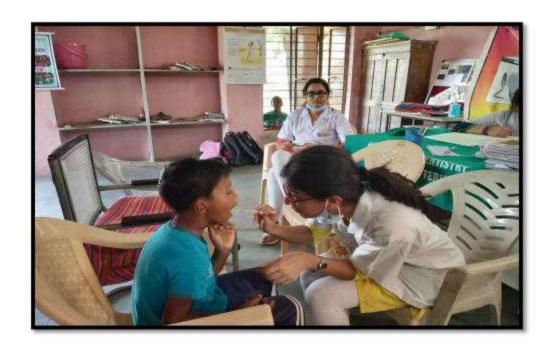

Name of the activity: Screening program

Date of Activity: 2<sup>nd</sup> August 2018

Back ground for the activity: To address the growing needs of rural population for oral health care and the absence of dentists at primary and community health centers in many areas in around Vadodara district, the Department identified GIDC, Waghodia as a center for providing primary health care in the form of screening to the needy people.

Activity carried out by:

Faculty/Students/ Post-Graduates

- Dr. Hemal Patel
- Mr Darpan Panchal (Dental Hygienist)
- Mr. Piyush bhai
- Dr. Meehika Gaikwad
- Ms. Leona Raval (Intern)
- Ms.Hetvi Shah (Intern)
- Ms. Shraddha Singh (Intern)

#### Activity Guided by:

Faculty/Any other person: Dr. Hemal Patel

Participants: General Population

Brief details of the activity: Dental Check-up was conducted. A total of 59 patients were screened and checked for underlying oral diseases and patients requiring immediate treatment were short listed.