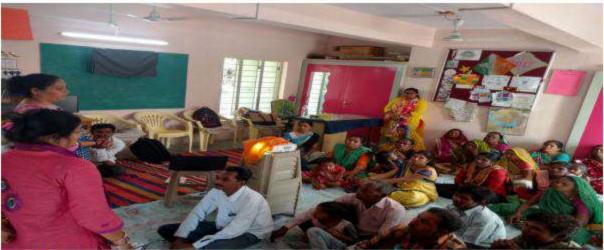

Name of the activity: Screening program

Date of Activity: 2<sup>nd</sup> August 2018

Back ground for the activity: To address the growing needs of rural population for oral health care and the absence of dentists at primary and community health centers in many areas in around Vadodara district, the Department identified GIDC, Waghodia as a center for providing primary health care in the form of screening to the needy people.

Activity carried out by:

Faculty/Students/ Post-Graduates

- Dr. Hemal Patel
- Mr Darpan Panchal (Dental Hygienist)
- Mr. Piyush bhai
- Dr. Meehika Gaikwad
- Ms. Leona Raval (Intern)
- Ms.Hetvi Shah (Intern)
- Ms. Shraddha Singh (Intern)

#### Activity Guided by:

Faculty/Any other person: Dr. Hemal Patel

Participants: General Population

Brief details of the activity: Dental Check-up was conducted. A total of 59 patients were screened and checked for underlying oral diseases and patients requiring immediate treatment were short listed.