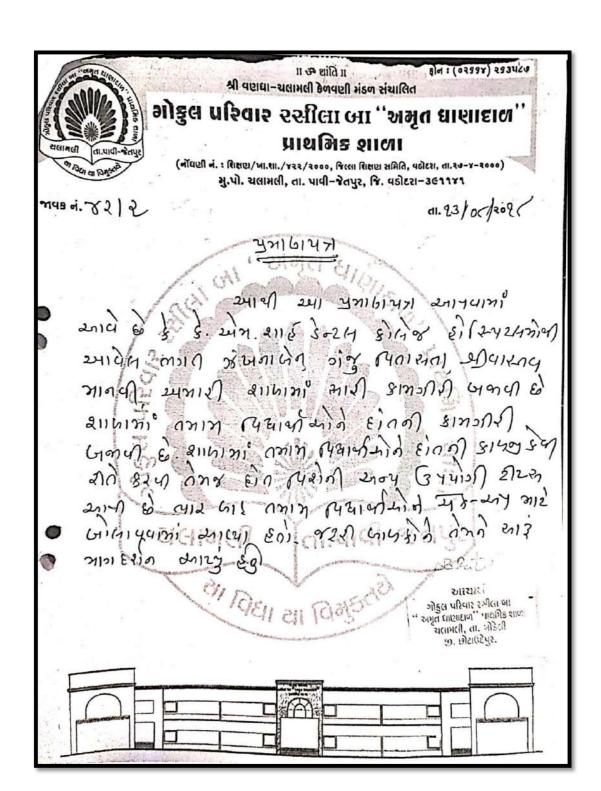

**Attested CTC** 

Macaren 12/5/2021

Gokul Parivar Rasila Ba "Amrut Dhana Dal" Primary School Chalamali Ta-Pavi-jetpur

Ph-(02664) 263587

### ll Om shanti ll Gokul Parivar Rasila Ba "Amrut Dhana Dal" Primary school

#### Managed by shree Vanadha-Chalamali Education Trust

(Reg no: Education /P.S /422/2000, District Education Committee, Vadodara Dt 27-4-2000) At & Post chalamali Ta-Pavi-Jetpur, Dist Vadodara-391141

Out ward No 42/2 Date: 13/08/2018

#### Certificate

This is to certify that, Bhagat Zankhana Ben Ganju vitasata Shrivastava Manavi has given very Good performance at our School they have Examined tooth of every students and Guided for dental hygiene they are invited for Dental check-up we are satisfied with their services

Sd

Principal
Gokul Parivar Rasila Ba
"Amrut Dhana Dal" Primary School
Chalamali Ta-Bodeli
Dist-Chotaudepur

ice Chancellor, SVDU

**Attested CTC** 

Vice-Chancellor