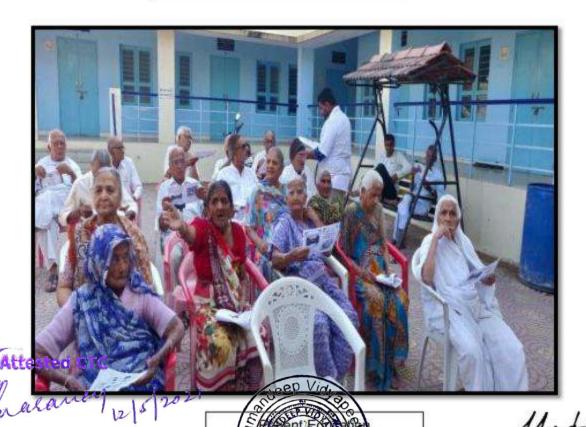

Name of the activity:Oral hygiene screening camp, Oral hygiene instructions, Primary health care education

Date of Activity: 20th-21st January, 2019

Back ground for the activity:Rural population bears the brunt of the burden of oral diseases. The Department of Public Health Dentistry as part of institutional social responsibility strives to provide oral health care services by increasing access to knowledge on oral health and diseases.

#### Target population:

- 1.Community Health Centre: ShukaltirthDist: Bharuch (screened population: 34)
- 2. Sarvajanik High School: Kavitha Dist: Bharuch (screened population: 173)
- 3. Jay Shree Jalaram SevamandalOld age Home: KasakDist: Bharuch (screened population: 40)

#### Brief details of the activity:

- 1. In community health centre atShukaltirth, the patient's oral hygiene status was checked along with oral health education. These patients were then given information on public health education.
- 2. Oral screeningwas conducted at Sarvajanik PrimarySchool,KavithaforStandard 5<sup>th</sup>,6<sup>th</sup> and 7<sup>th</sup>. Demonstration of brushing technique was given followed by instructions of tongue cleaning and dietary habits.
- Oral screening for the Old age home was conducted at. Jay Shree Jalaram Seva Mandal along with oral hygiene instructions as well as denture cleaning instruction was given.