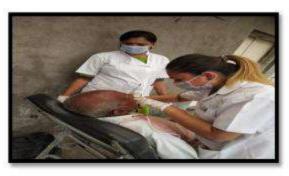

Dist. Vadodara-391 760. (Gujarat)

Name of the Activity: Oral hygiene screening camp, Oral hygiene instructions, Primary health care education

Date of Activity: 12th and 13th August, 2018

Back ground for the activity: Rural population bears the brunt of the burden of oral diseases. The Department of Public Health Dentistry as part of institutional social responsibility strives to provide oral health care services by increasing access to knowledge on oral health and diseases.

3 RasilabaPrathmikSchool :Chalamali. (screened population:120)

Total: 165 Individual

Brief details of the activity:

- 1. In primary health centre at Chalamali, the patient's oral hygiene status was checked along with oral health education. These patients were then given information on public health education.
- Oral screening for was conducted at Rasilaben Prathmik School . Demonstration of brushing technique was given followed by instructions of tongue cleaning and dietary habits.
- Oral screening for the Old age home was conducted at Geeta Seva Samay Trust along with oral hygiene instructions as well as denture cleaning instruction was given.

Head of the Department
Dept.of Public Health Dentistry
K.M.Shab Dental College & Hospital
Piparia, Vadodara- 391760

Marchana 16/.
Registrar

Photo of the doctors with children of school

Photo of doctors with adult patients