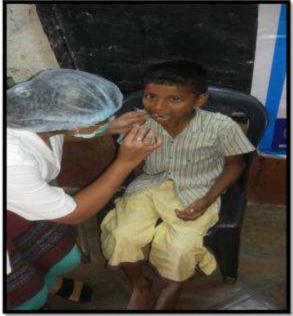

Name of the activity: Screening program

Date of Activity: 2<sup>nd</sup> August 2018

Back ground for the activity: To address the growing needs of rural population for oral health care and the absence of dentists at primary and community health centers in many areas in around Vadodara district, the Department identified GIDC, Waghodia as a center for providing primary health care in the form of screening to the needy people.

#### Activity Guided by:

Faculty/Any other person: Dr. Hemal Patel

Participants: General Population

Brief details of the activity: Dental Check-up was conducted. A total of 59 patients were screened and checked for underlying oral diseases and patients requiring immediate treatment were short listed.

Learning: A variety of oral diseases were diagnosed and oral lesions owing to tobacco were found more prevalent in the area.

Suggested actions based on learning from the activity: A treatment camp can be organized in the area. Moreover, the area needs a tobacco cessation programs as an immediate action.