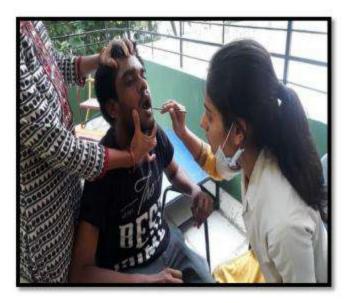

#### Activity Guided by:

Faculty/Any other person: Dr. Hemal Patel

Participants: General Population

Brief details of the activity: Dental Check-up was conducted. A total of 59 patients were screened and checked for underlying oral diseases and patients requiring immediate treatment were short listed.

Learning: A variety of oral diseases were diagnosed and oral lesions owing to tobacco were found more prevalent in the area.

Suggested actions based on learning from the activity: A treatment camp can be organized in the area. Moreover, the area needs a tobacco cessation programs as an immediate action.