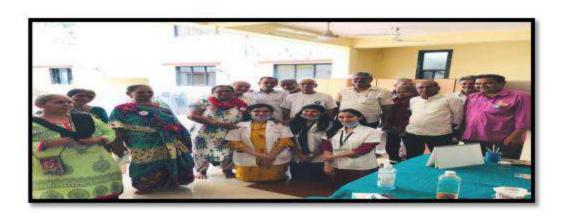

Dist. Vadodara-391 760. (Gujarat)

Name of the Activity: Oral hygiene screening camp, Oral hygiene instructions, Primary health care education

Date of Activity: 12th and 13th August, 2018

Back ground for the activity: Rural population bears the brunt of the burden of oral diseases. The Department of Public Health Dentistry as part of institutional social responsibility strives to provide oral health care services by increasing access to knowledge on oral health and diseases.

Vitasta Ganjoo (Roll no. 17)

Manvi Srivastava (Roll no. 18)

Activity Guided by: Dr. Sweta Singh, Interns In- Charge & Reader, I/c HoD, Dept. of Public Health Dentistry

Target population:

- 1. Primary Health Centre, Chalamali(Bodeli, Chota Udaipur) (screened population:30)
- 2. GeetaSevaSamay Trust Old Age Home :Kosindra (screened population:15)

3 RasilabaPrathmikSchool :Chalamali. (screened population:120)

Total: 165 Individual

Brief details of the activity:

- 1. In primary health centre at Chalamali, the patient's oral hygiene status was checked along with oral health education. These patients were then given information on public health education.
- Oral screening for was conducted at Rasilaben Prathmik School . Demonstration of brushing technique was given followed by instructions of tongue cleaning and dietary habits.
- Oral screening for the Old age home was conducted at Geeta Seva Samay Trust along with oral hygiene instructions as well as denture cleaning instruction was given.

Head of the Department
Dept.of Public Health Dentistry
K.M.Shab Dental College & Hospital
Piparia, Vadodara- 391760

Marchana 16/.
Registrar

Photo of the doctors with children of school

Photo of doctors with adult patients