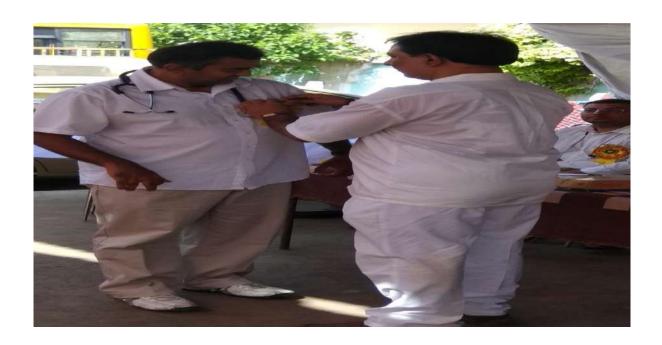

Name of the activity: Screening program

Date of Activity: 2<sup>nd</sup> August 2018

Back ground for the activity: To address the growing needs of rural population for oral health care and the absence of dentists at primary and community health centers in many areas in around Vadodara district, the Department identified GIDC, Waghodia as a center for providing primary health care in the form of screening to the needy people.

#### Activity Guided by:

Faculty/Any other person: Dr. Hemal Patel

Participants: General Population

Brief details of the activity: Dental Check-up was conducted. A total of 59 patients were screened and checked for underlying oral diseases and patients requiring immediate treatment were short listed.