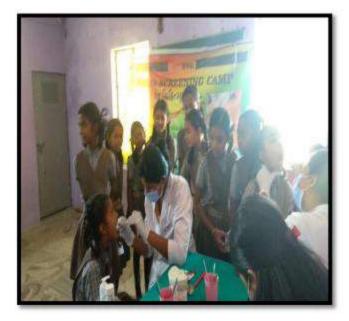

Name of the activity: Screening program

Date of Activity: 2<sup>nd</sup> August 2018

Back ground for the activity: To address the growing needs of rural population for oral health care and the absence of dentists at primary and community health centers in many areas in around Vadodara district, the Department identified GIDC, Waghodia as a center for providing primary health care in the form of screening to the needy people.

Activity carried out by:

Faculty/Students/ Post-Graduates

- Dr. Hemal Patel
- Mr Darpan Panchal (Dental Hygienist)
- Mr. Piyush bhai
- Dr. Meehika Gaikwad
- Ms. Leona Raval (Intern)
- Ms.Hetvi Shah (Intern)
- Ms. Shraddha Singh (Intern)

#### Activity Guided by:

Faculty/Any other person: Dr. Hemal Patel

Participants: General Population

Brief details of the activity: Dental Check-up was conducted. A total of 59 patients were screened and checked for underlying oral diseases and patients requiring immediate treatment were short listed.