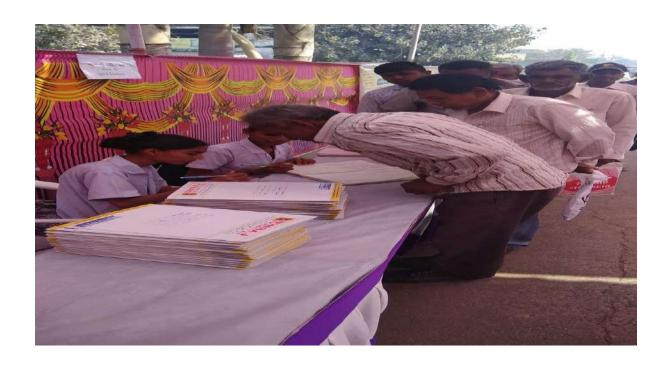

Name of the activity: Screening program

Date of Activity: 2<sup>nd</sup> August 2018

Back ground for the activity: To address the growing needs of rural population for oral health care and the absence of dentists at primary and community health centers in many areas in around Vadodara district, the Department identified GIDC, Waghodia as a center for providing primary health care in the form of screening to the needy people.

#### Activity Guided by:

Faculty/Any other person: Dr. Hemal Patel

Participants: General Population

Brief details of the activity: Dental Check-up was conducted. A total of 59 patients were screened and checked for underlying oral diseases and patients requiring immediate treatment were short listed.