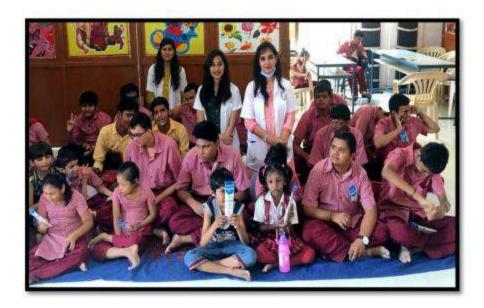

Name of the activity: Screening program

Date of Activity: 2<sup>nd</sup> August 2018

Back ground for the activity: To address the growing needs of rural population for oral health care and the absence of dentists at primary and community health centers in many areas in around Vadodara district, the Department identified GIDC, Waghodia as a center for providing primary health care in the form of screening to the needy people.

Activity carried out by:

Faculty/Students/ Post-Graduates

- Dr. Hemal Patel
- Mr Darpan Panchal (Dental Hygienist)
- Mr. Piyush bhai
- Dr. Meehika Gaikwad
- Ms. Leona Raval (Intern)
- Ms.Hetvi Shah (Intern)
- Ms. Shraddha Singh (Intern)

#### Activity Guided by:

Faculty/Any other person: Dr. Hemal Patel

Participants: General Population

Brief details of the activity: Dental Check-up was conducted. A total of 59 patients were screened and checked for underlying oral diseases and patients requiring immediate treatment were short listed.

Learning: A variety of oral diseases were diagnosed and oral lesions owing to tobacco were found more prevalent in the area.

Suggested actions based on learning from the activity: A treatment camp can be organized in the area. Moreover, the area needs a tobacco cessation programs as an immediate action.