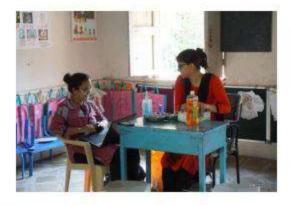

#### Activity Guided by:

Faculty/Any other person: Dr. Hemal Patel

Participants: General Population

Brief details of the activity: Dental Check-up was conducted. A total of 59 patients were screened and checked for underlying oral diseases and patients requiring immediate treatment were short listed.

Learning: A variety of oral diseases were diagnosed and oral lesions owing to tobacco were found more prevalent in the area.

Suggested actions based on learning from the activity: A treatment camp can be organized in the area. Moreover, the area needs a tobacco cessation programs as an immediate action.