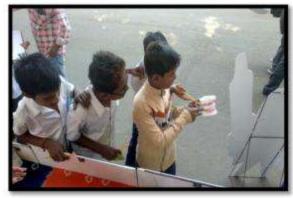

**Attested CTC** 

malaney 12/5/2021

Vice-Chancellor

Name of the activity: Screening program and oral health education program.

Date of Activity: 12thseptember 2018

Back ground for the activity: Screening camp for identification of various dental problems among the school children of Manay Prathistha Kendra. The need to educate the school going children aboutoral health was identified and so a screening camp was organized.

Participants: 55 School children of Manay Prathistha Kendra

Brief details of the activity: A freedental Check-up was organized by Department of Public Health Dentistry of K.M Shah Dental College & Hospital in Manav Prathistha Kendra. Total of 55 patients were screened and checked for underlying oral diseases. The patients who require immediate treatment were short listed and were motivated to undergo the treatment at the earliest. Out of 55 patients, 45 were referred to K.M.Shah Dental College and Hospital for treatment. The school children who came for screening were given oral health education. They were made aware about the importance of maintaining good oral hygiene.