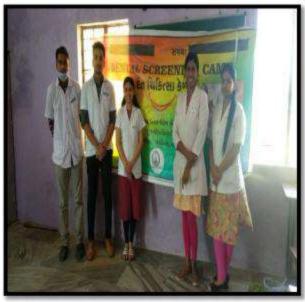

Name of the activity: Screening program

Date of Activity: 2<sup>nd</sup> August 2018

Back ground for the activity: To address the growing needs of rural population for oral health care and the absence of dentists at primary and community health centers in many areas in around Vadodara district, the Department identified GIDC, Waghodia as a center for providing primary health care in the form of screening to the needy people.

Activity carried out by:

Faculty/Students/ Post-Graduates

- Dr. Hemal Patel
- Mr Darpan Panchal (Dental Hygienist)
- Mr. Piyush bhai
- Dr. Meehika Gaikwad
- Ms. Leona Raval (Intern)
- Ms.Hetvi Shah (Intern)
- Ms. Shraddha Singh (Intern)

#### Activity Guided by:

Faculty/Any other person: Dr. Hemal Patel

Participants: General Population

Brief details of the activity: Dental Check-up was conducted. A total of 59 patients were screened and checked for underlying oral diseases and patients requiring immediate treatment were short listed.