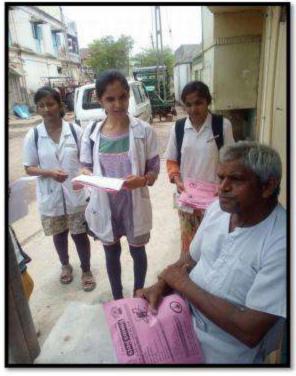

#### **Acknowledgment Letter**

તારીખ: ૦૨.૦૮.૨૦૧૮

પ્રતિ, કુલાધિપતિશ્રી, કે. એમ. શાહ ડેન્ટલ કોલેજ, પબ્લિક હેલ્થ ડેન્ટિસ્ટ્રી, પીપરીયા, તા. વાઘોડીયા.

વિષય :- દંત ચિકિત્સા કેમ્પની માહિતી મોકલી આપવા બાબત.

માનનીય સાહેબશ્રી,

ઉપરોક્ત વિષય અન્વયે જણાવવાનું કે અમારી ફેક્ટરીમાં આજ રોજ કે. એમ. શાહ કેન્ટલ કોલેજ, પીપરીયા, તા. વાઘોડીયા માંથી આવેલા ડો. હેમલ પટેલ તથા તેઓશ્રી ની ટીમ દ્રારા ફેક્ટરીના ૬૦ થી વધુ કારીગરોને દાંતના રોગો વિશેની માહિતી આપવામાં આવેલ છે તેમજ દાંતની ચકાસણી સંતોષપૂર્વક કરેલી છે. તો આવા કેમ્પનું આયોજન અમારી ફેક્ટરીમાં ફરીવાર કરવામાં આવે તેવી અમો અપેક્ષા રાખીએ છીએ.