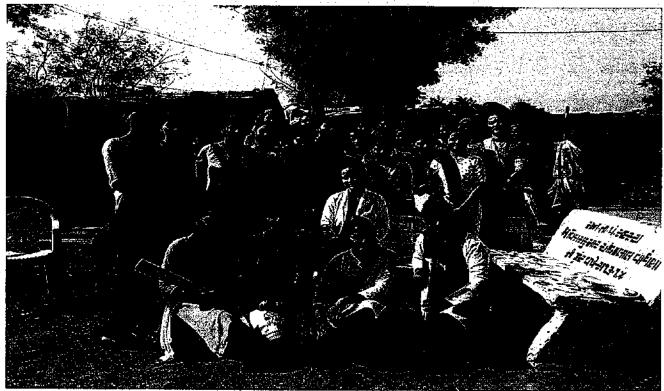

Name of the activity: Screening program

Date of Activity: 2<sup>nd</sup> August 2018

Back ground for the activity: To address the growing needs of rural population for oral health care and the absence of dentists at primary and community health centers in many areas in around Vadodara district, the Department identified GIDC, Waghodia as a center for providing primary health care in the form of screening to the needy people.

Activity carried out by:

Faculty/Students/ Post-Graduates

- Dr. Hemal Patel
- Mr Darpan Panchal (Dental Hygienist)
- Mr. Piyush bhai
- Dr. Meehika Gaikwad
- Ms. Leona Raval (Intern)
- Ms.Hetvi Shah (Intern)
- Ms. Shraddha Singh (Intern)

#### Activity Guided by:

Faculty/Any other person: Dr. Hemal Patel

Participants: General Population

Brief details of the activity: Dental Check-up was conducted. A total of 59 patients were screened and checked for underlying oral diseases and patients requiring immediate treatment were short listed.

Learning: A variety of oral diseases were diagnosed and oral lesions owing to tobacco were found more prevalent in the area.

Suggested actions based on learning from the activity: A treatment camp can be organized in the area. Moreover, the area needs a tobacco cessation programs as an immediate action.