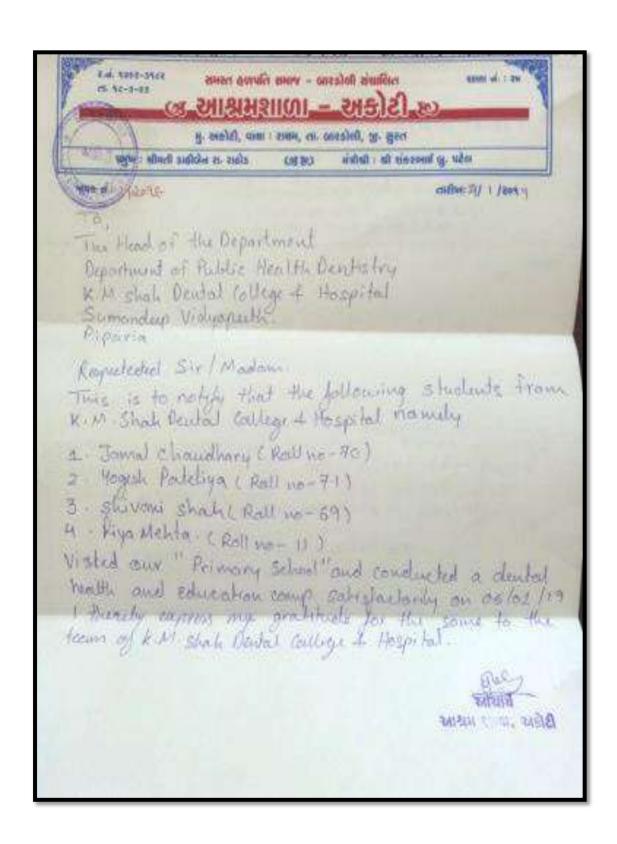

# Refaral Hospital and Community health Centre Kadod, Tal-Bardoli, Dist-Surat

E-Mark chickadoobs afround regreat/systi

No/RH & CHC Kadod/ 32 /2019

Date - 2/1/2019

To

The Head of Department,

Department of Public Health Dentistry,

K.M.Shah Deotal College & Hospital,

Sumandeep Vidyapeeth

Piparia

Respected Sir/Madam

This is notify that following students from K.M.Shah Dental College & Hospital namely

- (1) Jamal Chaudhary roll no. 70
- (2) Yogesh patabya roll no. 71
- (3) Shivani Shah roll no. 69
- (4) Riya Mehta roll no.11

Visited our "Referal Hospital and Community health Centre" and conducted a dental health and education camp satisfaction on 05/01/19-1 there by express my gratitude for the same team of K.M.Shah Dental College & Hospital.

Thanking you.

Referal Hospital and Community Health Centre KADOD, Dist. Surat.

**Attested CTC** 

malaney 12/5/2021

Acknowledgement letter

Vice-Chancellor

Attested CTC

**Acknowledgement letter** 