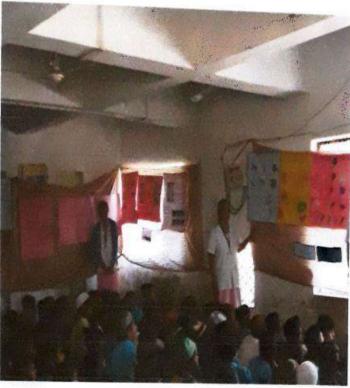

#### Activity Guided by:

Faculty/Any other person: Dr. Hemal Patel

Participants: General Population

Brief details of the activity: Dental Check-up was conducted. A total of 59 patients were screened and checked for underlying oral diseases and patients requiring immediate treatment were short listed.

Learning: A variety of oral diseases were diagnosed and oral lesions owing to tobacco were found more prevalent in the area.

Suggested actions based on learning from the activity: A treatment camp can be organized in the area. Moreover, the area needs a tobacco cessation programs as an immediate action.