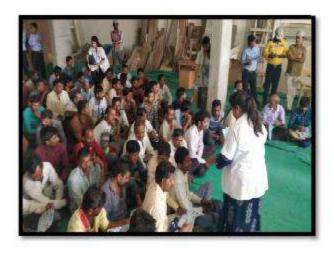

#### Activity Guided by:

Faculty/Any other person: Dr. Hemal Patel

Participants: General Population

Brief details of the activity: Dental Check-up was conducted. A total of 59 patients were screened and checked for underlying oral diseases and patients requiring immediate treatment were short listed.

Learning: A variety of oral diseases were diagnosed and oral lesions owing to tobacco were found more prevalent in the area.

Suggested actions based on learning from the activity: A treatment camp can be organized in the area. Moreover, the area needs a tobacco cessation programs as an immediate action.