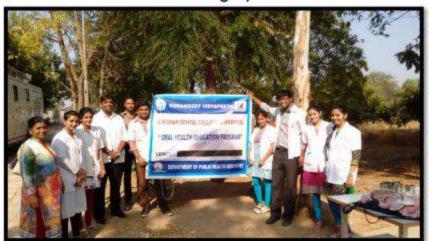

Name of the activity: Screening program

Date of Activity: 2<sup>nd</sup> August 2018

Back ground for the activity: To address the growing needs of rural population for oral health care and the absence of dentists at primary and community health centers in many areas in around Vadodara district, the Department identified GIDC, Waghodia as a center for providing primary health care in the form of screening to the needy people.

Activity carried out by:

Faculty/Students/ Post-Graduates

- Dr. Hemal Patel
- Mr Darpan Panchal (Dental Hygienist)
- Mr. Piyush bhai
- Dr. Meehika Gaikwad
- Ms. Leona Raval (Intern)
- Ms.Hetvi Shah (Intern)
- Ms. Shraddha Singh (Intern)

#### Activity Guided by:

Faculty/Any other person: Dr. Hemal Patel

Participants: General Population

Brief details of the activity: Dental Check-up was conducted. A total of 59 patients were screened and checked for underlying oral diseases and patients requiring immediate treatment were short listed.