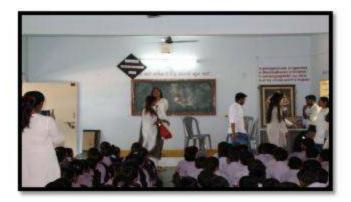

Name of the activity: Screening program

Date of Activity: 2<sup>nd</sup> August 2018

Back ground for the activity: To address the growing needs of rural population for oral health care and the absence of dentists at primary and community health centers in many areas in around Vadodara district, the Department identified GIDC, Waghodia as a center for providing primary health care in the form of screening to the needy people.

Activity carried out by:

Faculty/Students/ Post-Graduates

- Dr. Hemal Patel
- Mr Darpan Panchal (Dental Hygienist)
- Mr. Piyush bhai
- Dr. Meehika Gaikwad
- Ms. Leona Raval (Intern)
- Ms.Hetvi Shah (Intern)
- Ms. Shraddha Singh (Intern)

#### Activity Guided by:

Faculty/Any other person: Dr. Hemal Patel

Participants: General Population

Brief details of the activity: Dental Check-up was conducted. A total of 59 patients were screened and checked for underlying oral diseases and patients requiring immediate treatment were short listed.

Learning: A variety of oral diseases were diagnosed and oral lesions owing to tobacco were found more prevalent in the area.

Suggested actions based on learning from the activity: A treatment camp can be organized in the area. Moreover, the area needs a tobacco cessation programs as an immediate action.