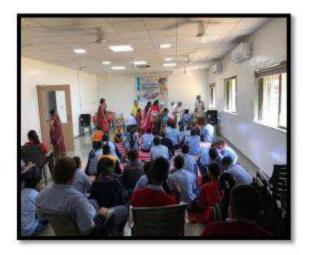

Head of the Department
Dept.of Public Health Dentistry
K.M.Shab Dental College & Hospital
Piparia, Vadodara- 391760

Marchana 16/.
Registrar

Photo of the doctors with children of school

Photo of doctors with adult patients