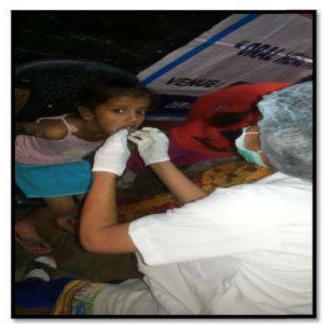

Name of the activity: Screening program

Date of Activity: 2<sup>nd</sup> August 2018

Back ground for the activity: To address the growing needs of rural population for oral health care and the absence of dentists at primary and community health centers in many areas in around Vadodara district, the Department identified GIDC, Waghodia as a center for providing primary health care in the form of screening to the needy people.

#### Activity Guided by:

Faculty/Any other person: Dr. Hemal Patel

Participants: General Population

Brief details of the activity: Dental Check-up was conducted. A total of 59 patients were screened and checked for underlying oral diseases and patients requiring immediate treatment were short listed.

Learning: A variety of oral diseases were diagnosed and oral lesions owing to tobacco were found more prevalent in the area.

Suggested actions based on learning from the activity: A treatment camp can be organized in the area. Moreover, the area needs a tobacco cessation programs as an immediate action.