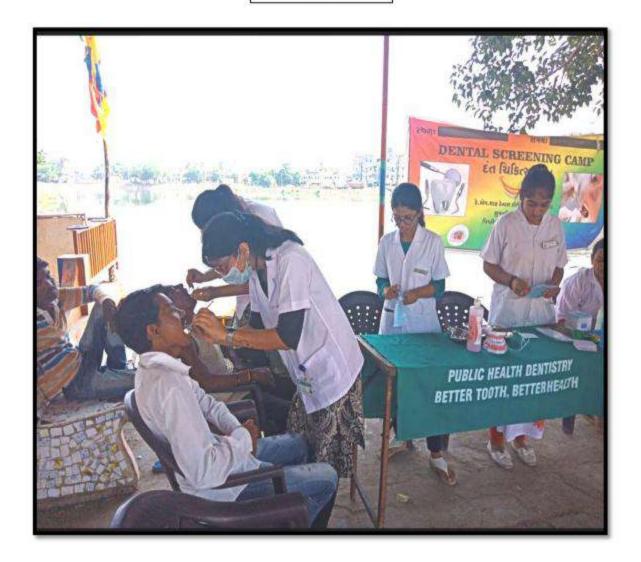

Name of the activity: Screening program

Date of Activity: 2<sup>nd</sup> August 2018

Back ground for the activity: To address the growing needs of rural population for oral health care and the absence of dentists at primary and community health centers in many areas in around Vadodara district, the Department identified GIDC, Waghodia as a center for providing primary health care in the form of screening to the needy people.

#### Activity Guided by:

Faculty/Any other person: Dr. Hemal Patel

Participants: General Population

Brief details of the activity: Dental Check-up was conducted. A total of 59 patients were screened and checked for underlying oral diseases and patients requiring immediate treatment were short listed.

Learning: A variety of oral diseases were diagnosed and oral lesions owing to tobacco were found more prevalent in the area.

Suggested actions based on learning from the activity: A treatment camp can be organized in the area. Moreover, the area needs a tobacco cessation programs as an immediate action.