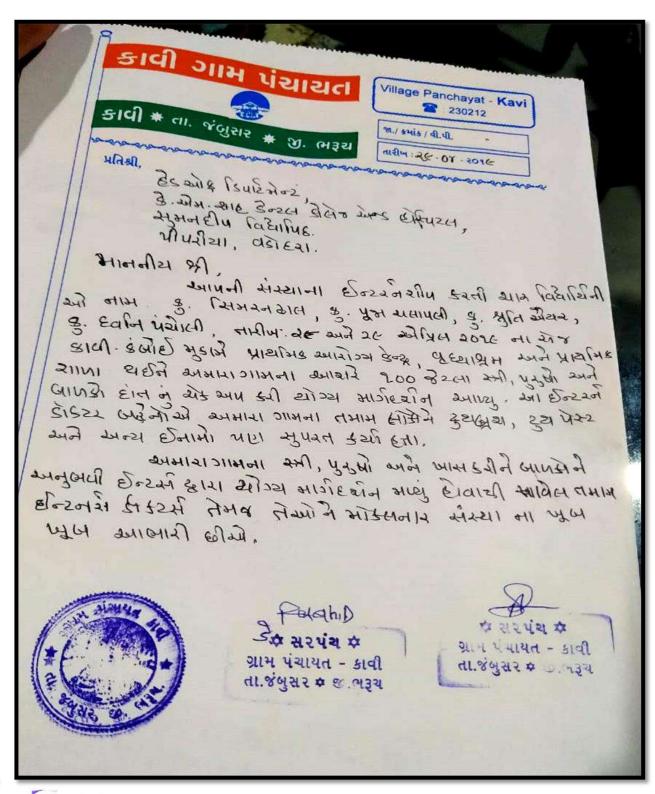

#### **Acknowledgment Letter**

તારીખ: ૦૨.૦૮.૨૦૧૮

પ્રતિ, કુલાધિપતિશ્રી, કે. એમ. શાહ ડેન્ટલ કોલેજ, પબ્લિક હેલ્થ ડેન્ટિસ્ટ્રી, પીપરીયા, તા. વાઘોડીયા.

વિષય :- દંત ચિકિત્સા કેમ્પની માહિતી મોકલી આપવા બાબત.

માનનીય સાહેબશ્રી,

ઉપરોક્ત વિષય અન્વયે જણાવવાનું કે અમારી ફેક્ટરીમાં આજ રોજ કે. એમ. શાહ કેન્ટલ કોલેજ, પીપરીયા, તા. વાઘોડીયા માંથી આવેલા ડો. હેમલ પટેલ તથા તેઓશ્રી ની ટીમ દ્રારા ફેક્ટરીના ૬૦ થી વધુ કારીગરોને દાંતના રોગો વિશેની માહિતી આપવામાં આવેલ છે તેમજ દાંતની ચકાસણી સંતોષપૂર્વક કરેલી છે. તો આવા કેમ્પનું આયોજન અમારી ફેક્ટરીમાં ફરીવાર કરવામાં આવે તેવી અમો અપેક્ષા રાખીએ છીએ.