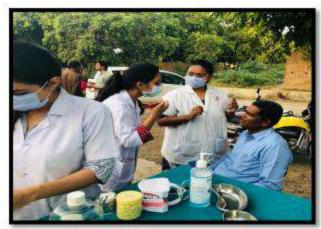

#### Activity Guided by:

Faculty/Any other person: Dr. Hemal Patel

Participants: General Population

Brief details of the activity: Dental Check-up was conducted. A total of 59 patients were screened and checked for underlying oral diseases and patients requiring immediate treatment were short listed.

Learning: A variety of oral diseases were diagnosed and oral lesions owing to tobacco were found more prevalent in the area.

Suggested actions based on learning from the activity: A treatment camp can be organized in the area. Moreover, the area needs a tobacco cessation programs as an immediate action.

ઉપરોક્ત વિષય અન્વયે જણાવવાનું કે અમારી ફેક્ટરીમાં આજ રોજ કે. એમ. શાહ કેન્ટલ કોલેજ, પીપરીયા, તા. વાઘોડીયા માંથી આવેલા ડો. હેમલ પટેલ તથા તેઓશ્રી ની ટીમ દ્રારા ફેક્ટરીના ૬૦ થી વધુ કારીગરોને દાંતના રોગો વિશેની માહિતી આપવામાં આવેલ છે તેમજ દાંતની ચકાસણી સંતોષપૂર્વક કરેલી છે. તો આવા કેમ્પનું આયોજન અમારી ફેક્ટરીમાં ફરીવાર કરવામાં આવે તેવી અમો અપેક્ષા રાખીએ છીએ.

#### Respected sir

With regard to notified subject this is to inform you that, Dental camp was conducted today at our factory by Dr Hemal Patel and their Team of K.M Shah dental College of Pipariya, Ta-Waghodiya and they have Examined More than 60 workers of our factory and guided them about oral Hygiene and we are satisfied with their services we wish we could have benefit of such Camp in future also