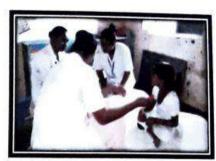

#### Activity Guided by:

Faculty/Any other person: Dr. Hemal Patel

Participants: General Population

Brief details of the activity: Dental Check-up was conducted. A total of 59 patients were screened and checked for underlying oral diseases and patients requiring immediate treatment were short listed.

Learning: A variety of oral diseases were diagnosed and oral lesions owing to tobacco were found more prevalent in the area.

Suggested actions based on learning from the activity: A treatment camp can be organized in the area. Moreover, the area needs a tobacco cessation programs as an immediate action.