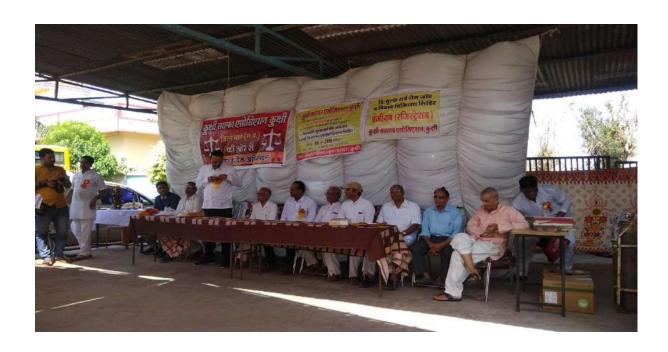

Name of the activity: Screening program

Date of Activity: 2<sup>nd</sup> August 2018

Back ground for the activity: To address the growing needs of rural population for oral health care and the absence of dentists at primary and community health centers in many areas in around Vadodara district, the Department identified GIDC, Waghodia as a center for providing primary health care in the form of screening to the needy people.

Activity carried out by:

Faculty/Students/ Post-Graduates

- Dr. Hemal Patel
- Mr Darpan Panchal (Dental Hygienist)
- Mr. Piyush bhai
- Dr. Meehika Gaikwad
- Ms. Leona Raval (Intern)
- Ms.Hetvi Shah (Intern)
- Ms. Shraddha Singh (Intern)

#### Activity Guided by:

Faculty/Any other person: Dr. Hemal Patel

Participants: General Population

Brief details of the activity: Dental Check-up was conducted. A total of 59 patients were screened and checked for underlying oral diseases and patients requiring immediate treatment were short listed.