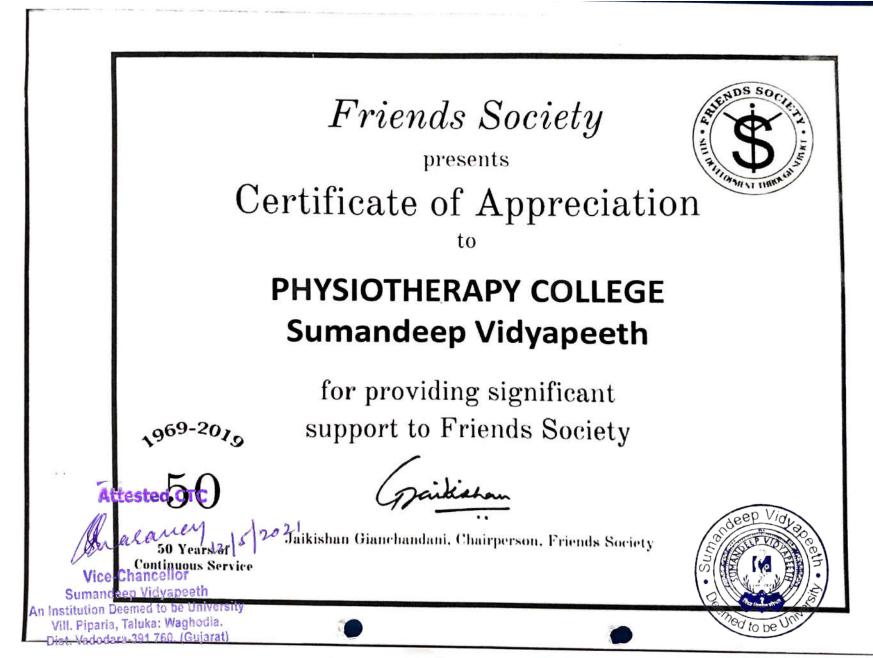

| For contribution<br>in field of organ<br>donation | Organ Donation                                                | Smt. B. K. Shah<br>Medical Institute and<br>Research Centre<br>(Dr. Sandeep Jain)                                | State organ & tissue<br>transplant<br>organisation, Gujarat | 2019-20 |
|---------------------------------------------------|---------------------------------------------------------------|------------------------------------------------------------------------------------------------------------------|-------------------------------------------------------------|---------|
| Appreciation<br>award                             | Beti Padhao Programe                                          | Department of<br>Pharmacy<br>(Dr. Rajesh<br>Maheswari,<br>Dr. Dhanya B Sen<br>and<br>Dr. Hemraj Singh<br>Rajput) | Banaj Gram<br>Panchayat                                     | 2019-20 |
| Certificate of<br>Appreciation                    | Providing support<br>through screening and<br>treatment camps | K M Shah Dental<br>College and Hospital                                                                          | Friends Society                                             | 2019    |
| Certificate of<br>Appreciation                    | Providing significant<br>support to Friends<br>Society        | College of<br>Physiotherapy                                                                                      | Friends Society                                             | 2019    |
| Award of<br>Recognition                           | Social services to mankind                                    | Sumandeep<br>Vidyapeeth Deemed<br>to be University                                                               | Bharat Vikas<br>Parishad,<br>Ahmedabad                      | 2020    |