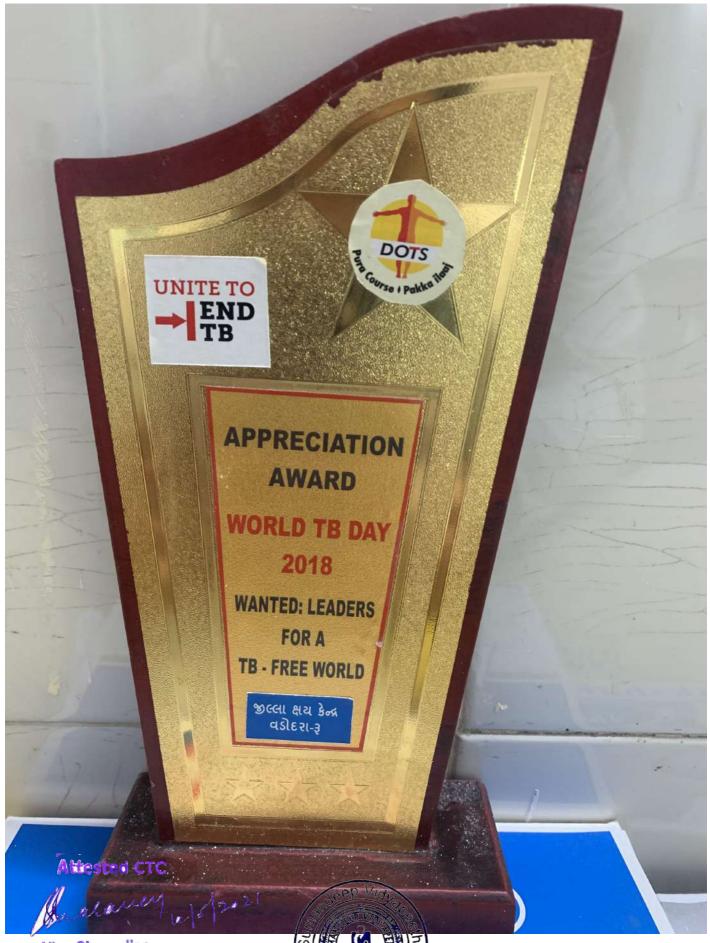

#### List of Awards for Extension activities

|                                                                                                           |                                                                           |                                                                                                           | Awarding bodies                                       |         |
|-----------------------------------------------------------------------------------------------------------|---------------------------------------------------------------------------|-----------------------------------------------------------------------------------------------------------|-------------------------------------------------------|---------|
| Title of Award /<br>Recognition                                                                           | Name of the Activity                                                      | Name of the<br>Recipient                                                                                  | (Government/other recognized bodies)                  | Year    |
| Second prize for<br>celebrating<br>World Oral<br>Health Day                                               | World Oral Health Day<br>Celebrations 2016                                | K. M. Shah Dental<br>College and Hospital<br>(Department of<br>Periodontology)                            | Indian Society of<br>Periodontology                   | 2016    |
| U Sumithra and<br>Ramnath Bhat<br>Award                                                                   | Best Community<br>Outreach Program<br>2016- I Prize                       | K. M. Shah Dental<br>College and Hospital<br>(Department of<br>Public Health<br>Dentistry)                | Indian Association of<br>Public Health<br>Dentistry   | 2016    |
| Appreciation<br>Certificate for<br>participation in<br>General Medical<br>Diagnostic and<br>Surgical Camp | Service at Health camp                                                    | Smt. B. K. Shah<br>Medical Institute and<br>Research Centre<br>(Dr. Malkesh D<br>Shah)                    | Shroffs Foundation<br>Trust                           | 2017-18 |
| Appreciation<br>Award                                                                                     | World TB Day<br>Celebration -For<br>maximum tuberculosis<br>notifications | Smt. B. K. Shah<br>Medical Institute and<br>Research Centre<br>(Department of<br>Respiratory<br>Medicine) | Revised National<br>Tuberculosis Control<br>Programme | 2017-18 |
| Appreciation<br>award                                                                                     | Community awareness                                                       | Department of<br>Pharmacy<br>(Dr. Vikash<br>Chandrakar, Dr.<br>Kushal Gohel and Dr.<br>Dipti Gohil)       | Pipariya Gram<br>Panchayat                            | 2017-18 |