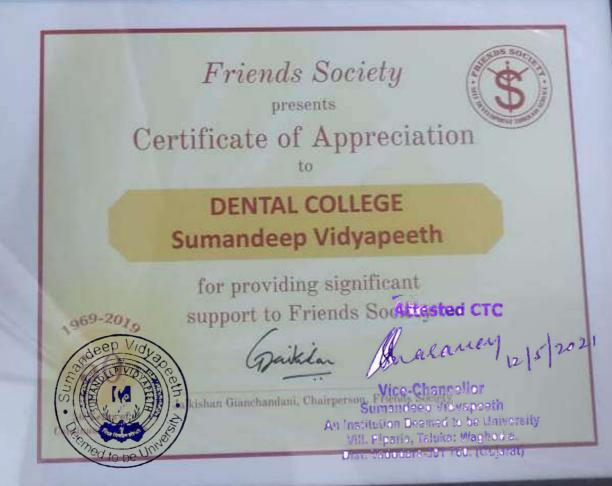

| For contribution<br>in field of organ<br>donation | Organ Donation                                                | Smt. B. K. Shah<br>Medical Institute and<br>Research Centre<br>(Dr. Sandeep Jain)                                | State organ & tissue<br>transplant<br>organisation, Gujarat | 2019-20 |
|---------------------------------------------------|---------------------------------------------------------------|------------------------------------------------------------------------------------------------------------------|-------------------------------------------------------------|---------|
| Appreciation<br>award                             | Beti Padhao Programe                                          | Department of<br>Pharmacy<br>(Dr. Rajesh<br>Maheswari,<br>Dr. Dhanya B Sen<br>and<br>Dr. Hemraj Singh<br>Rajput) | Banaj Gram<br>Panchayat                                     | 2019-20 |
| Certificate of<br>Appreciation                    | Providing support<br>through screening and<br>treatment camps | K M Shah Dental<br>College and Hospital                                                                          | Friends Society                                             | 2019    |
| Certificate of<br>Appreciation                    | Providing significant<br>support to Friends<br>Society        | College of<br>Physiotherapy                                                                                      | Friends Society                                             | 2019    |
| Award of<br>Recognition                           | Social services to mankind                                    | Sumandeep<br>Vidyapeeth Deemed<br>to be University                                                               | Bharat Vikas<br>Parishad,<br>Ahmedabad                      | 2020    |