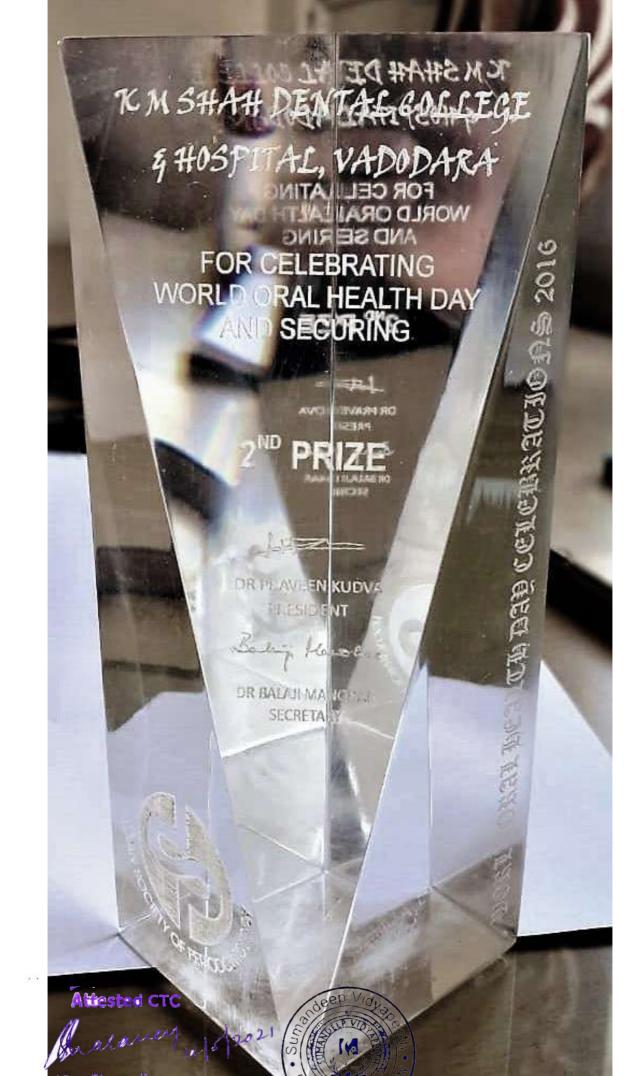

#### List of Awards for Extension activities

|                                                                                                           |                                                                           |                                                                                                           | Awarding bodies                                       |         |
|-----------------------------------------------------------------------------------------------------------|---------------------------------------------------------------------------|-----------------------------------------------------------------------------------------------------------|-------------------------------------------------------|---------|
| Title of Award /<br>Recognition                                                                           | Name of the Activity                                                      | Name of the<br>Recipient                                                                                  | (Government/other recognized bodies)                  | Year    |
| Second prize for<br>celebrating<br>World Oral<br>Health Day                                               | World Oral Health Day<br>Celebrations 2016                                | K. M. Shah Dental<br>College and Hospital<br>(Department of<br>Periodontology)                            | Indian Society of<br>Periodontology                   | 2016    |
| U Sumithra and<br>Ramnath Bhat<br>Award                                                                   | Best Community<br>Outreach Program<br>2016- I Prize                       | K. M. Shah Dental<br>College and Hospital<br>(Department of<br>Public Health<br>Dentistry)                | Indian Association of<br>Public Health<br>Dentistry   | 2016    |
| Appreciation<br>Certificate for<br>participation in<br>General Medical<br>Diagnostic and<br>Surgical Camp | Service at Health camp                                                    | Smt. B. K. Shah<br>Medical Institute and<br>Research Centre<br>(Dr. Malkesh D<br>Shah)                    | Shroffs Foundation<br>Trust                           | 2017-18 |
| Appreciation<br>Award                                                                                     | World TB Day<br>Celebration -For<br>maximum tuberculosis<br>notifications | Smt. B. K. Shah<br>Medical Institute and<br>Research Centre<br>(Department of<br>Respiratory<br>Medicine) | Revised National<br>Tuberculosis Control<br>Programme | 2017-18 |
| Appreciation<br>award                                                                                     | Community awareness                                                       | Department of<br>Pharmacy<br>(Dr. Vikash<br>Chandrakar, Dr.<br>Kushal Gohel and Dr.<br>Dipti Gohil)       | Pipariya Gram<br>Panchayat                            | 2017-18 |